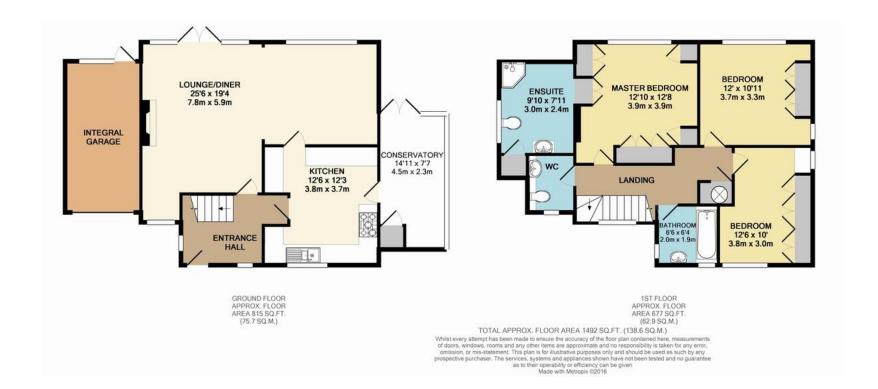

Petts Wood and Orpington mainline stations can both be accessed from Lynwood Grove. An array of well regarded local schools can also be found.

The accommodation comprises a hallway leading to the fitted kitchen and a utility room/conservatory area. There is also a lounge/diner to the rear overlooking the scenic garden.

To the first floor are three well proportioned bedrooms, the master benefitting from having an en-suite shower room behind wardrobe doors. The family bathroom with separate toilet can also be found.

The garage can be found to the side of the property.