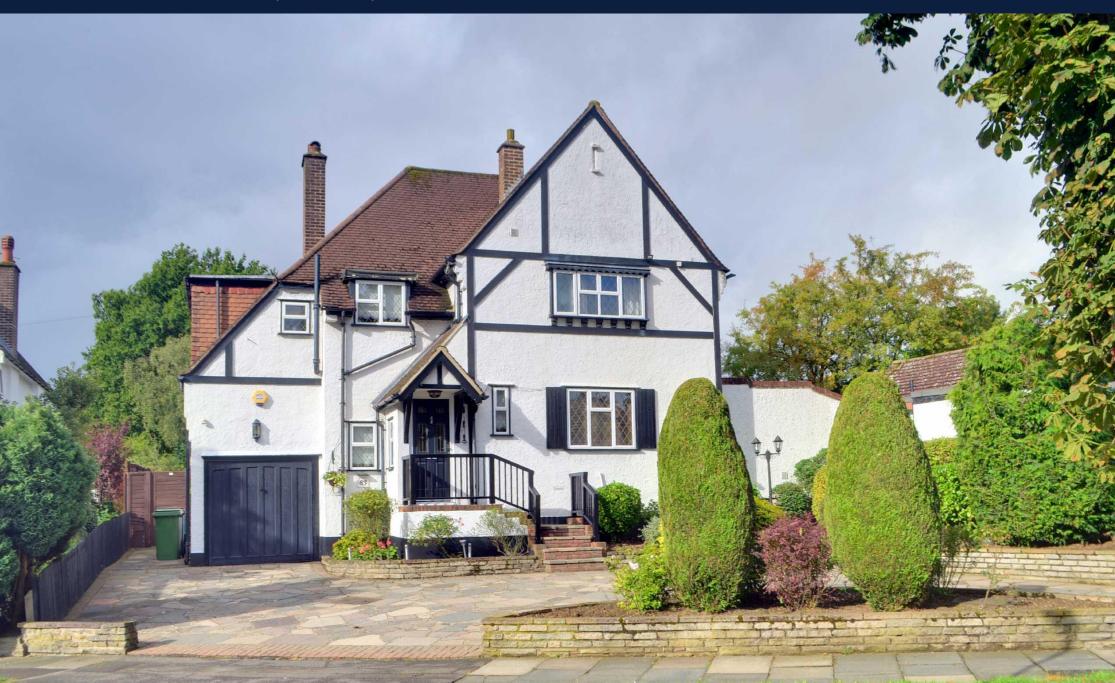

## GUIDE PRICE £825,000-£850,000

Jdm are delighted to offer to the market this delightful three bedroom detached home. The property boasts a carriage driveway for various cars and to the rear is an impressive westerly facing garden.

Petts Wood and Orpington mainline stations can both be accessed from Lynwood Grove. An array of well regarded local schools can also be found.

The accommodation comprises a hallway leading to the fitted kitchen and a utility room/conservatory area. There is also a lounge/diner to the rear overlooking the scenic garden.

To the first floor are three well proportioned bedrooms, the master benefitting from having an en-suite shower room behind wardrobe doors. The family bathroom with separate toilet can also be found.

The garage can be found to the side of the property.