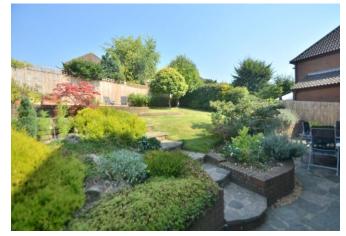

The attached, larger than average, single garage offers useful space for storage. The garden to the rear is on two levels and is not overlooked. There is a paved patio and steps up to a raised lawn with terrace and brick built barbeque. The drive will comfortably park three cars.