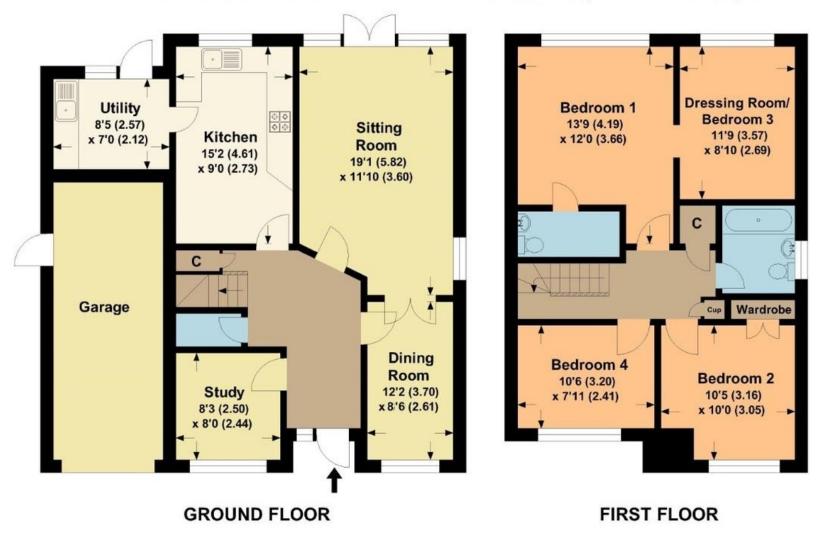

Originally, the house was built with four bedrooms but the present owner has chosen to adapt one of them to make a dressing room. This can easily be re-instated as bedroom four at minimal cost. The accommodation comprises entrance hall and cloakroom both with oak flooring, the living room has a feature, modern fireplace with granite hearth and double doors to the garden. There is a separate dining room and study. The kitchen/breakfast room is fitted with a range of medium oak units, tiled splashback and overlighting. The four ring, stainless steel hob has a hood over and matching double oven. There is space and services for dishwasher and fridge and good sized breakfast table. The adjacent utility room will accommodate an American style fridge/freezer and washing machine.

To the first floor, bedroom one, with dressing room, also has a stylish, fully tiled, en-suite with rainforest and handheld shower, WC and wash basin. Bedrooms two and three are doubles, one has built-in wardrobes and both have views over adjoining properties to the tree lined distant horizon. The tiled family bathroom has a three piece white suite comprising roll top bath with shower attachment, wash basin and WC.

The attached, larger than average, single garage offers useful space for storage. The garden to the rear is on two levels and is not overlooked. There is a paved patio and steps up to a raised lawn with terrace and brick built barbeque. The drive will comfortably park three cars.

## Moat Close

APPROX. GROSS INTERNAL FLOOR AREA 1518.78 SQFT / 141.10 SQM.

This is for guidance only, not to scale and must not be relied upon as a statement of fact. Attention is drawn to the notice on these particulars.