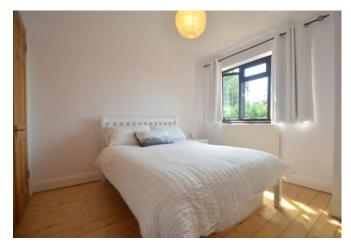

To the first floor, bedroom one, with dressing room, also has a stylish, fully tiled, en-suite with rainforest and handheld shower, WC and wash basin. Bedrooms two and three are doubles, one has built-in wardrobes and both have views over adjoining properties to the tree lined distant horizon. The tiled family bathroom has a three piece white suite comprising roll top bath with shower attachment, wash basin and WC.