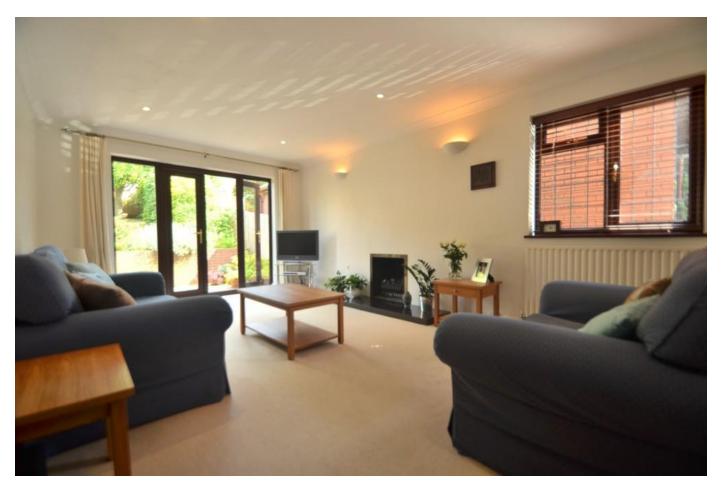

Originally, the house was built with four bedrooms but the present owner has chosen to adapt one of them to make a dressing room. This can easily be re-instated as bedroom four at minimal cost. The accommodation comprises entrance hall and cloakroom both with oak flooring, the living room has a feature, modern fireplace with granite hearth and double doors to the garden. There is a separate dining room and study. The kitchen/breakfast room is fitted with a range of medium oak units, tiled splashback and overlighting. The four ring, stainless steel hob has a hood over and matching double oven. There is space and services for dishwasher and fridge and good sized breakfast table. The adjacent utility room will accommodate an American style fridge/freezer and washing machine.