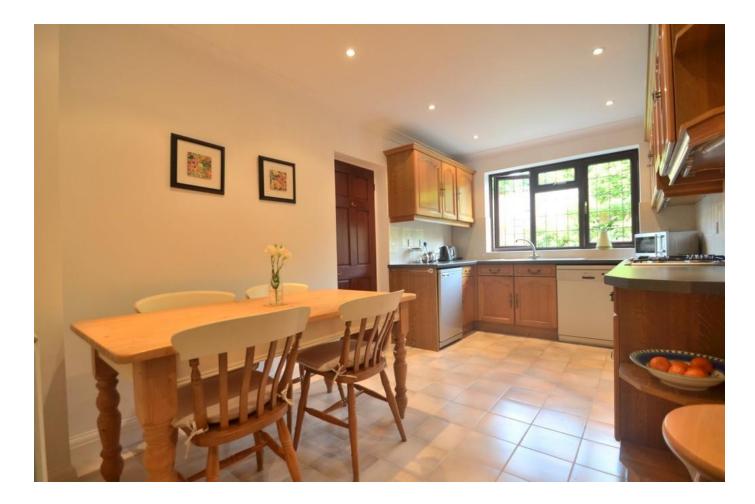

Originally, the house was built with four bedrooms but the present owner has chosen to adapt one of them to make a dressing room. This can easily be re-instated as bedroom four at minimal cost. The accommodation comprises entrance hall and cloakroom both with oak flooring, the living room has a feature, modern fireplace with granite hearth and double doors to the garden. There is a separate dining room and study. The kitchen/breakfast room is fitted with a range of medium oak units, tiled splashback and overlighting. The four ring, stainless steel hob has a hood over and matching double oven. There is space and services for dishwasher and fridge and good sized breakfast table. The adjacent utility room will accommodate an American style fridge/freezer and washing machine.