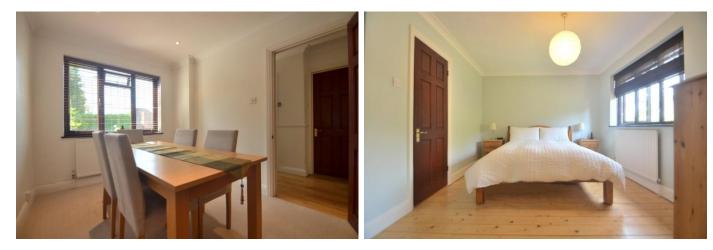

Originally, the house was built with four bedrooms but the present owner has chosen to adapt one of them to make a dressing room. This can easily be re-instated as bedroom four at minimal cost. The accommodation comprises entrance hall and cloakroom both with oak flooring, the living room has a feature, modern fireplace with granite hearth and double doors to the garden. There is a separate dining room and study. The kitchen/breakfast room is fitted with a range of medium oak units, tiled splashback and overlighting. The four ring, stainless steel hob has a hood over and matching double oven. There is space and services for dishwasher and fridge and good sized breakfast table. The adjacent utility room will accommodate an American style fridge/freezer and washing machine.

To the first floor, bedroom one, with dressing room, also has a stylish, fully tiled, en-suite with rainforest and handheld shower, WC and wash basin. Bedrooms two and three are doubles, one has built-in wardrobes and both have views over adjoining properties to the tree lined distant horizon. The tiled family bathroom has a three piece white suite comprising roll top bath with shower attachment, wash basin and WC.