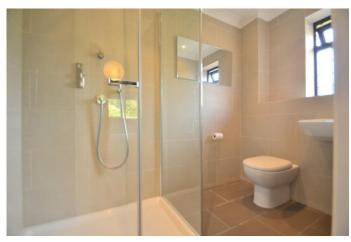

To the first floor, bedroom one, with dressing room, also has a stylish, fully tiled, en-suite with rainforest and handheld shower, WC and wash basin. Bedrooms two and three are doubles, one has built-in wardrobes and both have views over adjoining properties to the tree lined distant horizon. The tiled family bathroom has a three piece white suite comprising roll top bath with shower attachment, wash basin and WC.