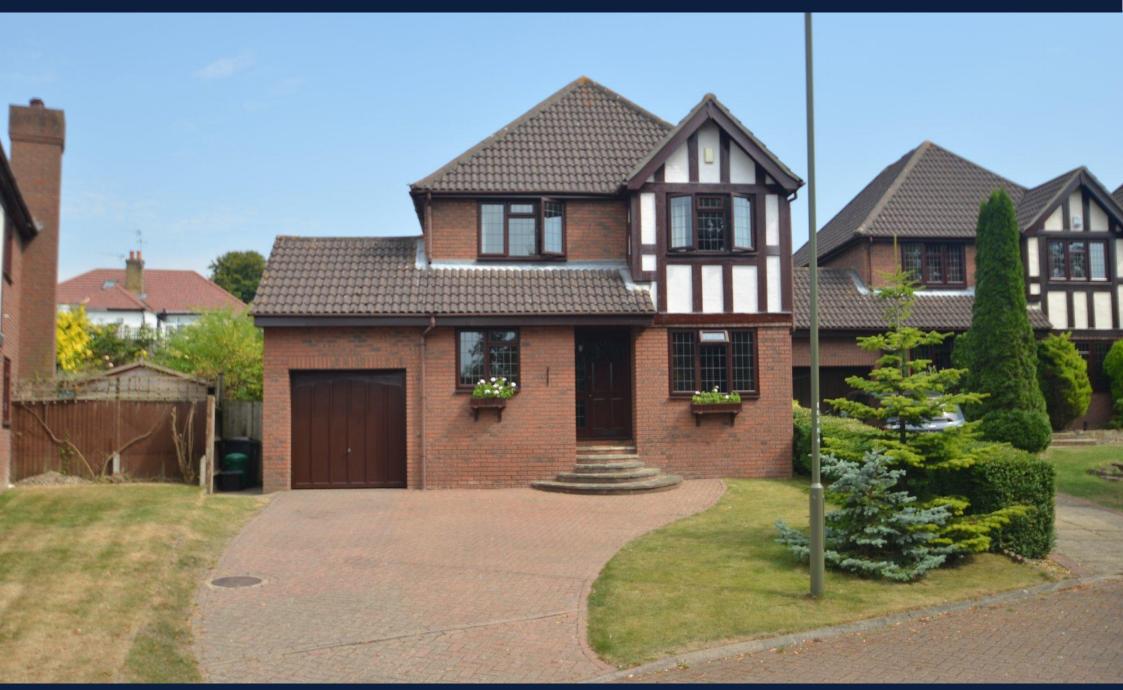

## £750,000

This 3/4 bedroom detached house is situated in a small close of similar properties conveniently placed three quarters of a mile from Chelsfield Station and Warren Road School and with easy access to local shops including Waitrose at Green Street Green. M25 Junction 4 about 4 miles.

The attached, larger than average, single garage offers useful space for storage. The garden to the rear is on two levels and is not overlooked. There is a paved patio and steps up to a raised lawn with terrace and brick built barbeque. The drive will comfortably park three cars.