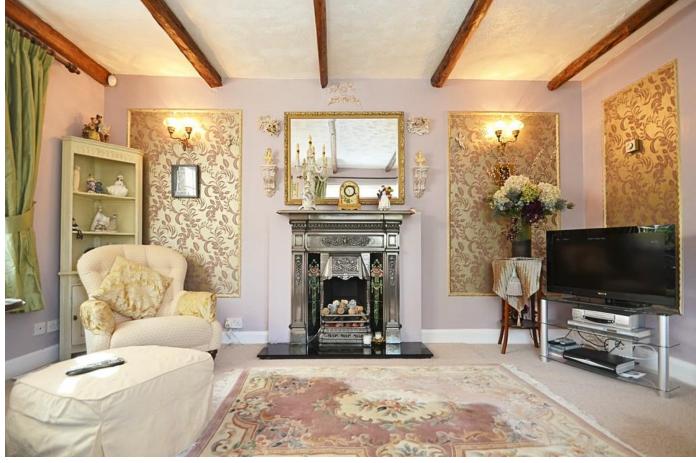

Accommodation comprises to the ground floor a triple aspect, 22ft living room with feature fireplace. There is also a farmhouse style kitchen opening onto the conservatory which could be used as a dining room.