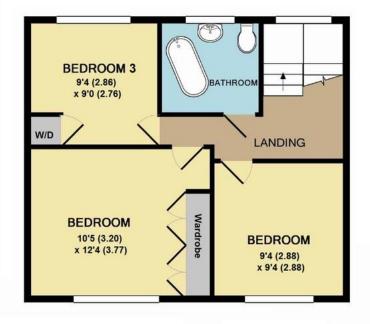

To the first floor are three well proportioned bedrooms and a family bathroom. Internal viewing is recommended to appreciate the plot and the potential this detached home has to offer.

## Broomhill Road APPROX. GROSS INTERNAL FLOOR AREA 998.46 SQ.FT 92.76 SQM

Whilst every attempt has been made to ensure the accuracy of the floor plan contained here, measurements of doors, windows, rooms and any other items are approximate and no responsibility is taken for any error, omission, or mis-statement. This plan is for illustrative purposes only and should be used as such by any prospective purchaser. The services, systems and appliances shown have not been tested and no guarantee as to their operability or efficiency can be given