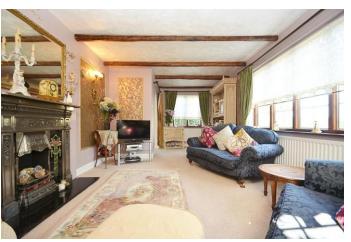

Accommodation comprises to the ground floor a triple aspect, 22ft living room with feature fireplace. There is also a farmhouse style kitchen opening onto the conservatory which could be used as a dining room.