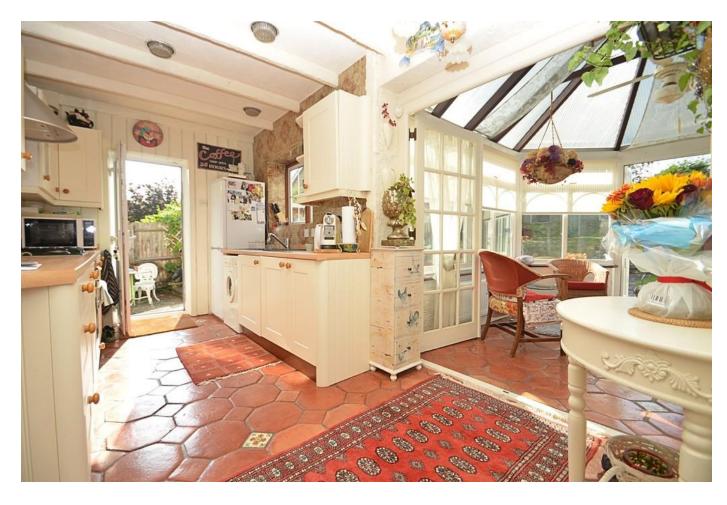

Accommodation comprises to the ground floor a triple aspect, 22ft living room with feature fireplace. There is also a farmhouse style kitchen opening onto the conservatory which could be used as a dining room.