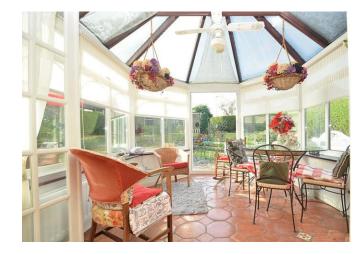

Accommodation comprises to the ground floor a triple aspect, 22ft living room with feature fireplace. There is also a farmhouse style kitchen opening onto the conservatory which could be used as a dining room.