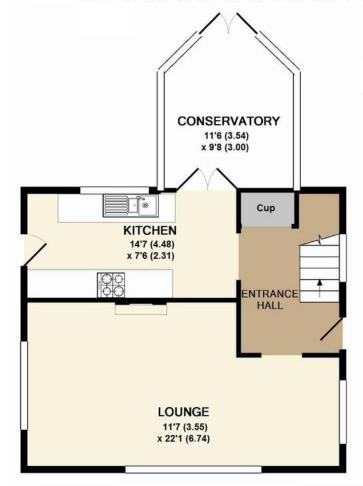

Accommodation comprises to the ground floor a triple aspect, 22ft living room with feature fireplace. There is also a farmhouse style kitchen opening onto the conservatory which could be used as a dining room.

## Broomhill Road APPROX. GROSS INTERNAL FLOOR AREA 998.46 SQ.FT 92.76 SQM

Whilst every attempt has been made to ensure the accuracy of the floor plan contained here, measurements of doors, windows, rooms and any other items are approximate and no responsibility is taken for any error, omission, or mis-statement. This plan is for illustrative purposes only and should be used as such by any prospective purchaser. The services, systems and appliances shown have not been tested and no guarantee as to their operability or efficiency can be given