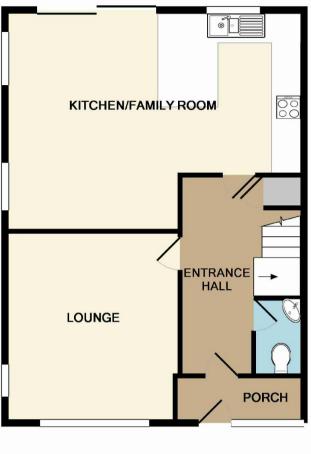

| Room Dimensions:       |                           |
|------------------------|---------------------------|
| Entrance Porch         | 8'6 x 2'11                |
| Entrance Hall          | 13'7 x 5'8 (max)          |
| Cloakroom              |                           |
| Lounge                 | 13'0 x 11'10 (max)        |
| Kitchen/Breakfast Room | 20'8 (max) x 15'0 (max)   |
| Stairs to First Floor  |                           |
| Bedroom One            | 15'0 x 12'2               |
| Bedroom Two            | 13'0 x 12'2 (max)         |
| Bedroom Three          | 8'8 X 8'6                 |
| Bathroom               | 8'7 x 8'5 (max)           |
| Garden                 | 50' x 36' (approximately) |
| Garage                 |                           |

Please refer to www.jdmestateagents.com to see our full Area Guides.

Please contact the branch for a complete copy of the EPC document

GROUND FLOOR APPROX. FLOOR AREA 565 SQ.FT. (52.5 SQ.M.)

## APPROX. FLOOR AREA 537 SQ.FT. (49.9 SQ.M.)

TOTAL APPROX, FLOOR AREA 1103 SQ,FT, (102.4 SQ,M.)

Whilst every attempt has been made to ensure the accuracy of the floor plan contained here, measurements of doors, windows, rooms and any other items are approximate and no responsibility is taken for any error, omission, or mis-statement. This plan is for illustrative purposes only and should be used as such by any prospective purchaser. The services, systems and appliances shown have not been tested and no guarantee as to their operability or efficiency can be given Made with Metropix ©2014