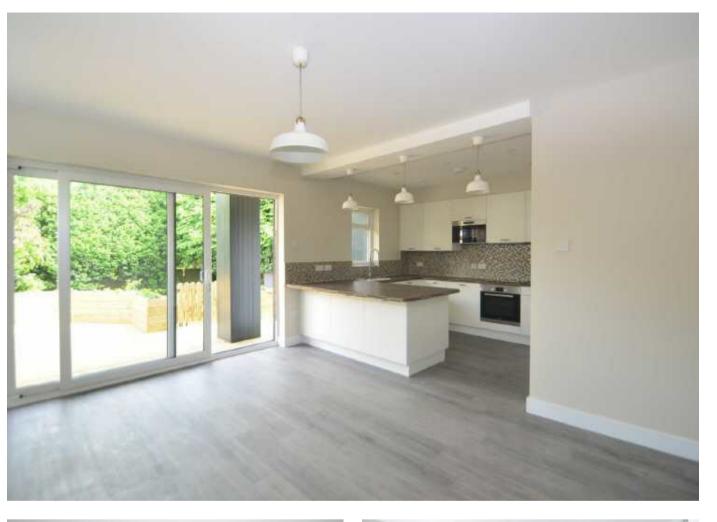

| Room Dimensions:       |                           |
|------------------------|---------------------------|
| Entrance Porch         | 8'6 x 2'11                |
| Entrance Hall          | 13'7 x 5'8 (max)          |
| Cloakroom              |                           |
| Lounge                 | 13'0 x 11'10 (max)        |
| Kitchen/Breakfast Room | 20'8 (max) x 15'0 (max)   |
| Stairs to First Floor  |                           |
| Bedroom One            | 15'0 x 12'2               |
| Bedroom Two            | 13'0 x 12'2 (max)         |
| Bedroom Three          | 8'8 X 8'6                 |
| Bathroom               | 8'7 x 8'5 (max)           |
| Garden                 | 50' x 36' (approximately) |
| Garage                 |                           |