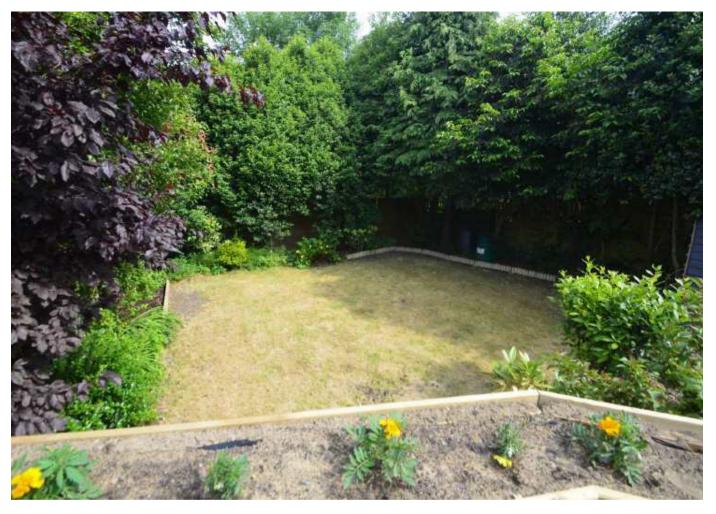

| Room Dimensions:       |                           |
|------------------------|---------------------------|
| Entrance Porch         | 8'6 x 2'11                |
| Entrance Hall          | 13'7 x 5'8 (max)          |
| Cloakroom              |                           |
| Lounge                 | 13'0 x 11'10 (max)        |
| Kitchen/Breakfast Room | 20'8 (max) x 15'0 (max)   |
| Stairs to First Floor  |                           |
| Bedroom One            | 15'0 x 12'2               |
| Bedroom Two            | 13'0 x 12'2 (max)         |
| Bedroom Three          | 8'8 X 8'6                 |
| Bathroom               | 8'7 x 8'5 (max)           |
| Garden                 | 50' x 36' (approximately) |
| Garage                 |                           |