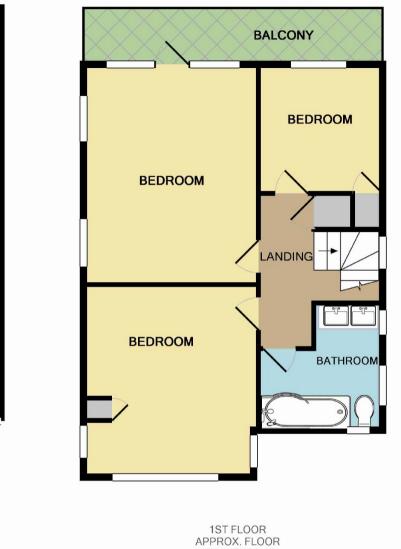

| Room Dimensions:       |                           |
|------------------------|---------------------------|
| Entrance Porch         | 8'6 x 2'11                |
| Entrance Hall          | 13'7 x 5'8 (max)          |
| Cloakroom              |                           |
| Lounge                 | 13'0 x 11'10 (max)        |
| Kitchen/Breakfast Room | 20'8 (max) x 15'0 (max)   |
| Stairs to First Floor  |                           |
| Bedroom One            | 15'0 x 12'2               |
| Bedroom Two            | 13'0 x 12'2 (max)         |
| Bedroom Three          | 8'8 X 8'6                 |
| Bathroom               | 8'7 x 8'5 (max)           |
| Garden                 | 50' x 36' (approximately) |
| Garage                 |                           |

## APPROX. FLOOR AREA 537 SQ.FT. (49.9 SQ.M.)

TOTAL APPROX, FLOOR AREA 1103 SQ,FT, (102.4 SQ,M.)

Whilst every attempt has been made to ensure the accuracy of the floor plan contained here, measurements of doors, windows, rooms and any other items are approximate and no responsibility is taken for any error, omission, or mis-statement. This plan is for illustrative purposes only and should be used as such by any prospective purchaser. The services, systems and appliances shown have not been tested and no guarantee as to their operability or efficiency can be given Made with Metropix ©2014