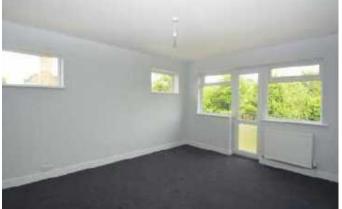

| Room Dimensions:       |                           |
|------------------------|---------------------------|
| Entrance Porch         | 8'6 x 2'11                |
| Entrance Hall          | 13'7 x 5'8 (max)          |
| Cloakroom              |                           |
| Lounge                 | 13'0 x 11'10 (max)        |
| Kitchen/Breakfast Room | 20'8 (max) x 15'0 (max)   |
| Stairs to First Floor  |                           |
| Bedroom One            | 15'0 x 12'2               |
| Bedroom Two            | 13'0 x 12'2 (max)         |
| Bedroom Three          | 8'8 X 8'6                 |
| Bathroom               | 8'7 x 8'5 (max)           |
| Garden                 | 50' x 36' (approximately) |
| Garage                 |                           |