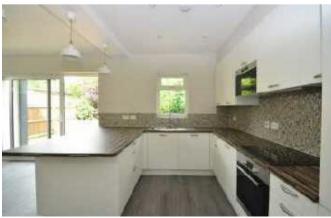

| Room Dimensions:       |                           |
|------------------------|---------------------------|
| Entrance Porch         | 8'6 x 2'11                |
| Entrance Hall          | 13'7 x 5'8 (max)          |
| Cloakroom              |                           |
| Lounge                 | 13'0 x 11'10 (max)        |
| Kitchen/Breakfast Room | 20'8 (max) x 15'0 (max)   |
| Stairs to First Floor  |                           |
| Bedroom One            | 15'0 x 12'2               |
| Bedroom Two            | 13'0 x 12'2 (max)         |
| Bedroom Three          | 8'8 X 8'6                 |
| Bathroom               | 8'7 x 8'5 (max)           |
| Garden                 | 50' x 36' (approximately) |
| Garage                 |                           |