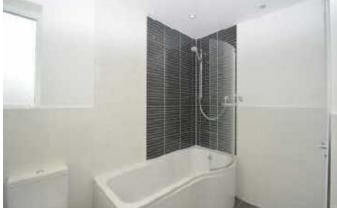

| Room Dimensions:       |                           |
|------------------------|---------------------------|
| Entrance Porch         | 8'6 x 2'11                |
| Entrance Hall          | 13'7 x 5'8 (max)          |
| Cloakroom              |                           |
| Lounge                 | 13'0 x 11'10 (max)        |
| Kitchen/Breakfast Room | 20'8 (max) x 15'0 (max)   |
| Stairs to First Floor  |                           |
| Bedroom One            | 15'0 x 12'2               |
| Bedroom Two            | 13'0 x 12'2 (max)         |
| Bedroom Three          | 8'8 X 8'6                 |
| Bathroom               | 8'7 x 8'5 (max)           |
| Garden                 | 50' x 36' (approximately) |
| Garage                 |                           |