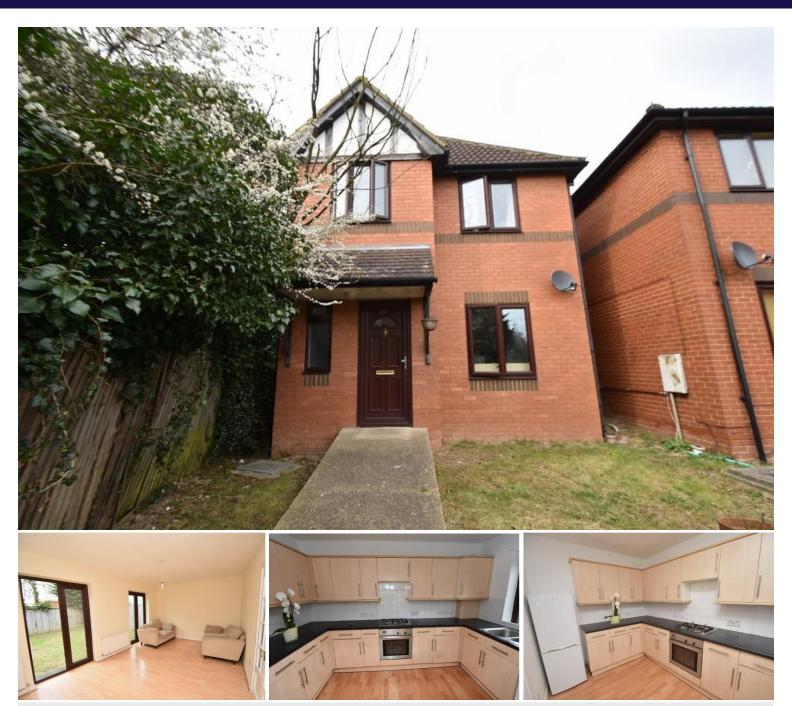

## Grovelands Close | Harrow | HA2 8PA

A rarely available three double bedroom detached house situated in a cul-de-sac off Park Lane, approximately 0.3 miles from local shops and restaurants and 3/4 mile to South Harrow Piccadilly Line Tube and Bus Stations. Benefitting from a 17'7 x 10'8 living/dining room, a separate 12'5 x 7'9 fitted kitchen with gas cooker and washing machine, 14'4 x 8'9 bedroom one, 11'4 x 8'5 bedroom two and 8'11 x 8'8 bedroom three, downstairs w.c., approximately 25' x 20' rear garden and off road parking for two cars. Unfumished. Available now.

## Rent £1,700 pcm

- DETACHED HOUSE
- THREE DOUBLE BEDROOMS
- 17'7 X 10'8 LIVING/DINING ROOM
- 12'5 X 7'9 SEPARATE FITTED KITCHEN
- DOWNSTAIRS W.C.
- APPROX. 25' X 20' GARDEN
- OFF ROAD PARKING FOR TWO CARS
- GAS CENTRAL HEATING & DOUBLE GLAZED