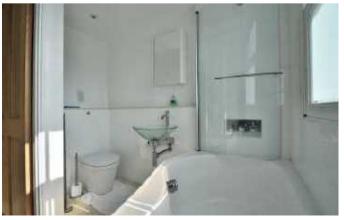

## **Description:**

A rare opportunity to purchase a Victorian cottage with a garage at the side!

This well presented three bedroom house comes to the market in good decorative and features a large through lounge/dining room with a pleasant bay window to the front. A good sized kitchen with modern units, a downstairs bathroom which is fitted with a contemporary white suite and three large bedrooms on the first floor.

## Room Dimensions:

| Entrance Hall       |                |
|---------------------|----------------|
| Lounge Area         | 12'5 x 12'4    |
| Dining Area         | 12'1 x 10'4    |
| Kitchen             | 9'9 x 9'1      |
| Utility Area        | 13'6 x 7'6 max |
| Bathroom            |                |
| First Floor Landing |                |
| Bedroom 1           | 15'10 x 9'11   |
| Bedroom 2           | 11'11 x 10'4   |
| Bedroom 3           | 9'6 x 9'       |
| Bathroom            |                |
| Outside             |                |
| Garage              | 17'8 x 7'1     |
| Garden              | 156'10 x 22'8  |