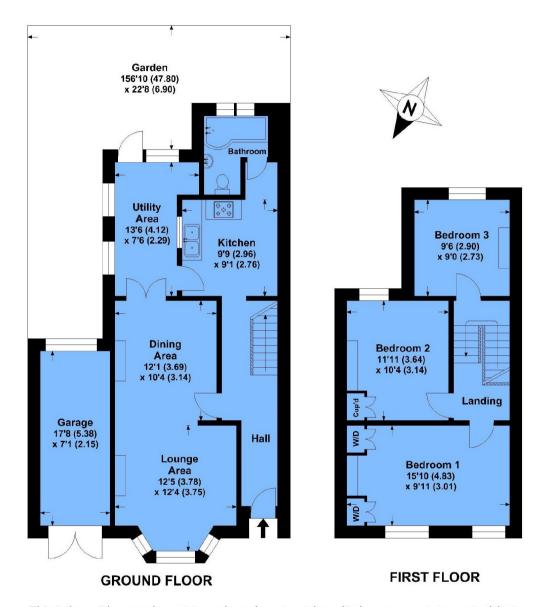

## Room Dimensions:

| Entrance Hall       |                |
|---------------------|----------------|
| Lounge Area         | 12'5 x 12'4    |
| Dining Area         | 12'1 x 10'4    |
| Kitchen             | 9'9 x 9'1      |
| Utility Area        | 13'6 x 7'6 max |
| Bathroom            |                |
| First Floor Landing |                |
| Bedroom 1           | 15'10 x 9'11   |
| Bedroom 2           | 11'11 x 10'4   |
| Bedroom 3           | 9'6 x 9'       |
| Bathroom            |                |
| Outside             |                |
| Garage              | 17'8 x 7'1     |
| Garden              | 156'10 x 22'8  |

Please contact the branch for a complete copy of the EPC document

Albany Road APPROX. GROSS INTERNAL FLOOR AREA 1165.83 SQFT / 108.31 SQM. INC. GARAGE

This is for guidance only, not to scale and must not be relied upon as a statement of fact. Attention is drawn to the notice on these particulars.