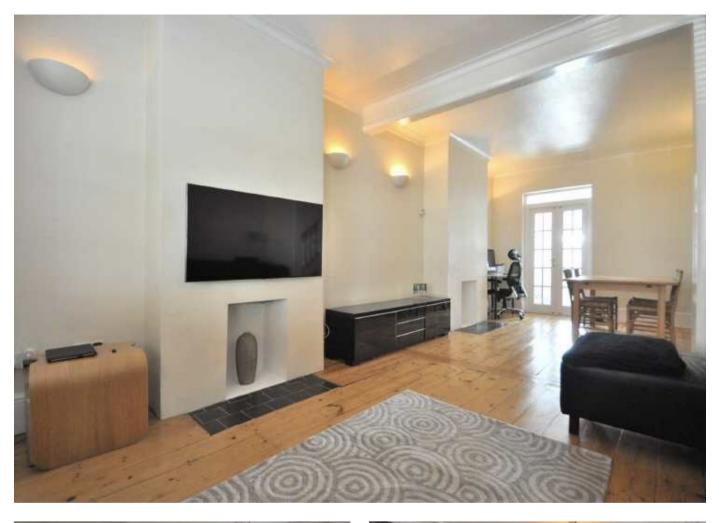

## **Description:**

A rare opportunity to purchase a Victorian cottage with a garage at the side!

This well presented three bedroom house comes to the market in good decorative and features a large through lounge/dining room with a pleasant bay window to the front. A good sized kitchen with modern units, a downstairs bathroom which is fitted with a contemporary white suite and three large bedrooms on the first floor.