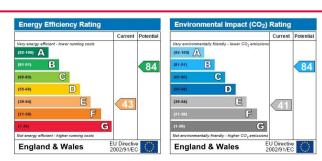

Please contact the branch for a complete copy of the EPC document

Albany Road APPROX. GROSS INTERNAL FLOOR AREA 1165.83 SQFT / 108.31 SQM. INC. GARAGE

This is for guidance only, not to scale and must not be relied upon as a statement of fact. Attention is drawn to the notice on these particulars.