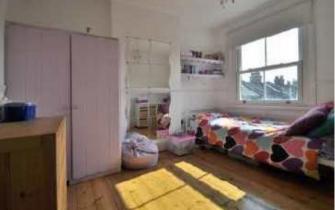

## **Description:**

A rare opportunity to purchase a Victorian cottage with a garage at the side!

This well presented three bedroom house comes to the market in good decorative and features a large through lounge/dining room with a pleasant bay window to the front. A good sized kitchen with modern units, a downstairs bathroom which is fitted with a contemporary white suite and three large bedrooms on the first floor.

## Room Dimensions:

| Entrance Hall       |                |
|---------------------|----------------|
| Lounge Area         | 12'5 x 12'4    |
| Dining Area         | 12'1 x 10'4    |
| Kitchen             | 9'9 x 9'1      |
| Utility Area        | 13'6 x 7'6 max |
| Bathroom            |                |
| First Floor Landing |                |
| Bedroom 1           | 15'10 x 9'11   |
| Bedroom 2           | 11'11 x 10'4   |
| Bedroom 3           | 9'6 x 9'       |
| Bathroom            |                |
| Outside             |                |
| Garage              | 17'8 x 7'1     |
| Garden              | 156'10 x 22'8  |