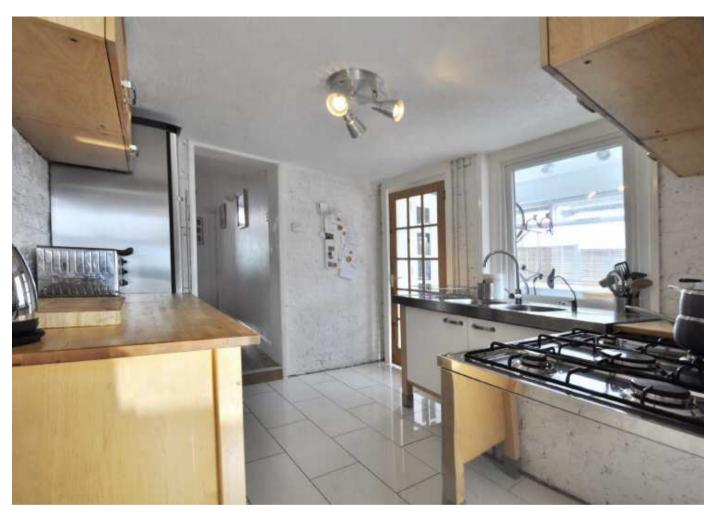

## **Description:**

A rare opportunity to purchase a Victorian cottage with a garage at the side!

This well presented three bedroom house comes to the market in good decorative and features a large through lounge/dining room with a pleasant bay window to the front. A good sized kitchen with modern units, a downstairs bathroom which is fitted with a contemporary white suite and three large bedrooms on the first floor.

## Room Dimensions:

| Entrance Hall       |                |
|---------------------|----------------|
| Lounge Area         | 12'5 x 12'4    |
| Dining Area         | 12'1 x 10'4    |
| Kitchen             | 9'9 x 9'1      |
| Utility Area        | 13'6 x 7'6 max |
| Bathroom            |                |
| First Floor Landing |                |
| Bedroom 1           | 15'10 x 9'11   |
| Bedroom 2           | 11'11 x 10'4   |
| Bedroom 3           | 9'6 x 9'       |
| Bathroom            |                |
| Outside             |                |
| Garage              | 17'8 x 7'1     |
| Garden              | 156'10 x 22'8  |