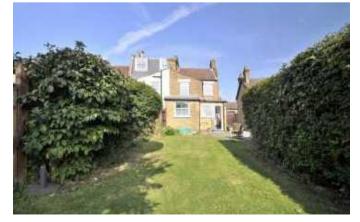

To the rear of the house is a very large 156 ft garden with a southerly aspect which is mainly laid to lawn. To the side is a single garage and a driveway which provides extra parking. There is ample room to extend, subject to obtaining the usual consents.