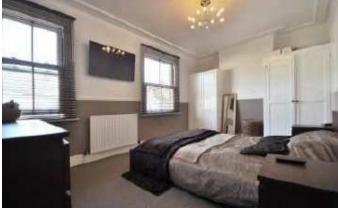

## **Description:**

A rare opportunity to purchase a Victorian cottage with a garage at the side!

This well presented three bedroom house comes to the market in good decorative and features a large through lounge/dining room with a pleasant bay window to the front. A good sized kitchen with modern units, a downstairs bathroom which is fitted with a contemporary white suite and three large bedrooms on the first floor.

## Room Dimensions:

| Entrance Hall       |                |
|---------------------|----------------|
| Lounge Area         | 12'5 x 12'4    |
| Dining Area         | 12'1 x 10'4    |
| Kitchen             | 9'9 x 9'1      |
| Utility Area        | 13'6 x 7'6 max |
| Bathroom            |                |
| First Floor Landing |                |
| Bedroom 1           | 15'10 x 9'11   |
| Bedroom 2           | 11'11 x 10'4   |
| Bedroom 3           | 9'6 x 9'       |
| Bathroom            |                |
| Outside             |                |
| Garage              | 17'8 x 7'1     |
| Garden              | 156'10 x 22'8  |