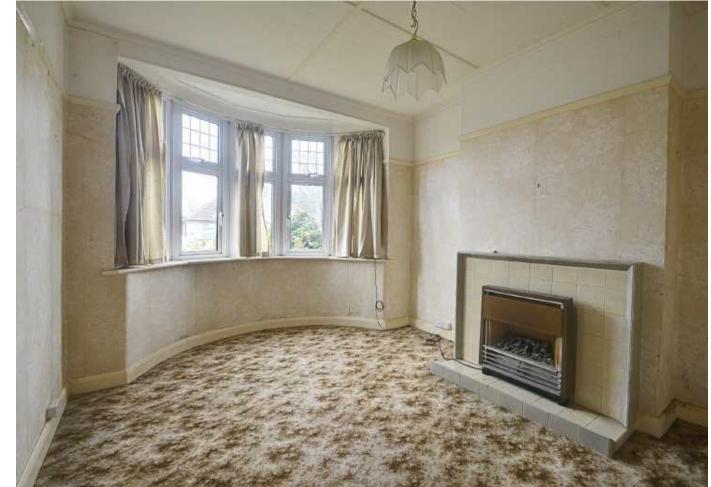

## **Description:**

In need of modernisation is this three bedroom semi detached home which offers huge potential for renovation and extension stpp.

Located with access to Petts Wood mainline station serving several London termini and an array of well regarded schools, the property has an extremely desirable position.

The accommodation comprises lounge, dining room and kitchen to the ground floor. To the first floor are three bedrooms and a family bathroom.

To the rear of the property is a garden which is mainly laid to lawn.

Tenure: Freehold

Council Tax Band: D

**Local Authority:** London Borough of Bromley

| Room Dimensions:      |             |
|-----------------------|-------------|
| Hallway               |             |
| Lounge                | 13'1 x 10'4 |
| Dining room           | 13'8 x 10'4 |
| Kitchen               | 9'9 x 5'6   |
| Stairs to first floor |             |
| Bedroom one           | 13'0 x 10'4 |
| Bedroom two           | 12'5 x 10'4 |
| Bedroom three         | 7'9 x 5'6   |
| Bathroom              |             |
| Garden                |             |