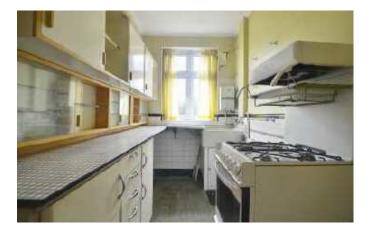

The accommodation comprises lounge, dining room and kitchen to the ground floor. To the first floor are three bedrooms and a family bathroom.

To the rear of the property is a garden which is mainly laid to lawn.

Tenure: Freehold

Council Tax Band: D

**Local Authority:** London Borough of Bromley

| Room Dimensions:      |             |
|-----------------------|-------------|
| Hallway               |             |
| Lounge                | 13'1 x 10'4 |
| Dining room           | 13'8 x 10'4 |
| Kitchen               | 9'9 x 5'6   |
| Stairs to first floor |             |
| Bedroom one           | 13'0 x 10'4 |
| Bedroom two           | 12'5 x 10'4 |
| Bedroom three         | 7'9 x 5'6   |
| Bathroom              |             |
| Garden                |             |