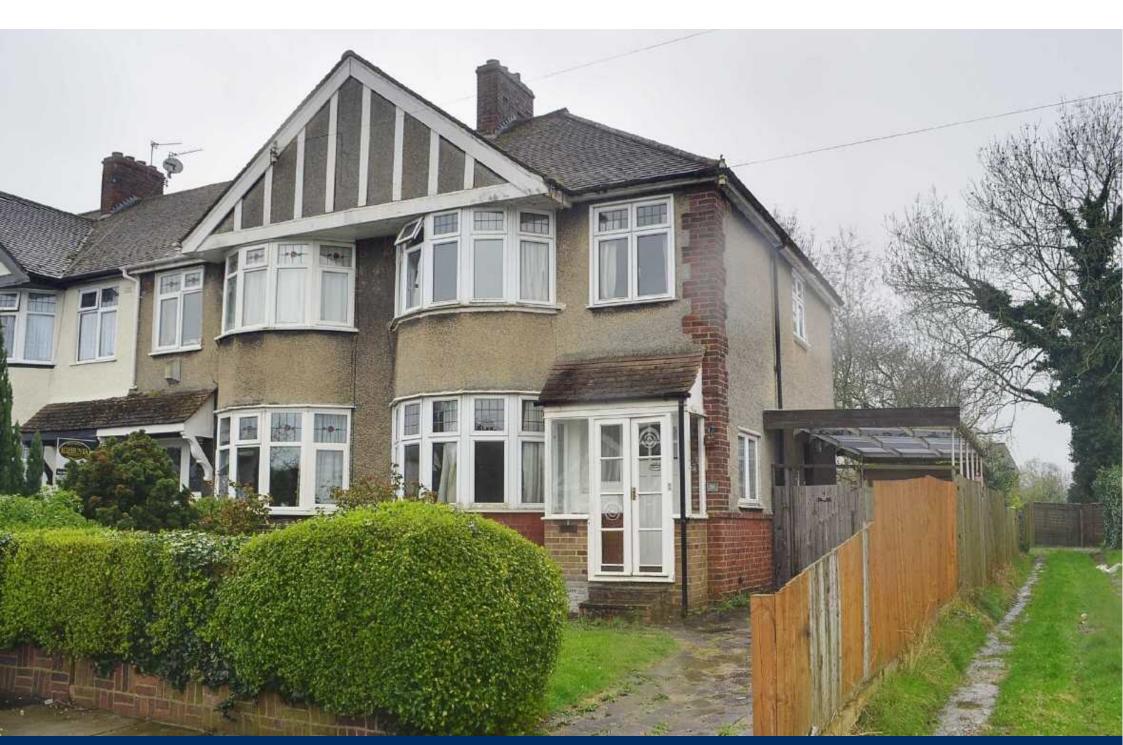

## **Description:**

In need of modernisation is this three bedroom semi detached home which offers huge potential for renovation and extension stpp.

Located with access to Petts Wood mainline station serving several London termini and an array of well regarded schools, the property has an extremely desirable position.

The accommodation comprises lounge, dining room and kitchen to the ground floor. To the first floor are three bedrooms and a family bathroom.

To the rear of the property is a garden which is mainly laid to lawn.

Internal viewing is highly recommended to fully appreciate the potential of this semi detached home.

<u>Directions:</u> From Queensway. Continue along and at the end bear left into Frankswood Avenue which becomes Southborough Lane. Take the second Oxhawth Crescent turning on the left and No. 58 will be found along on the right hand side.