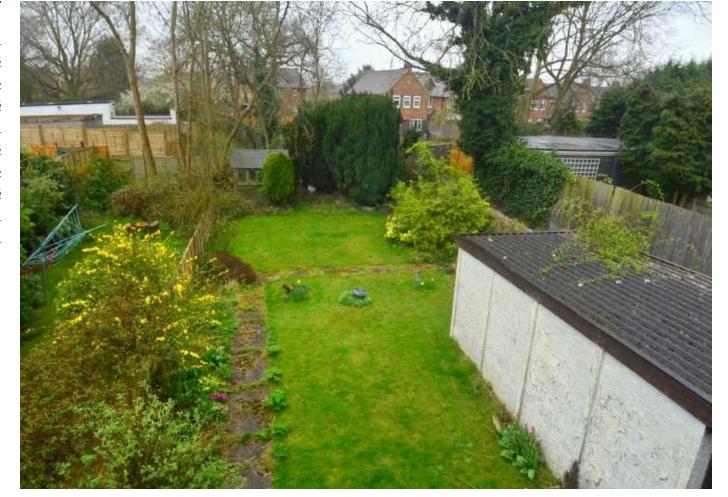

The accommodation comprises lounge, dining room and kitchen to the ground floor. To the first floor are three bedrooms and a family bathroom.

To the rear of the property is a garden which is mainly laid to lawn.

Tenure: Freehold

Council Tax Band: D

**Local Authority:** London Borough of Bromley

| Room Dimensions:      |             |
|-----------------------|-------------|
| Hallway               |             |
| Lounge                | 13'1 x 10'4 |
| Dining room           | 13'8 x 10'4 |
| Kitchen               | 9'9 x 5'6   |
| Stairs to first floor |             |
| Bedroom one           | 13'0 x 10'4 |
| Bedroom two           | 12'5 x 10'4 |
| Bedroom three         | 7'9 x 5'6   |
| Bathroom              |             |
| Garden                |             |