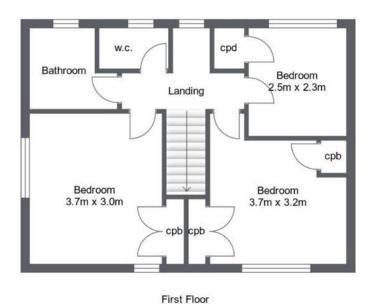

On the first floor are two good-sized double bedrooms and a third slightly smaller one complete with built-in storage. The bathroom and separate w.c. have been recently redone with Travertine tiling.

This is a lovely family home in a good location, with lots of potential for expansion.