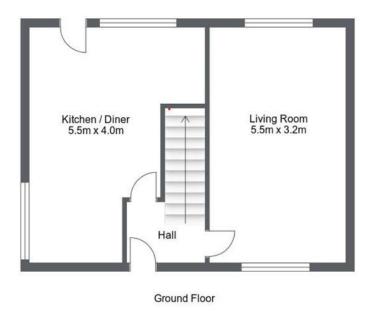

Located close to local shops and Starbeck railway station, this property is sure to appeal to a wide range of buyers, and has a double garage and off-street parking for several cars.

Upon entering the property the entrance hall leads off in three directions, left to the spacious kitchen diner, right to the living room, and up the stairs to the remainder of the property. Both the kitchen diner and the living room are stretched across the full depth of the home, creating a feeling of space, divided by way of the central staircase.