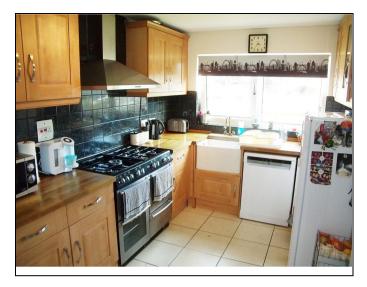

## Kitchen:

Front aspect double glazed window, tiled flooring along with space for large range oven and space for white goods. The kitchen also includes a built-in pantry.