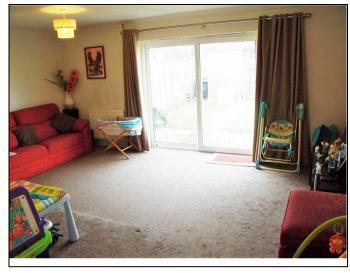

# Lounge:

Rear aspect double glazed sliding doors with open plan access into kitchen.