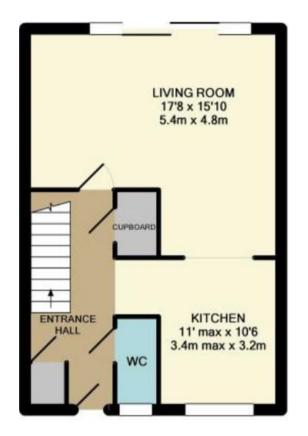

#### Enter into...

Front door into entrance hallway with door to W/C pantry and storage cupboard housing the boiler and gas meter.

## Kitchen:

Front aspect double glazed window, tiled flooring along with space for large range oven and space for white goods. The kitchen also includes a built-in pantry.

# Lounge:

Rear aspect double glazed sliding doors with open plan access into kitchen.

GROUND FLOOR APPROX. FLOOR AREA 465 SQ.FT. (43.2 SQ.M.)