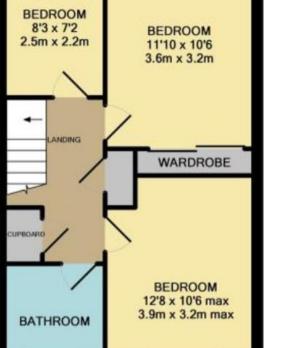

## Bedroom one:

Front aspect larger than average bedroom.

#### Bedroom two:

Rear aspect larger than average bedroom.

#### **Bedroom three:**

Rear aspect bedroom.

#### **Family Bathroom:**

# Recently changed units, front aspect double glazed window, shower over bath.

Although every care is taken in preparing these particulars they do not constitute an offer or contract, or any part hereof. Statements contained therein are not to be relied on as statements or representation of fact and are made without responsibility on the part of the Agents or Vendor. An intending purchaser must satisfy himself by inspection, or otherwise as to the correctness of each statement and the Vendor does not make or give and neither have the Agents or their employees authority to make or give and representation or warranty in relation to this property.