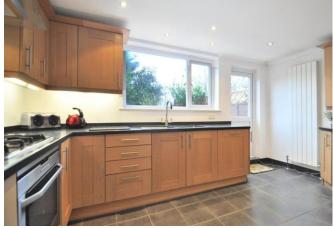

Features include a modern fitted kitchen/breakfast room with some appliances to remain, a utility room, small garage and downstairs cloakroom. There is a pleasant garden to the rear and plenty of off street parking to the front and the house is close to amenities and good schools.