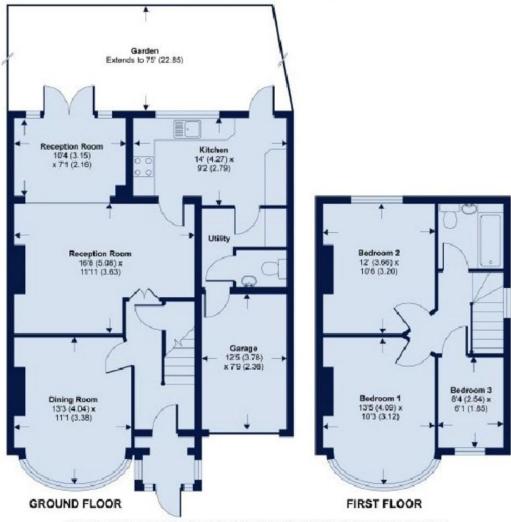

Woodside Avenue, CHISLEHURST, Kent BR7 6BX £600,000 Freehold

www.jdmestateagents.com 020 8325 8000

Looks are deceptive!

From the outside this looks like an ordinary three bedroom house. What is not apparent is the large rear and side extension adding substantial accommodation to the ground floor. Having a large reception room to the rear over looking the garden, a lovely light bright

Features include a modern fitted kitchen/breakfast room with some appliances to remain, a utility room, small garage and downstairs cloakroom. There is a pleasant garden to the rear and plenty of off street parking to the front and the house is close to amenities and good schools.

## Woodside Avenue, Chislehurst, Kent BR7

APPROX. GROSS INTERNAL FLOOR AREA 1191 SQFT / 111 SQM

This is for guidance only, not to scale and must not be relied upon as a statement of fact. Attention is drawn to the notice on these particulars.