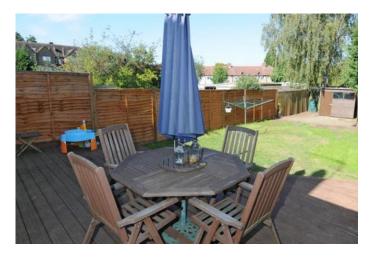

Features include a modern fitted kitchen/breakfast room with some appliances to remain, a utility room, small garage and downstairs cloakroom. There is a pleasant garden to the rear and plenty of off street parking to the front and the house is close to amenities and good schools.