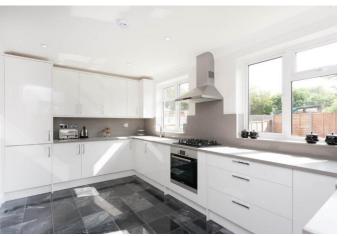

The attention to detail is clearly visible when inspecting the property, with a newly installed grand marble fireplace, solid oak flooring in the reception and hallway, Viileroy & Boch fittings, Bosch appliances, natural stone work surface, the list goes on!