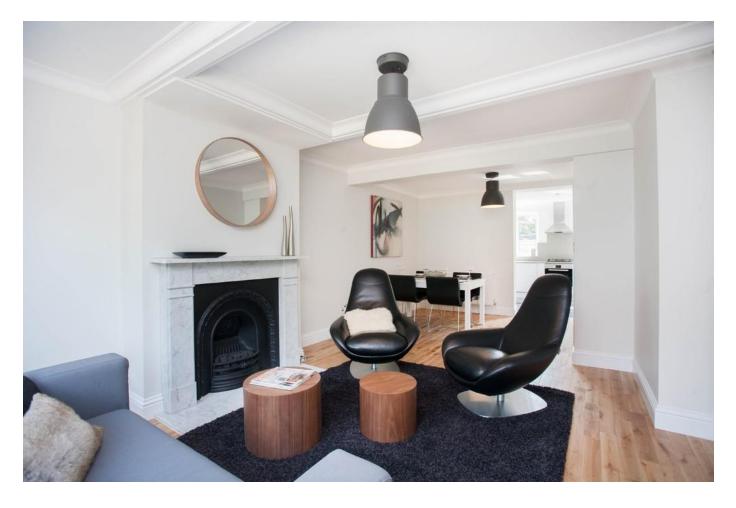

The attention to detail is clearly visible when inspecting the property, with a newly installed grand marble fireplace, solid oak flooring in the reception and hallway, Viileroy & Boch fittings, Bosch appliances, natural stone work surface, the list goes on!