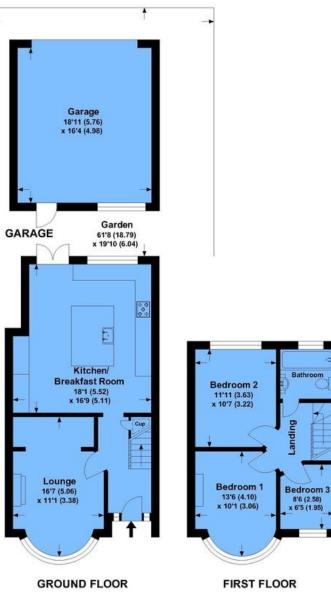

## to view our full area guides

**Belmont Lane** APPROX. GROSS INTERNAL FLOOR AREA 957.55 SQFT / 88.96 SQM.EX GARAGE

The Property NAFA Ombudsmar APPROVED COD

This is for guidance only, not to scale and must not be relied upon as a statement of fact. Attention is drawn to the notice on these particulars.