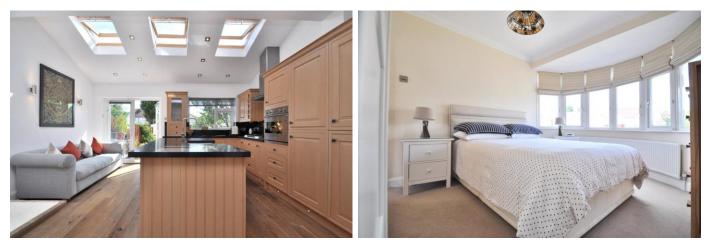

From the outside you can tell that this house has been treated with tender loving care, having a brick paved driveway with parking for two cars and double gates. You enter the hallway and notice immediately the wood flooring, which is continued into the lounge. In the lounge you have a rounded bay window and a very attractive stone feature fire place with gas flame insert, a room which is larger than average as some of the original dining room has been taken to enhance the size. Into the open plan kitchen/dining and family room, which certainly has the WOW factor, with rain sensitive velux windows in the ceiling letting in an abundance of light, and good quality wood units in an 'L' shape, which houses ovens, hob and dishwasher, and there is a freestanding fridge freezer which is plumbed for an ice making machine. A middle island houses the washing machine and there is also a water softner, this is all topped off with black granite. The wood flooring continues into the kitchen/dining room, and with this continuity there is a feeling of open space and large French doors open onto the garden.

To the first floor there is a contemporary bathroom with shower in bath with glass screen, this services the bedrooms of which there are two doubles and one single, currently used as a dressing room. There is potential for further expansion into the large loft, subject to planning consents.