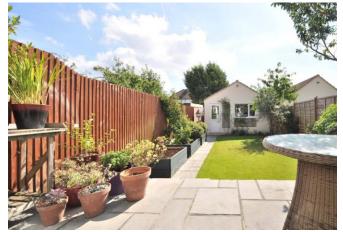

Outside and to the rear of the property is a delightful well landscaped garden with large patio area, laid to lawn with raised beds, at the end of the garden is the newly built double garage and workshop, with power and light and remote control up and over door.