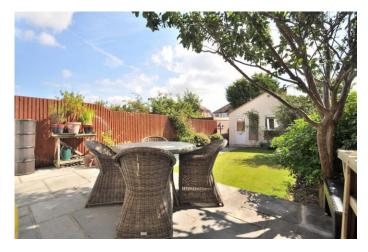

Outside and to the rear of the property is a delightful well landscaped garden with large patio area, laid to lawn with raised beds, at the end of the garden is the newly built double garage and workshop, with power and light and remote control up and over door.