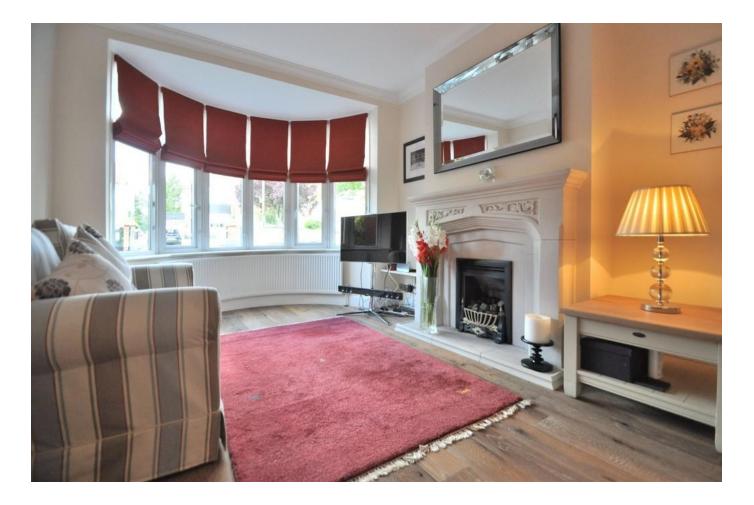

From the outside you can tell that this house has been treated with tender loving care, having a brick paved driveway with parking for two cars and double gates. You enter the hallway and notice immediately the wood flooring, which is continued into the lounge. In the lounge you have a rounded bay window and a very attractive stone feature fire place with gas flame insert, a room which is larger than average as some of the original dining room has been taken to enhance the size. Into the open plan kitchen/dining and family room, which certainly has the WOW factor, with rain sensitive velux windows in the ceiling letting in an abundance of light, and good quality wood units in an 'L' shape, which houses ovens, hob and dishwasher, and there is a freestanding fridge freezer which is plumbed for an ice making machine. A middle island houses the washing machine and there is also a water softner, this is all topped off with black granite. The wood flooring continues into the kitchen/dining room, and with this continuity there is a feeling of open space and large French doors open onto the garden.