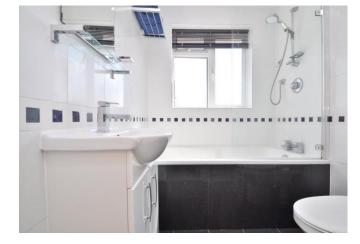

To the first floor there is a contemporary bathroom with shower in bath with glass screen, this services the bedrooms of which there are two doubles and one single, currently used as a dressing room. There is potential for further expansion into the large loft, subject to planning consents.