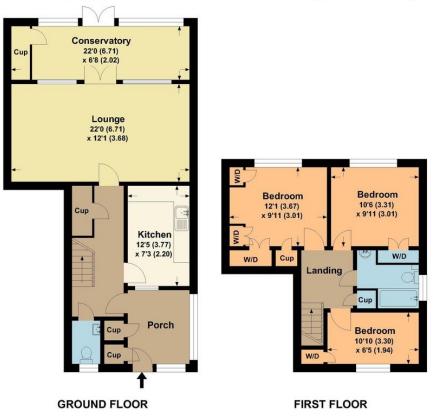

The accommodation comprises hallway, kitchen, cloakroom, lounge and conservatory. To the first floor are three bedrooms and the family bathroom. To the rear is a mainly laid to lawn garden.

Internal viewing is essential to full appreciate the potential this three bedroom home has to offer.

#### Oakmont Close APPROX. GROSS INTERNAL FLOOR AREA 1210.13 SQFT / 112.40 SQM.

This is for guidance only, not to scale and must not be relied upon as a statement of fact. Attention is drawn to the notice on these particulars.