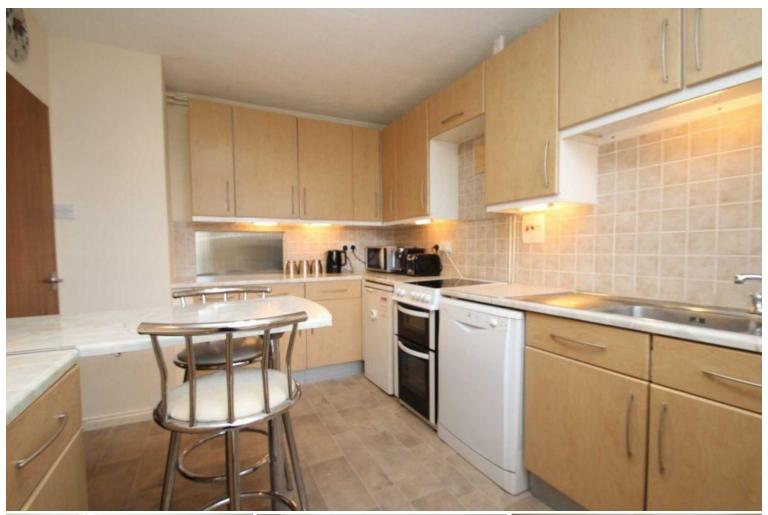

## Gleneagles Close | Orpington

Full Description 3 bed end of terrace house in quiet close on the popular Crofton Estate, close to Crofton Primary School, walking distance to Darrick Woods and Newstead Woods Schools, Orpington and Petts Wood Stations. Comprising large living room with patio doors to rear garden, modern kitchen with appliances, downstairs shower room/wc, two double bedrooms & a 3rd smaller double bedroom, all with wardrobes. Newly fitted bathroom, double glazed and gas centrally heated. Attached single garage and driveway parking for two cars. Offered FURNISHED. Available early March. Council Tax Band E. EPC Rating E