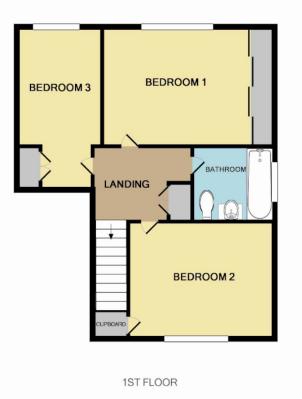

## TOTAL APPROX. FLOOR AREA 1119 SQ.FT. (104.0 SQ.M.)

Whilst every attempt has been made to ensure the accuracy of the floor plan contained here, measurements of doors, windows, rooms and any other items are approximate and no responsibility is taken for any error, omission, or mis-statement. This plan is for illustrative purposes only and should be used as such by any prospective purchaser. The services, systems and appliances shown have not been tested and no guarantee as to their operability or efficiency can be given