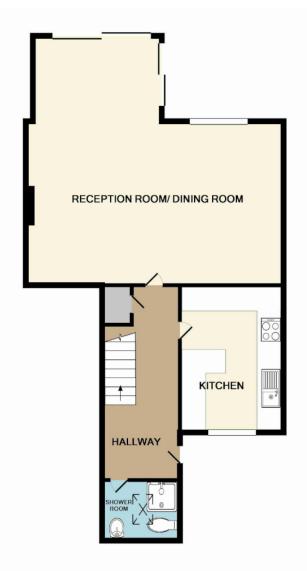

GROUND FLOOR

## TOTAL APPROX. FLOOR AREA 1119 SQ.FT. (104.0 SQ.M.)

Whilst every attempt has been made to ensure the accuracy of the floor plan contained here, measurements of doors, windows, rooms and any other items are approximate and no responsibility is taken for any error, omission, or mis-statement. This plan is for illustrative purposes only and should be used as such by any prospective purchaser. The services, systems and appliances shown have not been tested and no guarantee as to their operability or efficiency can be given