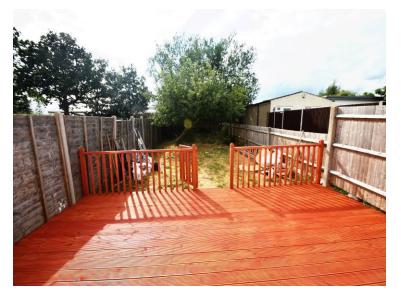

## Abercorn Crescent | Harrow | HA2 0PY

This beautiful fully refurbished three bedroom end of terrace house comprises of a 26'3 x 11'1 through lounge with wood laminate flooring, a separate 10' x 6'2 newly installed fitted kitchen with gas hob, washing machine, fridge freezer and tiled floor, 13'8 x 11'3 bedroom one with wardrobe, 11'3 x 12'1 bedroom two with wardrobe and 8'5 x 6'2 bedroom three. The newly fitted family bathroom is fully tiled. The rear garden has wood decking to newly laid lawn and is approximately 75'. Gas central heating and double glazed. Furnished or unfurnished. Available now.

## Rent £1,650 pcm

- THREE BEDROOM HOUSE
- END OF TERRACE
- NEWLY REFURBISHED THROUGHOUT
- 26'3 X 11'1 THROUGH LOUNGE
- NEWLY INSTALLED KITCHEN
- NEW FLOORING THROUGHOUT
- GAS CENTRAL HEATING & DOUBLE GLAZED
- APPROX. 75' GARDEN