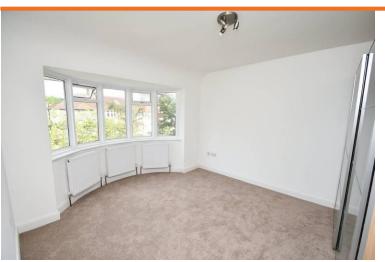

## Abercorn Crescent | Harrow | HA2 0PY

This beautiful fully refurbished three bedroom end of terrace house comprises of a 26'3 x 11'1 through lounge with wood laminate flooring, a separate 10' x 6'2 newly installed fitted kitchen with gas hob, washing machine, fridge freezer and tiled floor, 13'8 x 11'3 bedroom one with wardrobe, 11'3 x 12'1 bedroom two with wardrobe and 8'5 x 6'2 bedroom three. The newly fitted family bathroom is fully tiled. The rear garden has wood decking to newly laid lawn and is approximately 75'. Gas central heating and double glazed. Furnished or unfurnished. Available now.