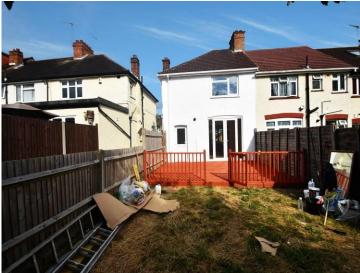

## Abercorn Crescent | Harrow | HA2 0PY

This beautiful fully refurbished three bedroom end of terrace house comprises of a 26'3 x 11'1 through lounge with wood laminate flooring, a separate 10' x 6'2 newly installed fitted kitchen with gas hob, washing machine, fridge freezer and tiled floor, 13'8 x 11'3 bedroom one with wardrobe, 11'3 x 12'1 bedroom two with wardrobe and 8'5 x 6'2 bedroom three. The newly fitted family bathroom is fully tiled. The rear garden has wood decking to newly laid lawn and is approximately 75'. Gas central heating and double glazed. Furnished or unfurnished. Available now.

## Rent £1,650 pcm

- THREE BEDROOM HOUSE
- END OF TERRACE
- NEWLY REFURBISHED THROUGHOUT
- 26'3 X 11'1 THROUGH LOUNGE
- NEWLY INSTALLED KITCHEN
- NEW FLOORING THROUGHOUT
- GAS CENTRAL HEATING & DOUBLE GLAZED
- APPROX. 75' GARDEN