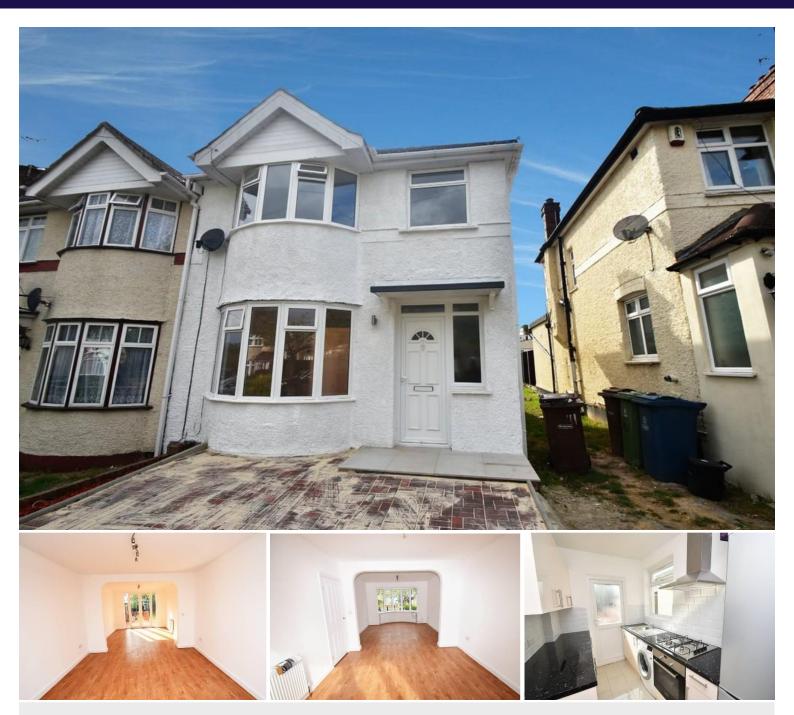

## Abercorn Crescent | Harrow | HA2 0PY

This beautiful fully refurbished three bedroom end of terrace house comprises of a 26'3 x 11'1 through lounge with wood laminate flooring, a separate 10' x 6'2 newly installed fitted kitchen with gas hob, washing machine, fridge freezer and tiled floor, 13'8 x 11'3 bedroom one with wardrobe, 11'3 x 12'1 bedroom two with wardrobe and 8'5 x 6'2 bedroom three. The newly fitted family bathroom is fully tiled. The rear garden has wood decking to newly laid lawn and is approximately 75'. Gas central heating and double glazed. Furnished or unfurnished. Available now.