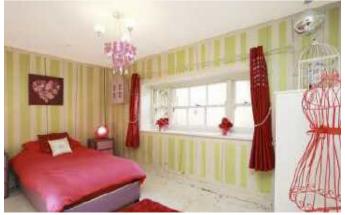

## **Room Dimensions:**

| Hall            |             |
|-----------------|-------------|
| Lounge          | 19'2 x 14'6 |
| Kitchen         | 10'1 x 7'11 |
| Master Bedroom  | 14'6 x 13'0 |
| En-suite        |             |
| Bedroom 2       | 18'0 x 9'0  |
| Bedroom 3       | 12'9 x 8'3  |
| Family Bathroom |             |