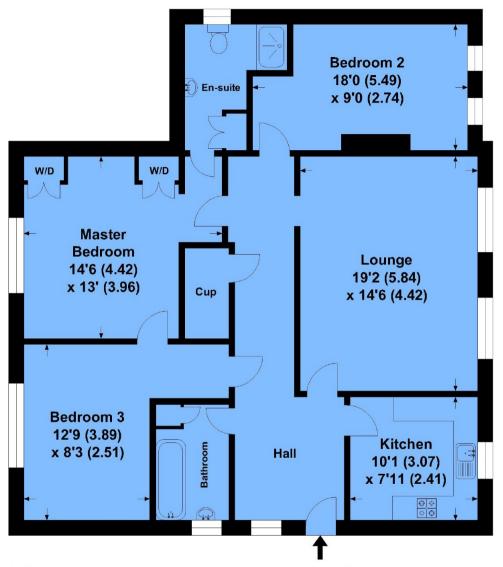

## **Room Dimensions:**

| Hall            |             |
|-----------------|-------------|
| Lounge          | 19'2 x 14'6 |
| Kitchen         | 10'1 x 7'11 |
| Master Bedroom  | 14'6 x 13'0 |
| En-suite        |             |
| Bedroom 2       | 18'0 x 9'0  |
| Bedroom 3       | 12'9 x 8'3  |
| Family Bathroom |             |

## **West Grove**

APPROX. GROSS INTERNAL FLOOR AREA 1294.90 SQFT / 120.30 SQM.

This is for guidance only, not to scale and must not be relied upon as a statement of fact. Attention is drawn to the notice on these particulars.