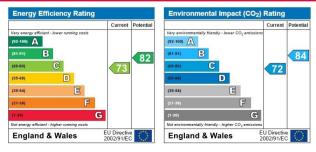

**Tenure:** Share of freehold

Lease term 99 years from 1971

**Ground Rent:** None

Service Charge: £125 per month Council Tax Band: F - £1848.76