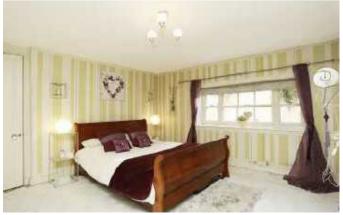

## **Room Dimensions:**

| Hall            |             |
|-----------------|-------------|
| Lounge          | 19'2 x 14'6 |
| Kitchen         | 10'1 x 7'11 |
| Master Bedroom  | 14'6 x 13'0 |
| En-suite        |             |
| Bedroom 2       | 18'0 x 9'0  |
| Bedroom 3       | 12'9 x 8'3  |
| Family Bathroom |             |