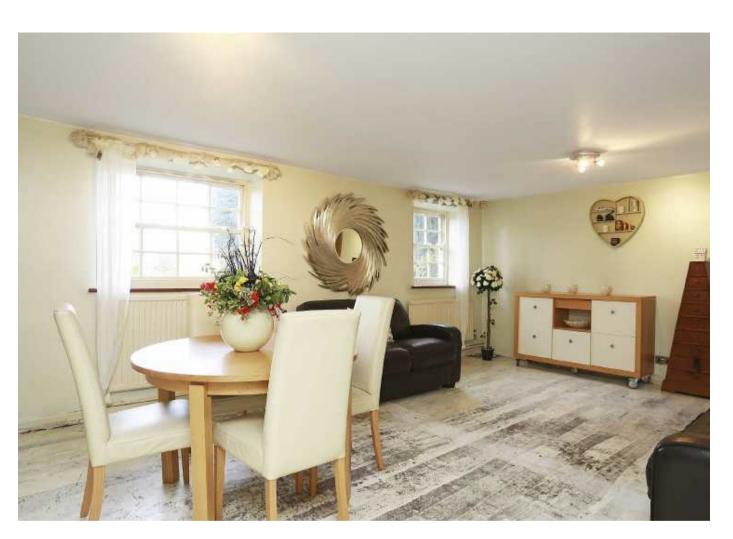

## **Room Dimensions:**

| Hall            |             |
|-----------------|-------------|
| Lounge          | 19'2 x 14'6 |
| Kitchen         | 10'1 x 7'11 |
| Master Bedroom  | 14'6 x 13'0 |
| En-suite        |             |
| Bedroom 2       | 18'0 x 9'0  |
| Bedroom 3       | 12'9 x 8'3  |
| Family Bathroom |             |