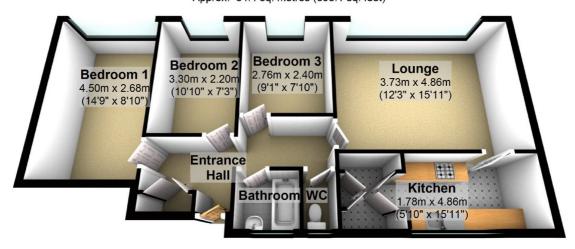

#### LOUNGE 4.86m x 3.73m (15'11" x 12'3")

Large UPVC double glazed window to front, two radiators, laminate wood flooring, fire surround with inset gas fire.

#### KITCHEN 4.86m x 1.78m (15'11" x 5'10")

Fitted wall and base units, work surface, single bowl single drainer stainless steel sink unit, tiled splash back, plumbing and services for washing machine and fridge/freezer, space for oven with extractor hood over, vinyl flooring, UPVC double glazed window to rear, built-in storage cupboard.

#### BEDROOM ONE 4.50m x 2.68m (14'9" x 8'10")

Double glazed window to front, radiator, fitted carpet, light

### BEDROOM TWO 3.30m x 2.20m (10'10" x 7'3")

Double glazed window to front, radiator, fitted carpet, light

#### BEDROOM THREE 2.76m x 2.40m (9'1" x 7'10")

Double glazed window to front, radiator, fitted carpet, light

#### BATHROOM 1.57m x 1.37m (5'2" x 4'6")

White suite comprising panelled bath, wash hand basin, extractor fan, window to rear, partly tiled walls, vinyl flooring,

#### SEPARATE W.C.

Low level w.c, partly tiled walls, vinyl flooring, window to rear.

First Floor
Approx. 64.4 sq. metres (693.1 sq. feet)

Total area: approx. 64.4 sq. metres (693.1 sq. feet)

This plan is for Illustration purposes only and may not be representative of the propertyPlan created by Sandra Davidson Estate
Agentswww.sandradavidson.com
Plan produced using The Mobile Agent.