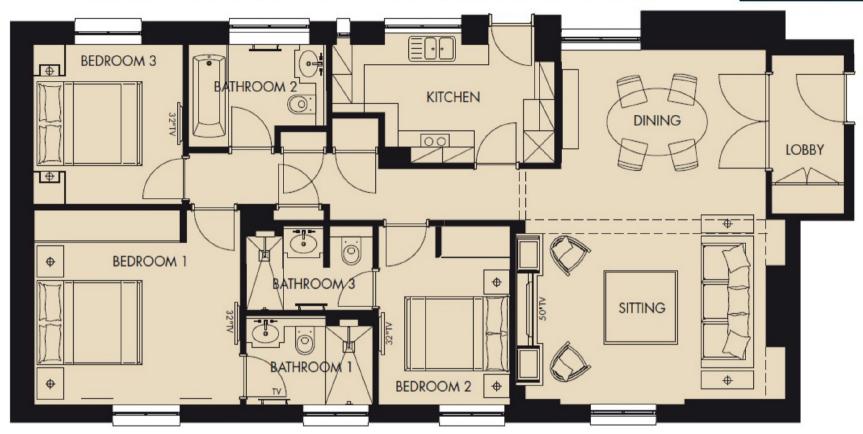

MANOR APARTMENTS, ST JOHN'S WOOD £1,799,950

An excellently specified three bedroom apartment of over 1,000 sq ft, tastefully refurbished throughout by Argent Design Limited and available for chain-free sale. The property is available with a tenancy if desired returning some £44,200 per annum.

## MANOR APARTMENTS, 40-42 ABBEY ROAD, ST JOHNS WOOD, LONDON NW8 GROUND FLOOR