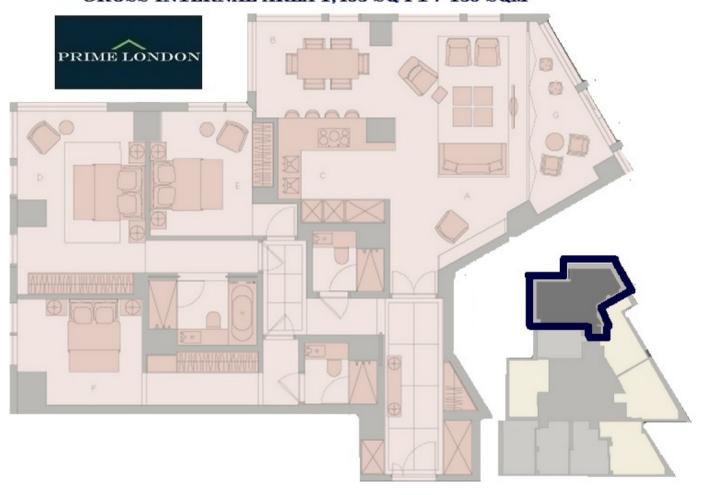

## ONE NINE ELMS, LONDON SW8 TWENTIETH FLOOR GROSS INTERNAL AREA 1,453 SQ FT / 135 SQM