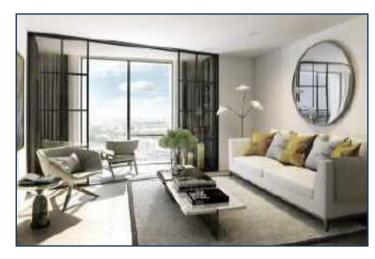

## ONE NINE ELMS, LONDON SW8 TWENTIETH FLOOR GROSS INTERNAL AREA 1,453 SQ FT / 135 SQM