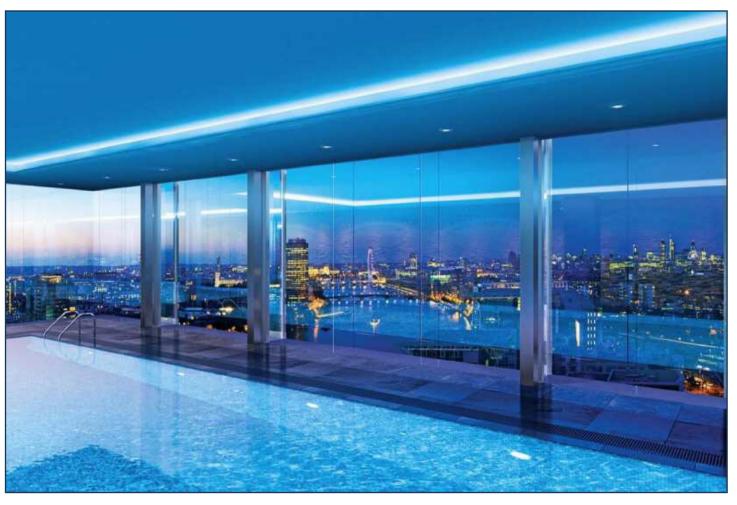

This exclusive 56 storey tower will set a new icon on London's skyline, and will include a full concierge service, leisure suite (including a swimming pool on the 27th floor) and a 50th floor sky lounge and terrace. At the base of the towers, opening onto a new piazza, will be a 187-room Dalian Wanda luxury brand 5-star hotel, the first of its kind in Europe.