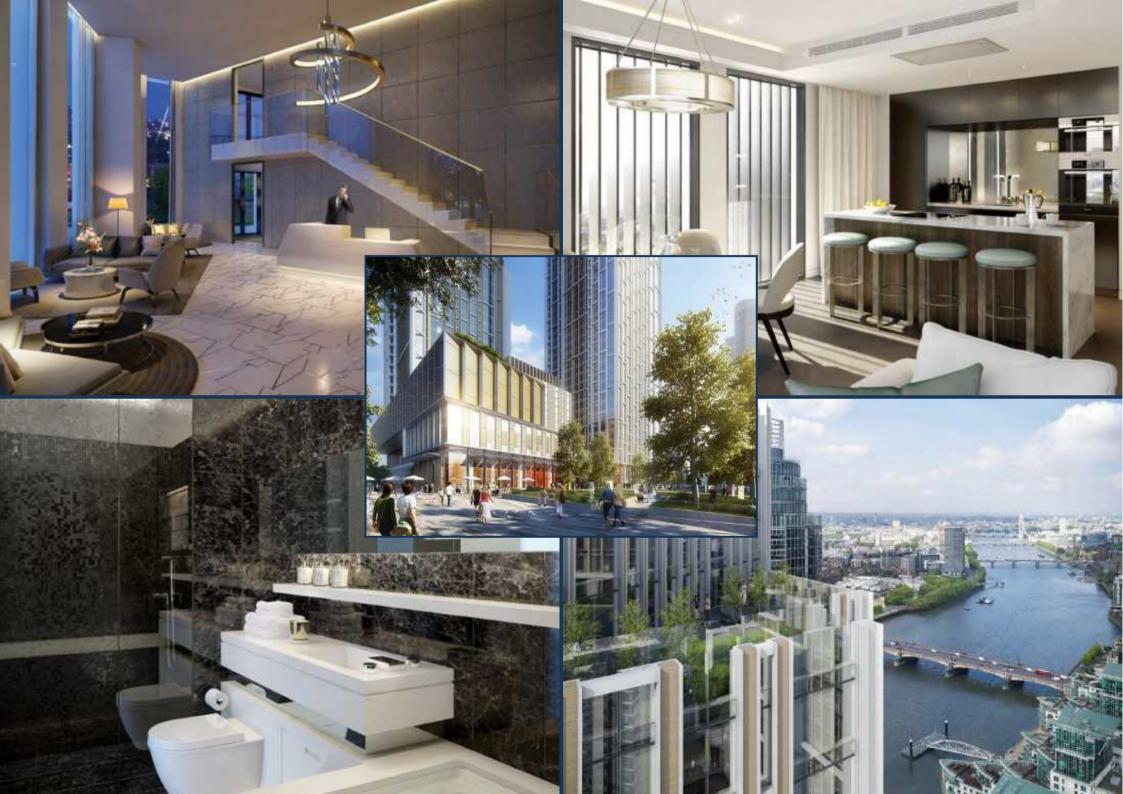

This exclusive 56 storey tower will set a new icon on London's skyline, and will include a full concierge service, leisure suite (including a swimming pool on the 27th floor) and a 50th floor sky lounge and terrace. At the base of the towers, opening onto a new piazza, will be a 187-room Dalian Wanda luxury brand 5-star hotel, the first of its kind in Europe.

Local transport is within easy reach with Vauxhall Train and tube station next door with excellent links into Central London, City and West End. There will also be a new linear park which will run through the area from east to west making it one of the greenest districts on London's South Bank.