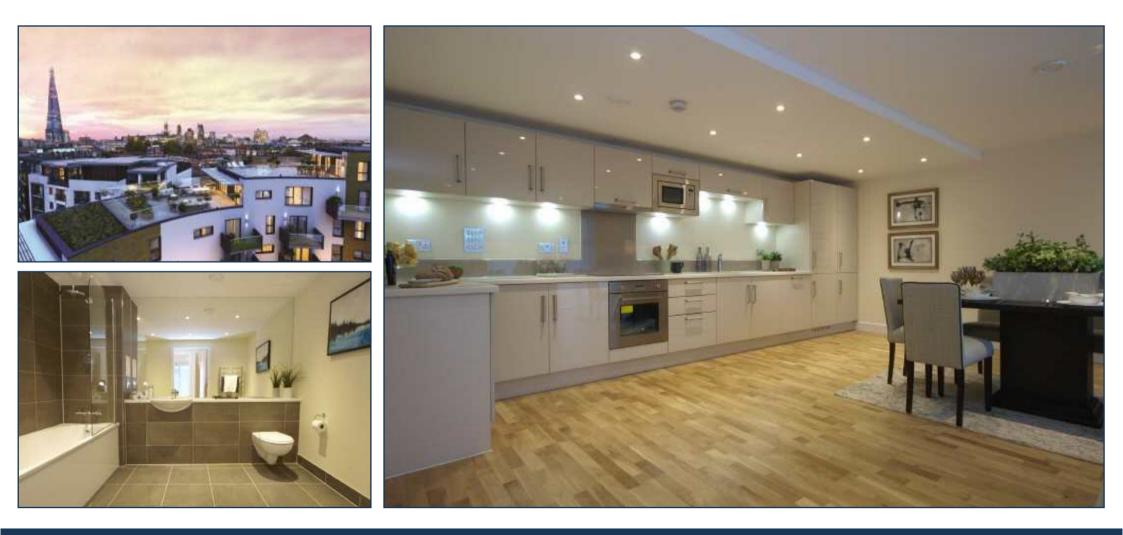

## THE ARC, 82-84 TANNER STREET, TOWER BRIDGE £955,000

A huge three bedroom apartment of 1,116 sq ft (125.23 sqm) within this attractive and developing location close to Tower Bridge. The Arc offers a secure location (with concierge service) within this vibrant quarter, where chic boutiques, street cafés and gastronomic restaurants rub shoulders with quirky curios, antique stalls, food markets and good old fashioned hand drawn pints from many notable and historic pubs. Whether its a stroll down Bermondsey Street or across to Butlers Wharf and one of Sir Terence Conran's world famous restaurants, residents at The Arc will never lose

whether its a stroll down Bermondsey Street or across to Butlers wharf and one of Sir Terence Conran's world famous restaurants, residents at The Arc will never lose the zest and exhilaration of living, wining, dining and perhaps most significantly, having a fabulous apartment in London's most vibrant regenerating district. \*Pictures shown are of developer's example apartment, available to view through Prime London\*