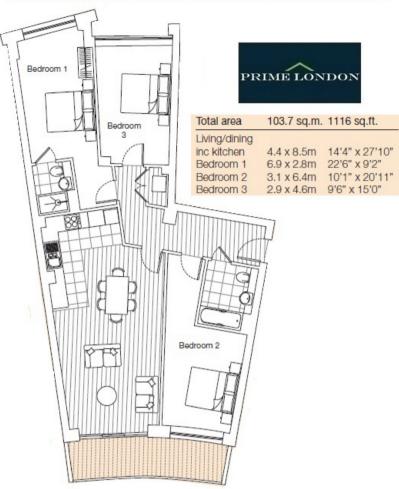

## THE ARC, 82-84 TANNER STREET, TOWER BRIDGE £955,000

A huge three bedroom apartment of 1,116 sq ft (125.23 sqm) within this attractive and developing location close to Tower Bridge. The Arc offers a secure location (with concierge service) within this vibrant quarter, where chic boutiques, street cafés and gastronomic restaurants rub shoulders with quirky curios, antique stalls, food markets and good old fashioned hand drawn pints from many notable and historic pubs. Whether its a stroll down Bermondsey Street or across to Butlers Wharf and one of Sir Terence Conran's world famous restaurants, residents at The Arc will never lose