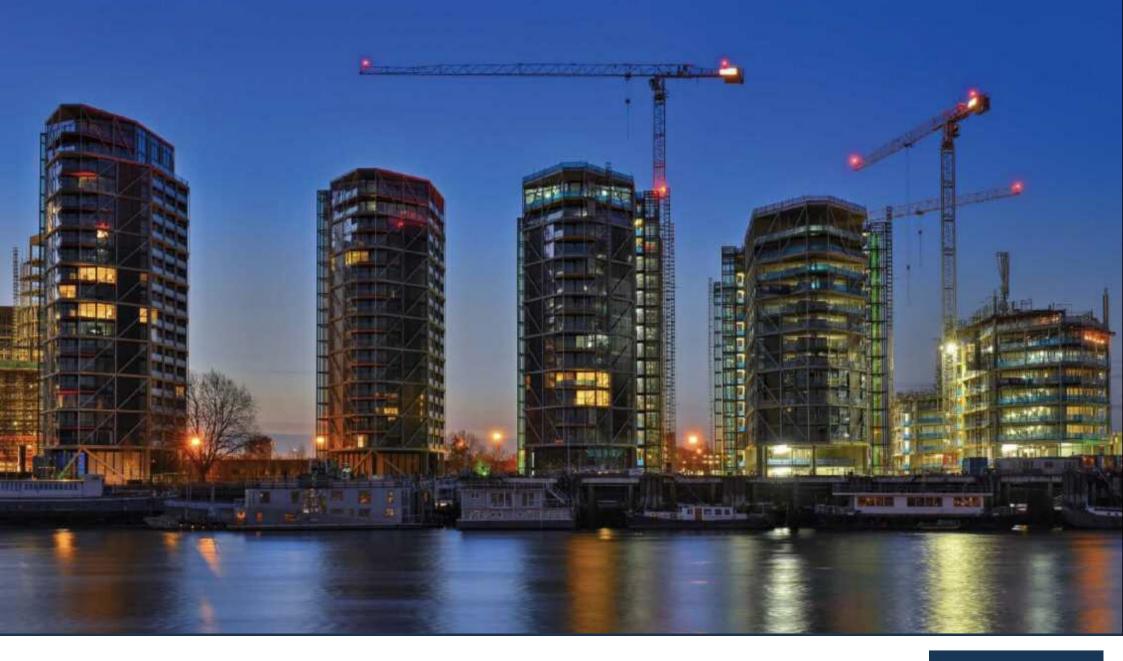

Created by world-renowned architects Rogers Stirk Harbour & Partners. Riverlight consists of six modern and elegant pavilions that have been specifically designed to maximise the sunlight within and optimise the views out. Over 75% of the development is dedicated to open space with the riverfront visible and accessible between each and every building. It offers a riverside walkway and park, private gardens and water features. An exclusive residents Clubhouse offers a unique third space between home and work which to socialise, exercise and be entertained, from a private screening room to virtual golf facilities; a residents club lounge and library and a 15m swimming pool, state-of-the-art gymnasium and spa.

Large double-height lobbies feature at the buildings entrance. These lead to smaller more personal floors, with no more than seven apartments per floor, accessed by glass walled elevators that are placed on the outside of each building offering spectacular views of the River and across London.