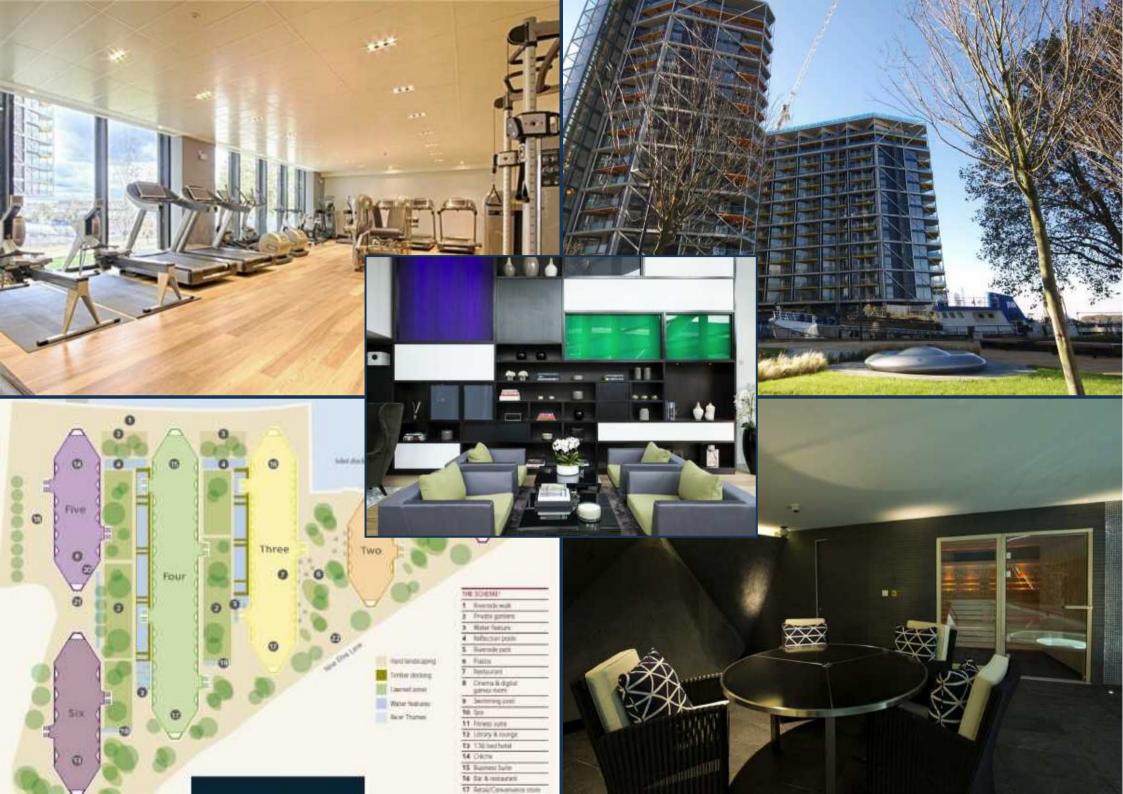

Created by world-renowned architects Rogers Stirk Harbour & Partners. Riverlight consists of six modern and elegant pavilions that have been specifically designed to maximise the sunlight within and optimise the views out. Over 75% of the development is dedicated to open space with the riverfront visible and accessible between each and every building. It offers a riverside walkway and park, private gardens and water features. An exclusive residents Clubhouse offers a unique third space between home and work which to socialise, exercise and be entertained, from a private screening room to virtual golf facilities; a residents club lounge and library and a 15m swimming pool, state-of-the-art gymnasium and spa.

Large double-height lobbies feature at the buildings entrance. These lead to smaller more personal floors, with no more than seven apartments per floor, accessed by glass walled elevators that are placed on the outside of each building offering spectacular views of the River and across London.