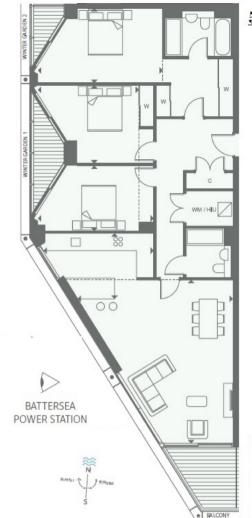

## 5 RIVERLIGHT QUAY THIRD FLOOR

| INTERNAL AREA M2/SQ FT               | 129.8 / 1397                   |
|--------------------------------------|--------------------------------|
| EXTERNAL AREA M <sup>2</sup> / SQ FT | 13.35 / 142                    |
| Living / Dining                      | 7.11m × 6.77m / 23'4" × 22'3"  |
| Kitchen                              | 4.73m × 2.85m / 15'6" × 9'4"   |
| Bedroom 1                            | 5.45m × 3.24m / 17'11" × 10'8" |
| Bedroom 2                            | 4.40m × 3.40m / 14'5" × 11'2"  |
| Bedroom 3                            | 5.05m x 2.85m / 16'7" x 9'4"   |
| Balcony                              | 2.79m x 3.30m / 9'2" x 10'10"  |
| Winter Garden 1                      | 5.10m x 1.34m / 16'9" x 4'5"   |
| Winter Garden 2                      | 2.50m x 1.34m / 8'2" x 4'5"    |