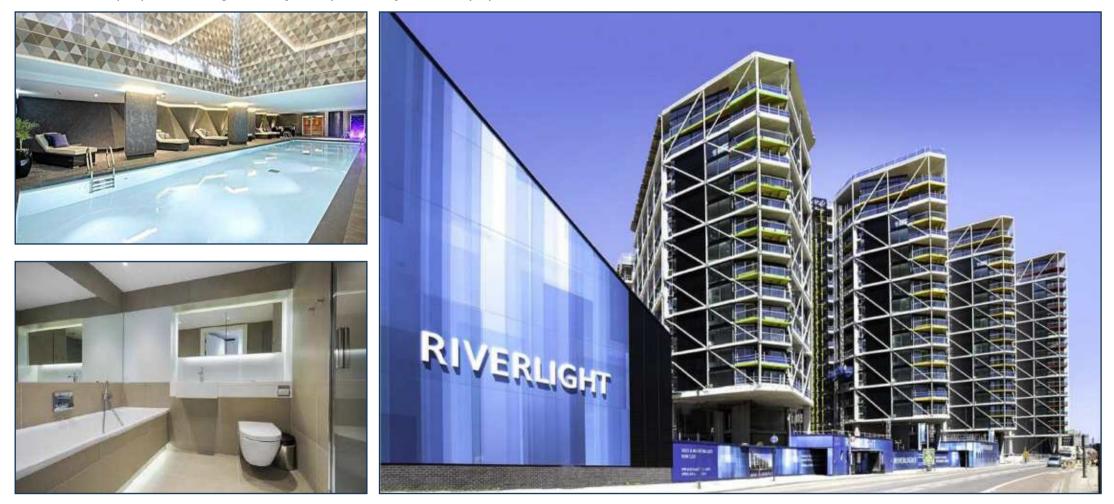

## 5 RIVERLIGHT QUAY, NINE ELMS £1,800,000

Created by world-renowned architects Rogers Stirk Harbour & Partners. Riverlight consists of six modern and elegant pavilions that have been specifically designed to maximise the sunlight within and optimise the views out. Over 75% of the development is dedicated to open space with the riverfront visible and accessible between each and every building. It offers a riverside walkway and park, private gardens and water features. An exclusive residents Clubhouse offers a unique third space between home and work which to socialise, exercise and be entertained, from a private screening room to virtual golf facilities; a residents club lounge and library and a 15m swimming pool, state-of-the-art gymnasium and spa.