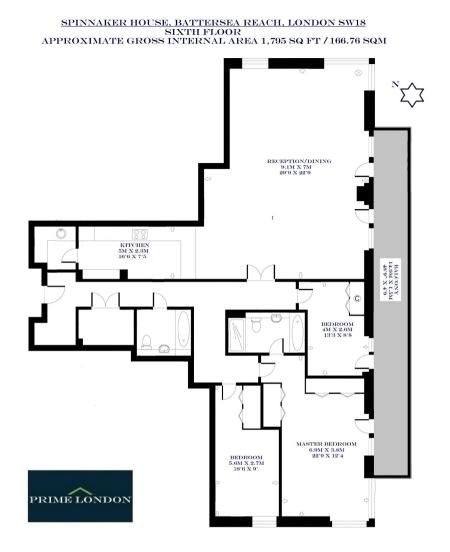

SPINNAKER HOUSE, BATTERSEA REACH £1,550,000

PRIME LONDON

•

An extremely spacious three bedroom river view apartment of nearly 1,800 sq ft (166 sqm), with secure parking, available for immediate chain-free purchase. This triple-aspect apartment features luxurious interior finishes and furnishings, an excellent 30' reception perfect for entertaining, three double bedrooms (master with en suite bath and shower), generous private balcony, high specification kitchen (with serving area/breakfast bar), utility room, plentiful storage and secure underground parking space.