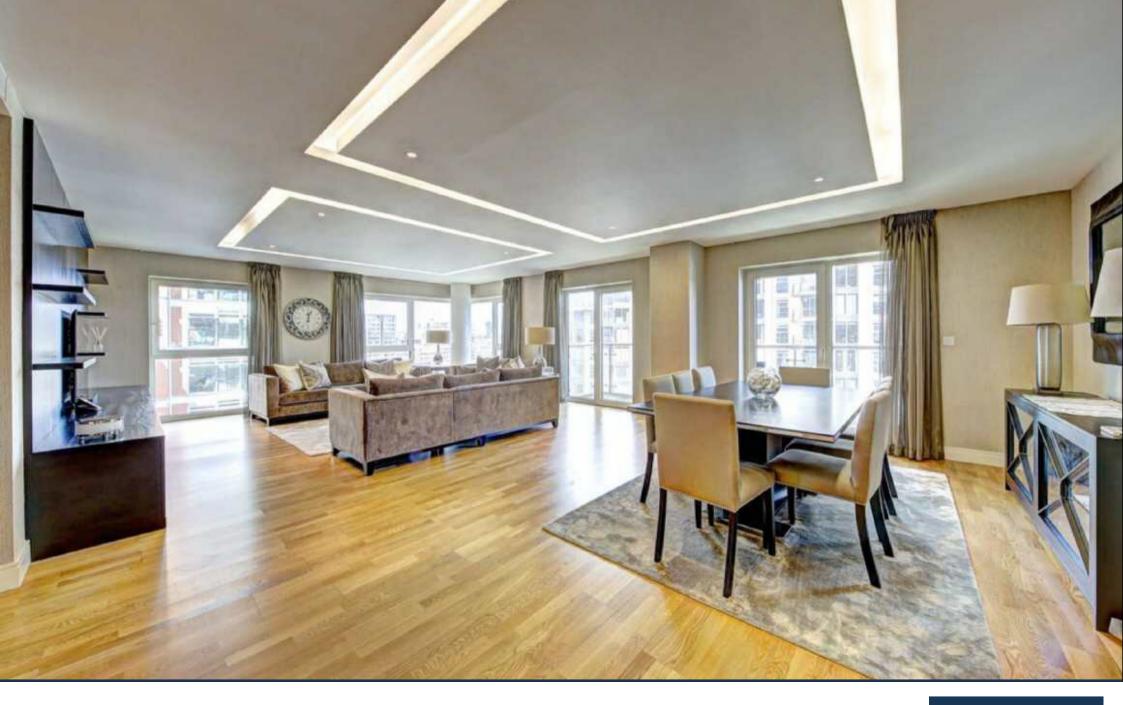

SPINNAKER HOUSE, BATTERSEA REACH £1,550,000

PRIME LONDON

•

An extremely spacious three bedroom river view apartment of nearly 1,800 sq ft (166 sqm), with secure parking, available for immediate chain-free purchase. This triple-aspect apartment features luxurious interior finishes and furnishings, an excellent 30' reception perfect for entertaining, three double bedrooms (master with en suite bath and shower), generous private balcony, high specification kitchen (with serving area/breakfast bar), utility room, plentiful storage and secure underground parking space.