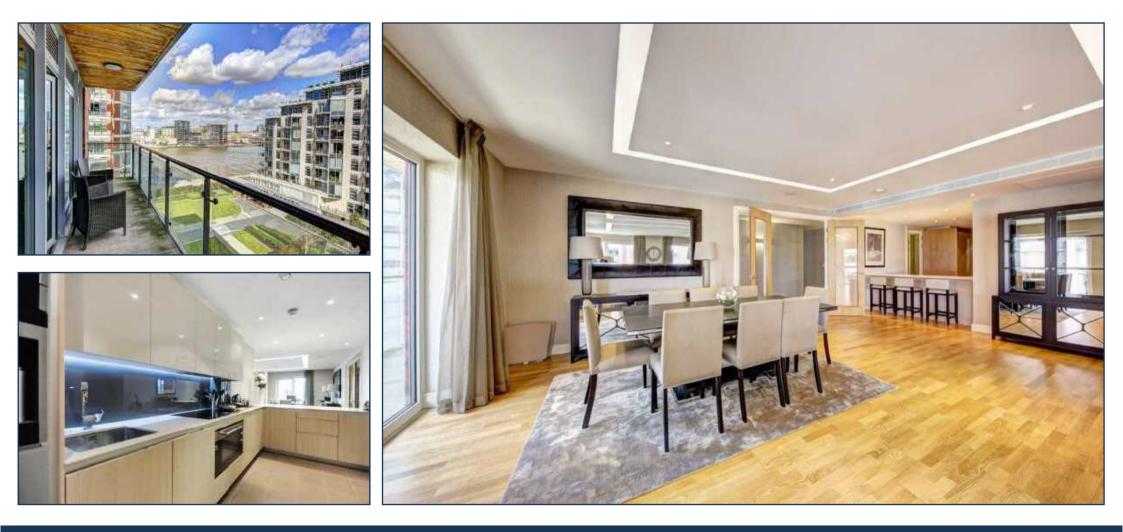

SPINNAKER HOUSE, BATTERSEA REACH £1,550,000

PRIME LONDON

•

An extremely spacious three bedroom river view apartment of nearly 1,800 sq ft (166 sqm), with secure parking, available for immediate chain-free purchase. This triple-aspect apartment features luxurious interior finishes and furnishings, an excellent 30' reception perfect for entertaining, three double bedrooms (master with en suite bath and shower), generous private balcony, high specification kitchen (with serving area/breakfast bar), utility room, plentiful storage and secure underground parking space.

Battersea Reach itself provides many on-site amenities, including restaurants and bars, a residents only fitness suite, convenience shopping and a 24 hour concierge service. Available with remainder of 999 year leasehold.