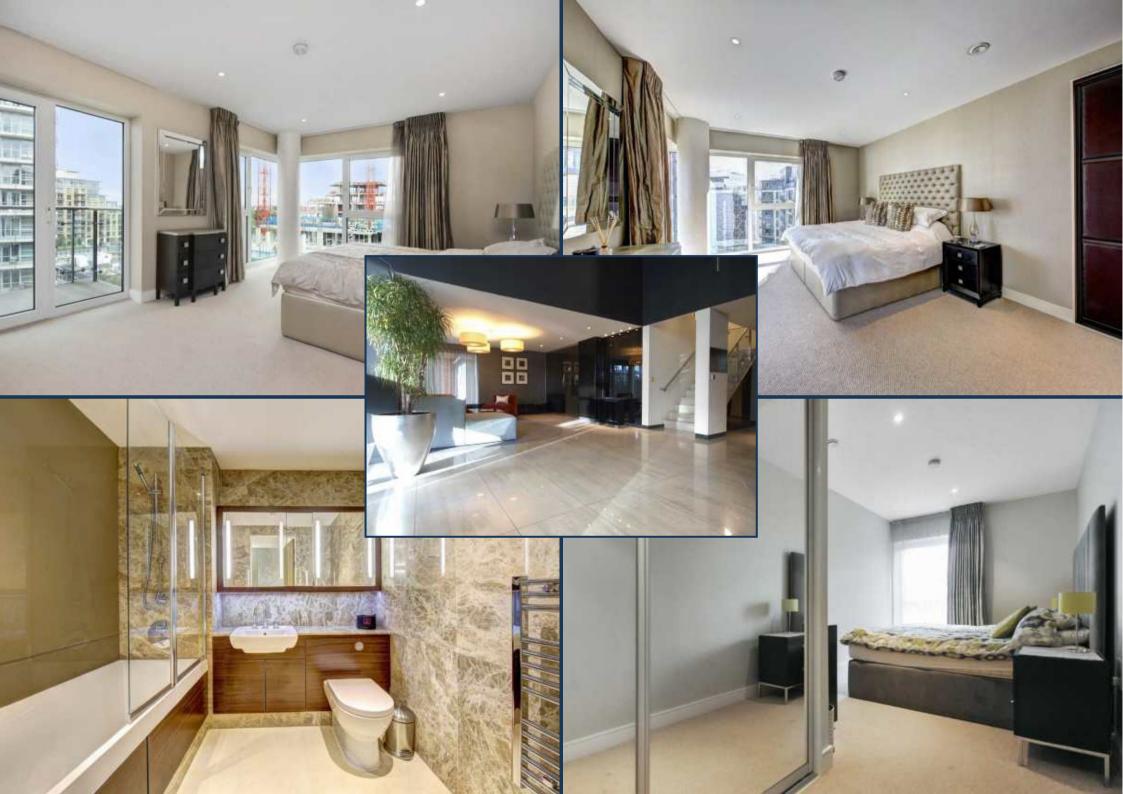

SPINNAKER HOUSE, BATTERSEA REACH £1,550,000

PRIME LONDON

•

An extremely spacious three bedroom river view apartment of nearly 1,800 sq ft (166 sqm), with secure parking, available for immediate chain-free purchase. This triple-aspect apartment features luxurious interior finishes and furnishings, an excellent 30' reception perfect for entertaining, three double bedrooms (master with en suite bath and shower), generous private balcony, high specification kitchen (with serving area/breakfast bar), utility room, plentiful storage and secure underground parking space.