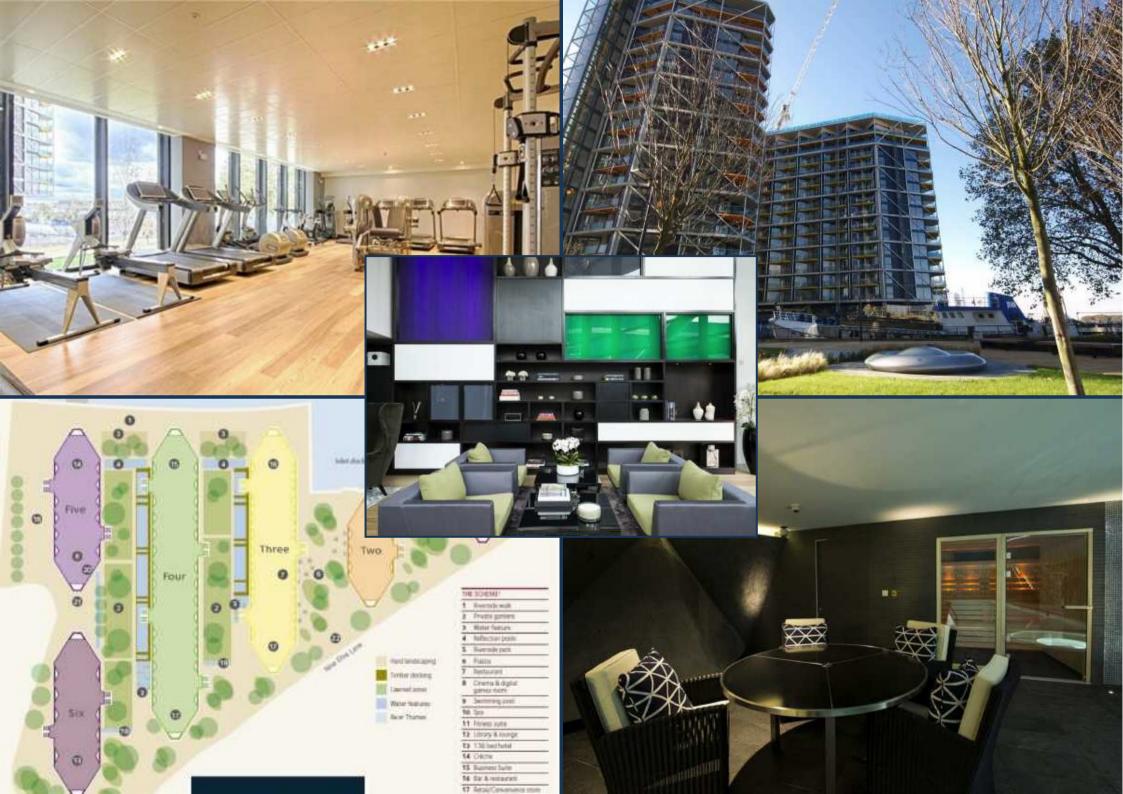

Created by world-renowned architects Rogers Stirk Harbour & Partners. Riverlight consists of six modern and elegant pavilions that have been specifically designed to maximise the sunlight within and optimise the views out. Over 75% of the development is dedicated to open space with the riverfront visible and accessible between each and every building. It offers a riverside walkway and park, private gardens and water features. An exclusive residents Clubhouse offers a unique third space between home and work which to socialise, exercise and be entertained, from a private screening room to virtual golf facilities; a residents club lounge and library and a 15m swimming pool, state-of-the-art gymnasium and spa.

Large double-height lobbies feature at the buildings entrance. These lead to smaller more personal floors, with no more than seven apartments per floor, accessed by glass walled elevators that are placed on the outside of each building offering spectacular views of the River and across London.

Riverlight offers a wide range of accommodation with a vibrant mix of leisure and retail facilities at street level, including cafés, bar and restaurant and a crèche.

The residents at Riverlight will benefit from a courtesy service that will run every weekday rush hour between the development and Vauxhall Underground and mainline Stations. There will be 4 car club spaces at the entrance to the development that can be hired on a short term basis, subject to availability.