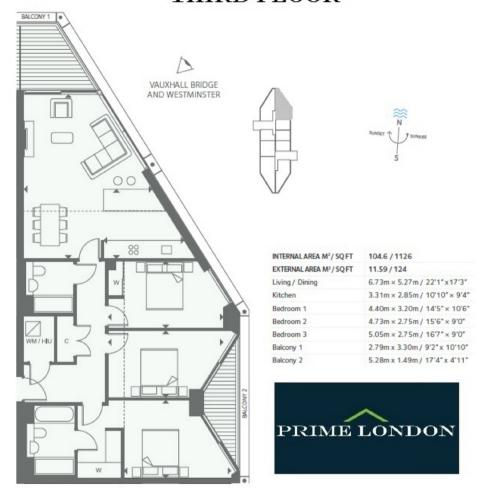

Available in the newest phase of Riverlight Quay and with uninterrupted river views, a three bedroom third floor apartment available as an investment off-plan sale for completion in 2017. This apartment offers 1,126 sq ft of living space, two balconies and en suite to master, high specification level throughout, comfort cooling and under floor heating.

## 5 RIVERLIGHT QUAY THIRD FLOOR