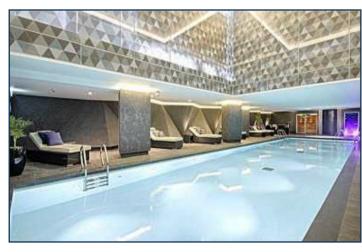

Created by world-renowned architects Rogers Stirk Harbour & Partners. Riverlight consists of six modern and elegant pavilions that have been specifically designed to maximise the sunlight within and optimise the views out. Over 75% of the development is dedicated to open space with the riverfront visible and accessible between each and every building. It offers a riverside walkway and park, private gardens and water features. An exclusive residents Clubhouse offers a unique third space between home and work which to socialise, exercise and be entertained, from a private screening room to virtual golf facilities; a residents club lounge and library and a 15m swimming pool, state-of-the-art gymnasium and spa.