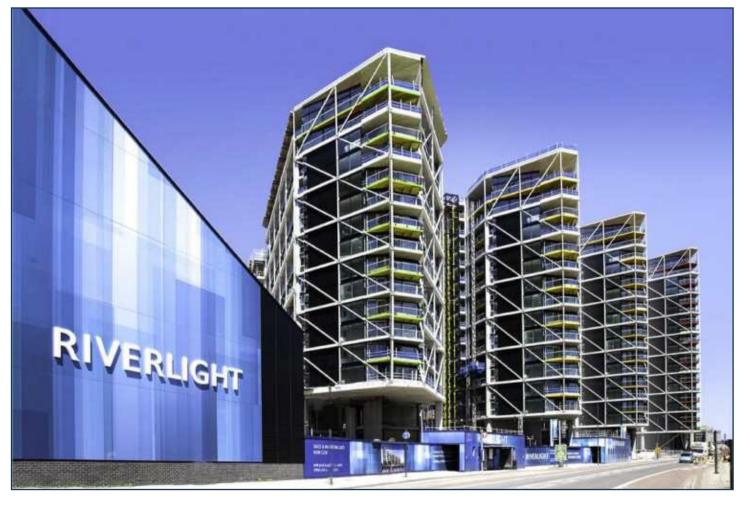

Created by world-renowned architects Rogers Stirk Harbour & Partners. Riverlight consists of six modern and elegant pavilions that have been specifically designed to maximise the sunlight within and optimise the views out. Over 75% of the development is dedicated to open space with the riverfront visible and accessible between each and every building. It offers a riverside walkway and park, private gardens and water features. An exclusive residents Clubhouse offers a unique third space between home and work which to socialise, exercise and be entertained, from a private screening room to virtual golf facilities; a residents club lounge and library and a 15m swimming pool, state-of-the-art gymnasium and spa.

Large double-height lobbies feature at the buildings entrance. These lead to smaller more personal floors, with no more than seven apartments per floor, accessed by glass walled elevators that are placed on the outside of each building offering spectacular views of the River and across London.