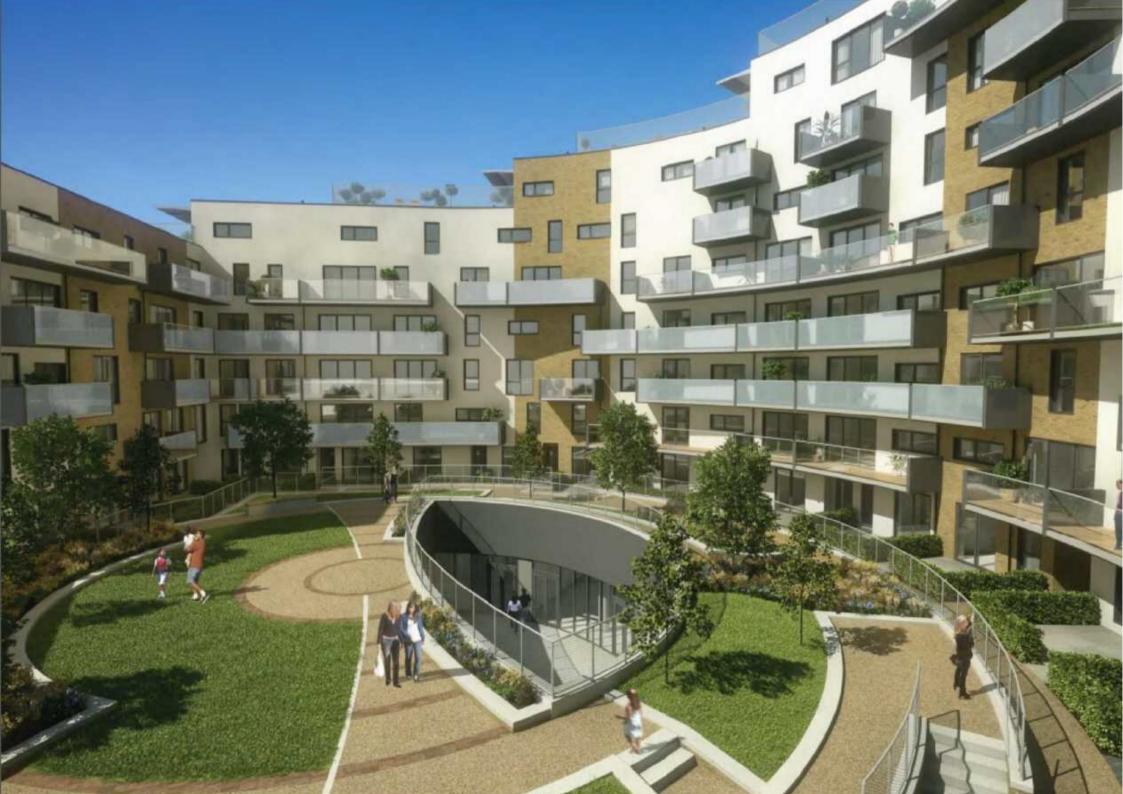

A huge duplex three bedroom apartment of 1,348 sq ft (125.23 sqm), with private terrace of 346 sq ft (32.14 sqm) within this attractive and developing location close to Tower Bridge.

The Arc offers a secure location (with concierge service) within this vibrant quarter, where chic boutiques, street cafés and gastronomic restaurants rub shoulders with quirky curios, antique stalls, food markets and good old fashioned hand drawn pints from many notable and historic pubs.