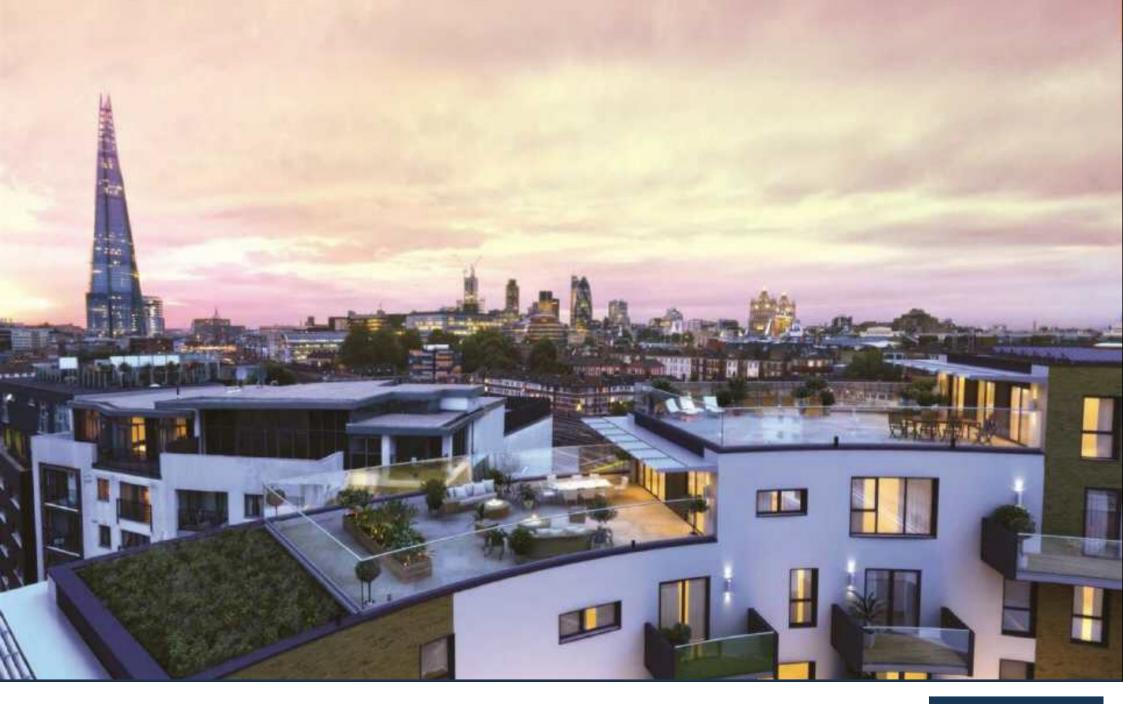

A huge duplex three bedroom apartment of 1,348 sq ft (125.23 sqm), with private terrace of 346 sq ft (32.14 sqm) within this attractive and developing location close to Tower Bridge.

The Arc offers a secure location (with concierge service) within this vibrant quarter, where chic boutiques, street cafés and gastronomic restaurants rub shoulders with quirky curios, antique stalls, food markets and good old fashioned hand drawn pints from many notable and historic pubs.

## THE ARC, TOWER BRIDGE, LONDON SE1 FIFTH AND SIXTH FLOORS GROSS INTERNAL AREA 1,348 SQ FT / 125.23 SQM GROSS EXTERNAL AREA 346 SQ FT / 32.14 SQM