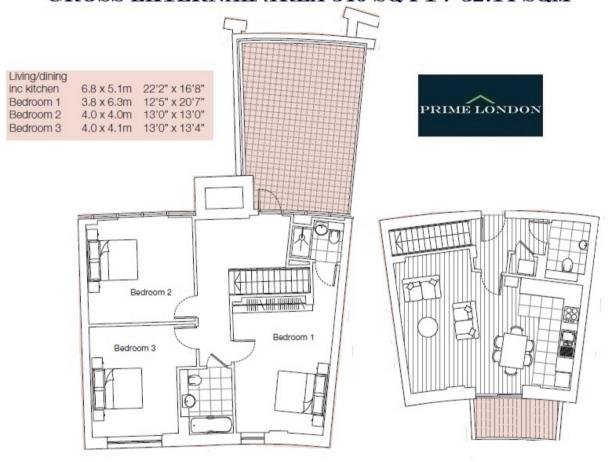

## THE ARC, TOWER BRIDGE, LONDON SE1 FIFTH AND SIXTH FLOORS GROSS INTERNAL AREA 1,348 SQ FT / 125.23 SQM GROSS EXTERNAL AREA 346 SQ FT / 32.14 SQM