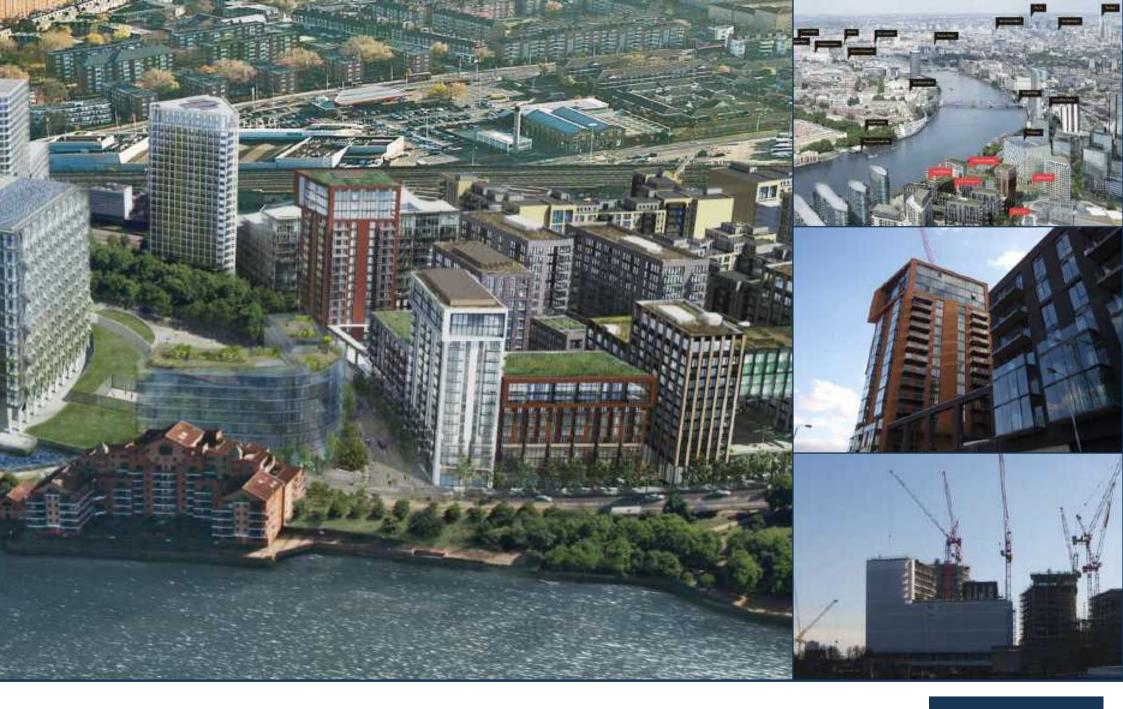

CAPITAL BUILDING, EMBASSY GARDENS, NINE £2,600,000

95 WESTMINSTER BRIDGE ROAD, SE1 7HR T: 0207 928 6663 OFFICE@PRIMELONDONRESIDENTIAL.COM WWW.PRIMELONDONRESIDENTIAL.COM

3 Bedroom

Total area: 174 sqm / 1873 sqft