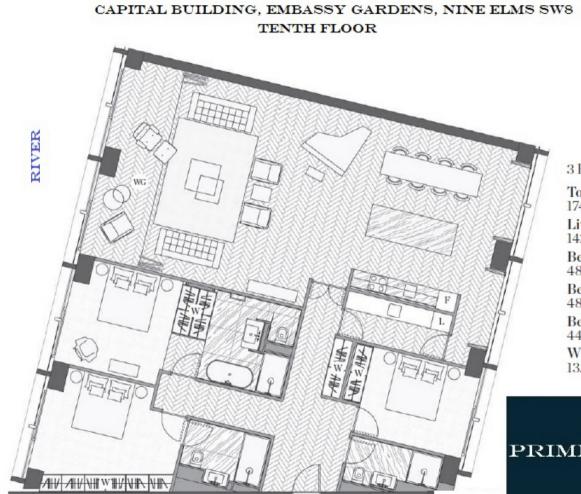

CAPITAL BUILDING, EMBASSY GARDENS, NINE £2,600,000

95 WESTMINSTER BRIDGE ROAD, SE1 7HR T: 0207 928 6663 OFFICE@PRIMELONDONRESIDENTIAL.COM WWW.PRIMELONDONRESIDENTIAL.COM

3 Bedroom

Total area: 174 sqm / 1873 sqft

Living area: 14225 x 6850 mm

Bedroom 1: 4850 x 3600 mm

Bedroom 2: 4850 x 3900 mm

Bedroom 3: 4410 x 3050 mm

Winter Garden: 13.3 sqm

You may download, store and use the material for your own personal use and research. You may not republish, retransmit, redistribute or otherwise make the material available to any party or make the same available on any website, online service or bulletin board of your own or of any other party or make the same available in hard copy or in any other media without the website owner's express prior written consent. The website owner's copyright must remain on all reproductions of material taken from this website.