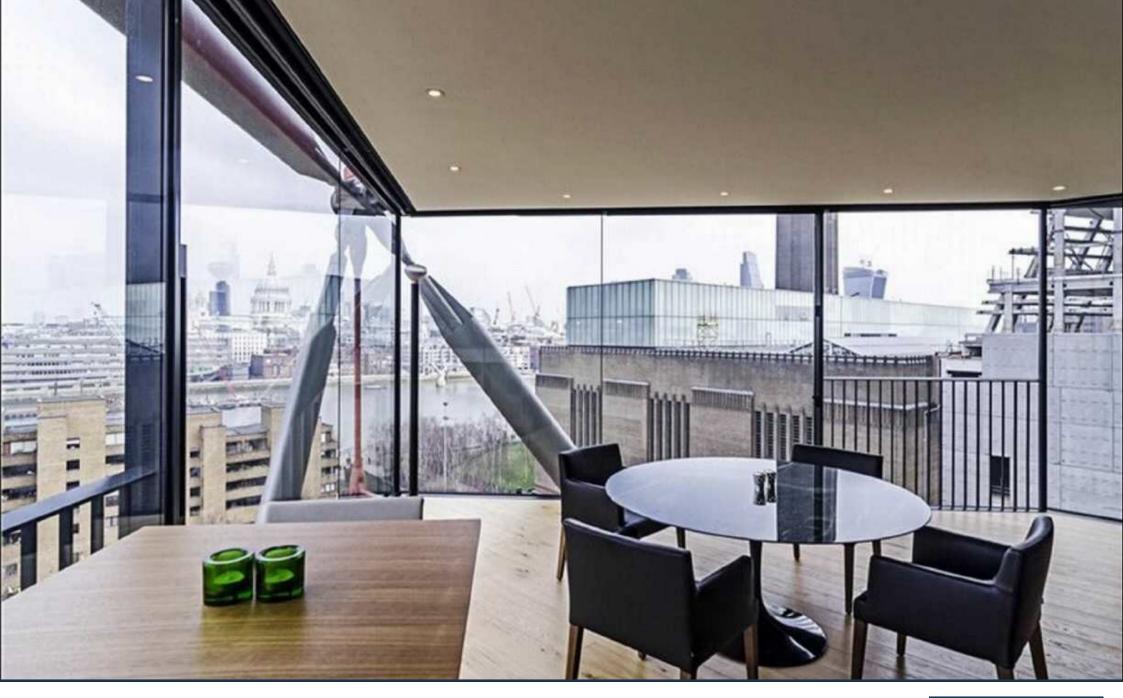

An exquisite apartment totalling 2,873 sq ft in the premier positioned pavilion in Neo Bankside, offering views of the River Thames, St Paul's Cathedral, Tate Modern and The City beyond. The property is available for owner occupation or with the benefit of the current tenancy, returning £108,420 per annum.

This property offers an expansive entertaining space, high specification kitchen, three double bedrooms all with en suite facilities, separate guest WC, utility room, winter garden and secure underground parking space.

Neo Bankside itself provides a 24 hour concierge service, residents' gymnasium, highly designed communal area and landscaping throughout.

The property is available for chain-free purchase and to view immediately.