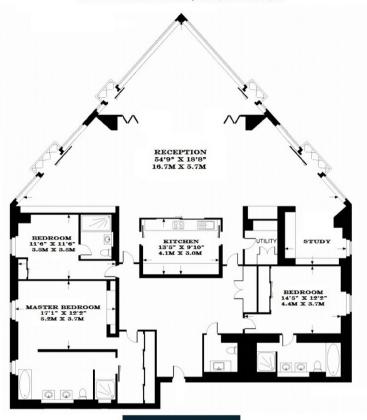

## NEO BANKSIDE, 50 HOLLAND STREET, LONDON SE1 NINTH FLOOR GROSS INTERNAL AREA 2,873 SQ FT / 267 SQM