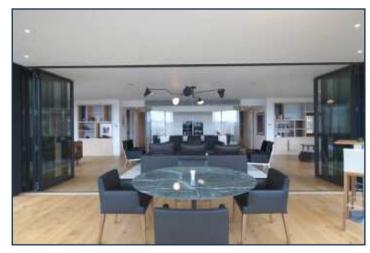

An exquisite apartment totalling 2,873 sq ft in the premier positioned pavilion in Neo Bankside, offering views of the River Thames, St Paul's Cathedral, Tate Modern and The City beyond. The property is available for owner occupation or with the benefit of the current tenancy, returning £108,420 per annum.

This property offers an expansive entertaining space, high specification kitchen, three double bedrooms all with en suite facilities, separate guest WC, utility room, winter garden and secure underground parking space.