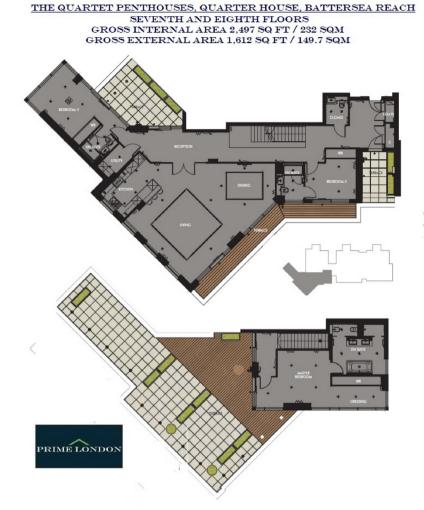

## THE QUARTET PENTHOUSES, BATTERSEA REACH £2,850,000

A rarely available Quartet Penthouse of 2,497 sq ft internally and 1,612 sq ft externally, with two parking spaces, situated on the seventh and eighth floor of a brand new building within the award-winning Battersea Reach development.

The property comprises on the lower level a large entry hall, reception room leading on to private terrace, luxury semi open-plan kitchen, separate utility room and two double bedrooms both with en suite facilities and access to private terrace areas. On the top floor there is a luxury master bedroom with walk in wardrobe, en-suite bathroom and access to large roof terrace with far reaching views.