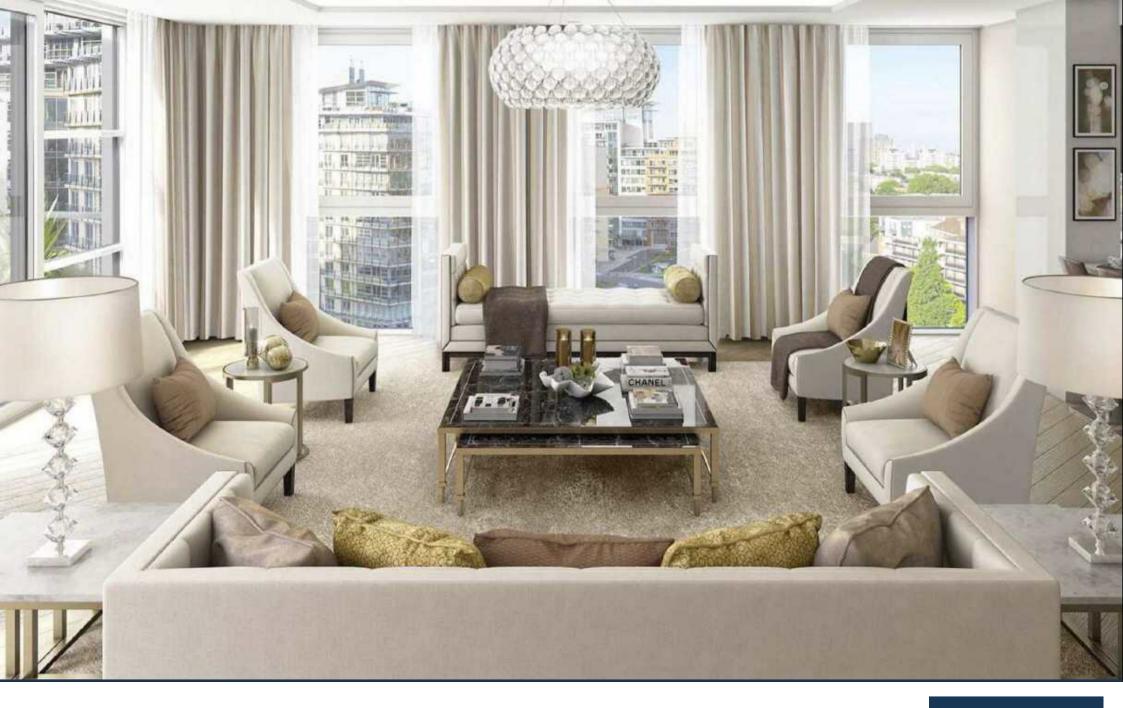

The property comprises on the lower level a large entry hall, reception room leading on to private terrace, luxury semi open-plan kitchen, separate utility room and two double bedrooms both with en suite facilities and access to private terrace areas. On the top floor there is a luxury master bedroom with walk in wardrobe, en-suite bathroom and access to large roof terrace with far reaching views.