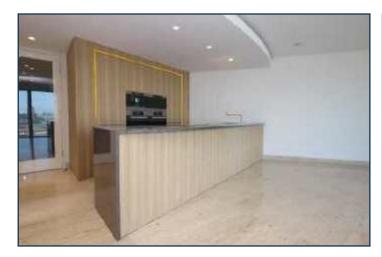

Facing directly over the river and with excellent views to Westminster, this three bedroom apartment of 1,423 sq ft is available for first time occupation at The Tower, One St. George Wharf.

The apartment offers a fully integrated kitchen with Miele appliances, high specification bathrooms with exquisite tiling and fittings, comfort cooling, touch panel controls, recessed lighting and automated winter garden.