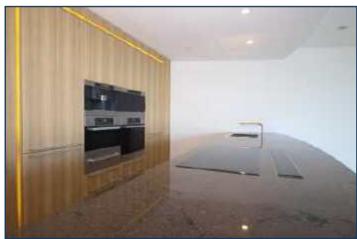

Facing directly over the river and with excellent views to Westminster, this three bedroom apartment of 1,423 sq ft is available for first time occupation at The Tower, One St. George Wharf.

The apartment offers a fully integrated kitchen with Miele appliances, high specification bathrooms with exquisite tiling and fittings, comfort cooling, touch panel controls, recessed lighting and automated winter garden.