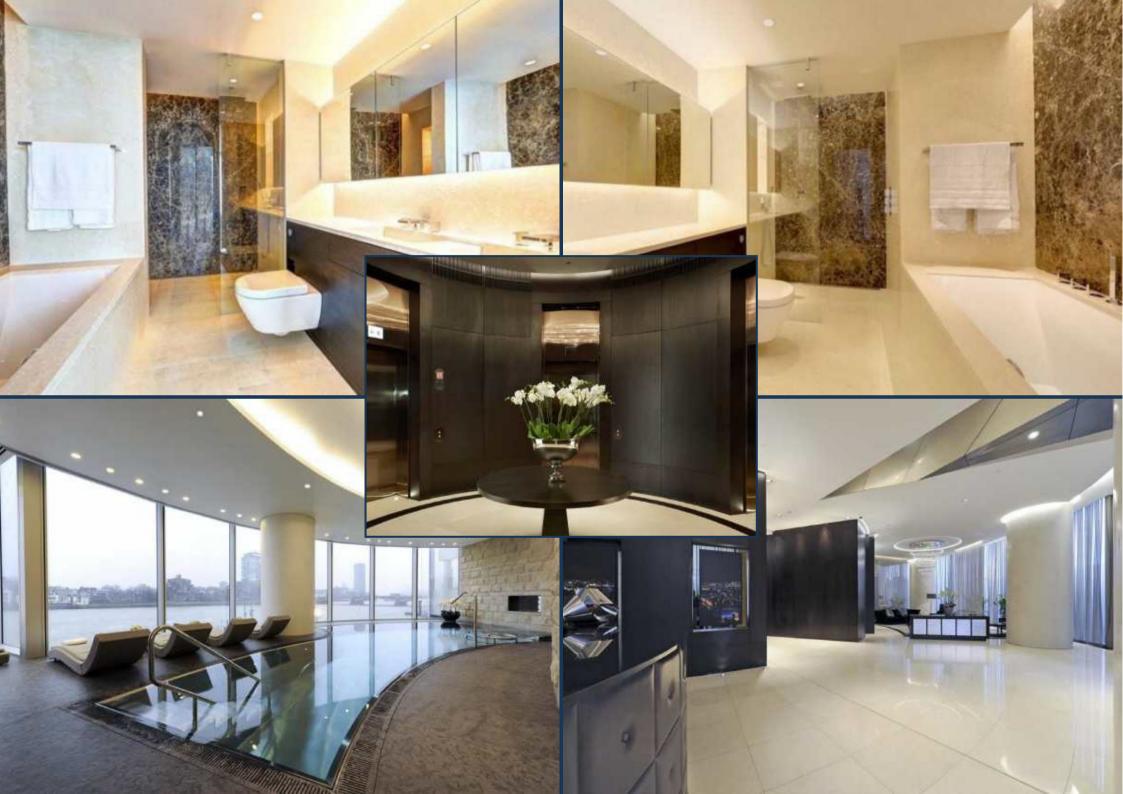

Facing directly over the river and with excellent views to Westminster, this three bedroom apartment of 1,423 sq ft is available for first time occupation at The Tower, One St. George Wharf.

The apartment offers a fully integrated kitchen with Miele appliances, high specification bathrooms with exquisite tiling and fittings, comfort cooling, touch panel controls, recessed lighting and automated winter garden.

This property offers a valet parking service, and also a dedicated door service, 24 hour concierge, private health club with gym, infinity hydro pool, sauna and steam room, business facilities including a boardroom with conference facility, a business lounge and a private screening room and landscaped exterior gardens. Call today to book your appointment to view.