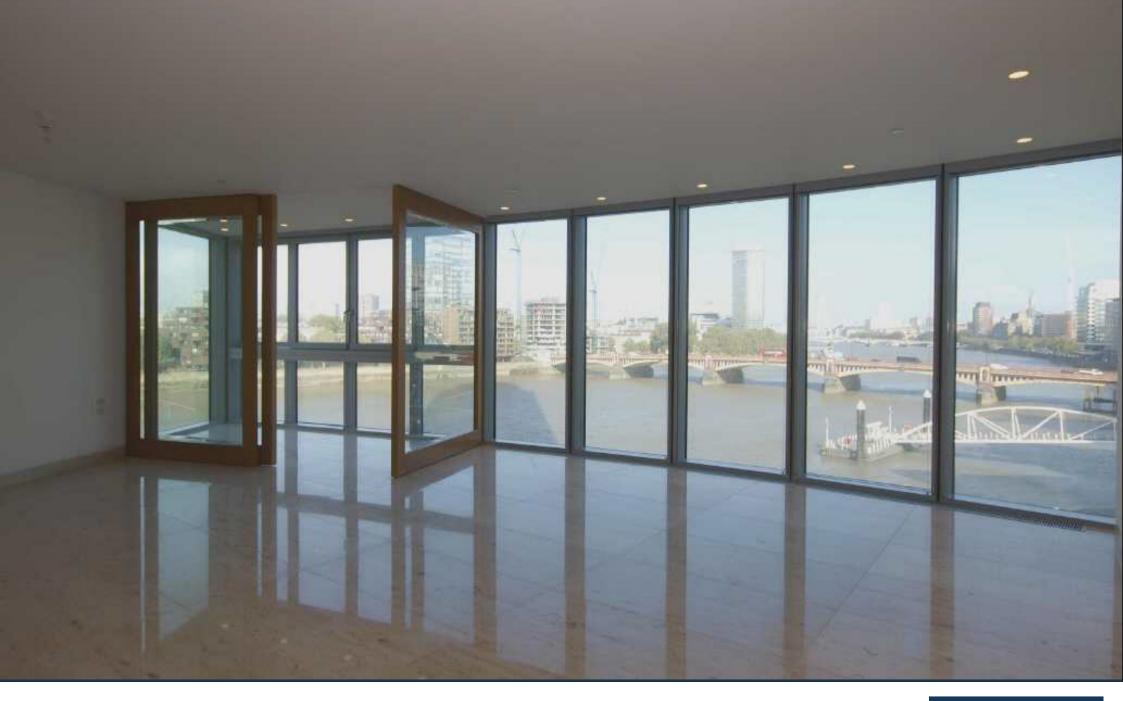

Facing directly over the river and with excellent views to Westminster, this three bedroom apartment of 1,423 sq ft is available for first time occupation at The Tower, One St. George Wharf.

The apartment offers a fully integrated kitchen with Miele appliances, high specification bathrooms with exquisite tiling and fittings, comfort cooling, touch panel controls, recessed lighting and automated winter garden.

This property offers a valet parking service, and also a dedicated door service, 24 hour concierge, private health club with gym, infinity hydro pool, sauna and steam room, business facilities including a boardroom with conference facility, a business lounge and a private screening room and landscaped exterior gardens. Call today to book your appointment to view.