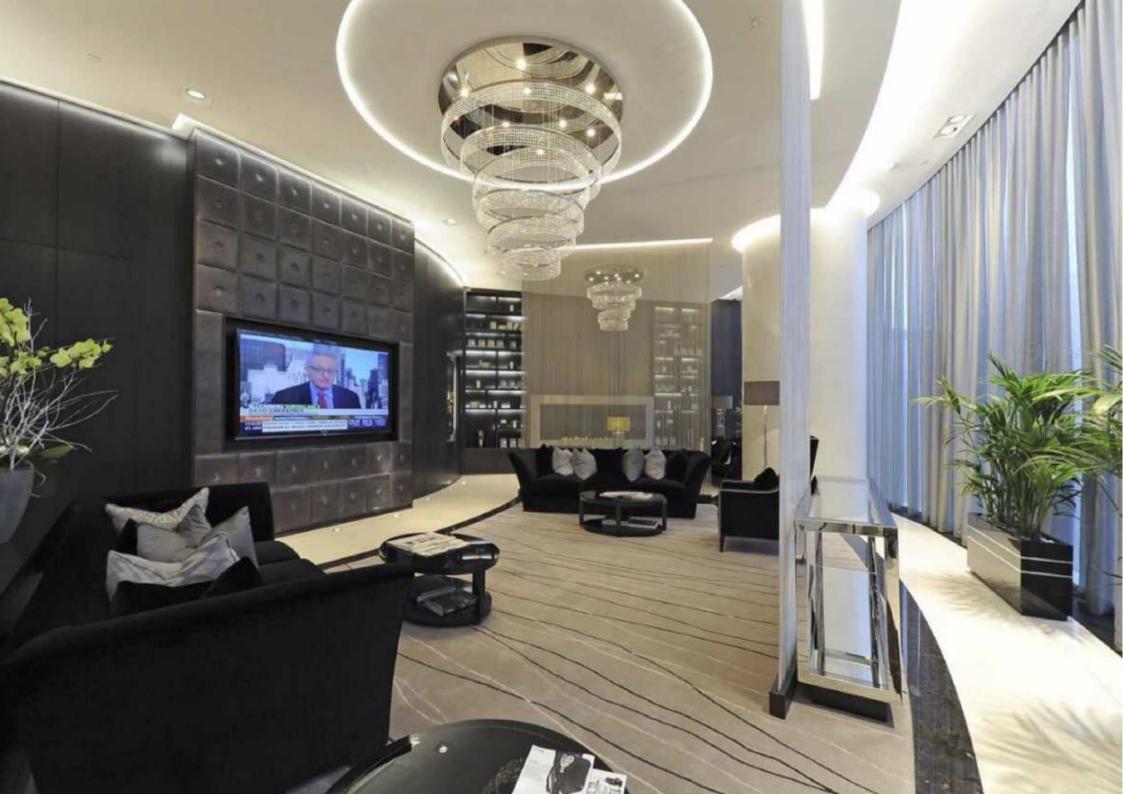

Facing directly over the river and with excellent views to Westminster, this three bedroom apartment of 1,423 sq ft is available for first time occupation at The Tower, One St. George Wharf.

The apartment offers a fully integrated kitchen with Miele appliances, high specification bathrooms with exquisite tiling and fittings, comfort cooling, touch panel controls, recessed lighting and automated winter garden.

This property offers a valet parking service, and also a dedicated door service, 24 hour concierge, private health club with gym, infinity hydro pool, sauna and steam room, business facilities including a boardroom with conference facility, a business lounge and a private screening room and landscaped exterior gardens. Call today to book your appointment to view.