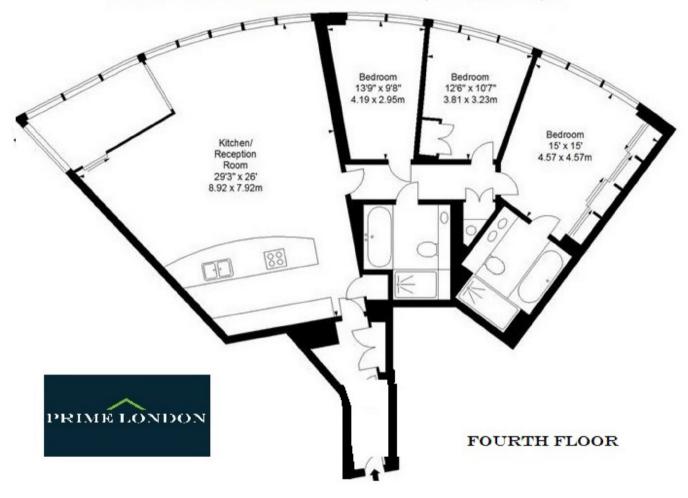

, this three bedroom apartment of 1,423 sq ft is available for first time occupation at The Tower, One St. George Wharf.

The apartment offers a fully integrated kitchen with Miele appliances, high specification bathrooms with exquisite tiling and fittings, comfort cooling, touch panel controls, recessed lighting and automated winter garden.

This property offers a valet parking service, and also a dedicated door service, 24 hour concierge, private health club with gym, infinity hydro pool, sauna and steam room, business facilities including a boardroom with conference facility, a business lounge and a private screening room and landscaped exterior gardens. Call today to book your appointment to view.











## THE TOWER, ONE ST. GEORGE WHARF

GROSS INTERNAL AREA 1423 SQ FT / 132 SQM