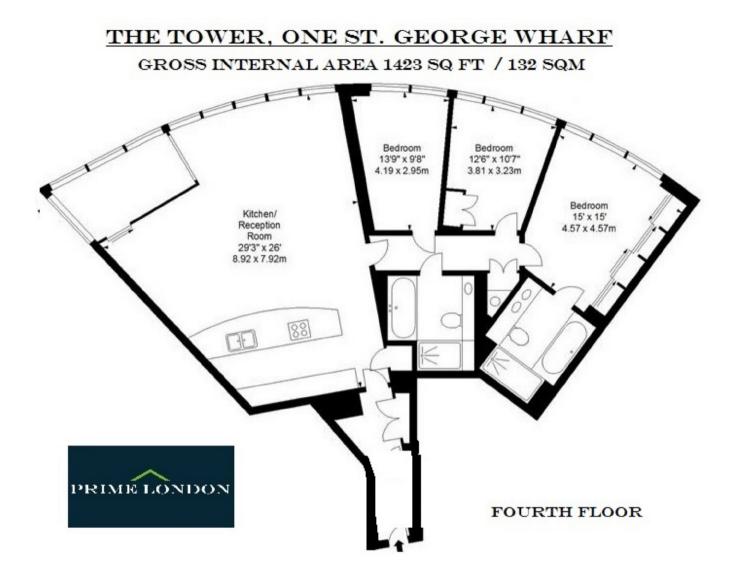

THE TOWER, ONE ST GEORGE WHARF, NINE £2,400,000

Facing directly over the river and with views to Westminster, this three bedroom apartment of 1,423 sq ft is available for first time occupation at The Tower, One St. George Wharf.