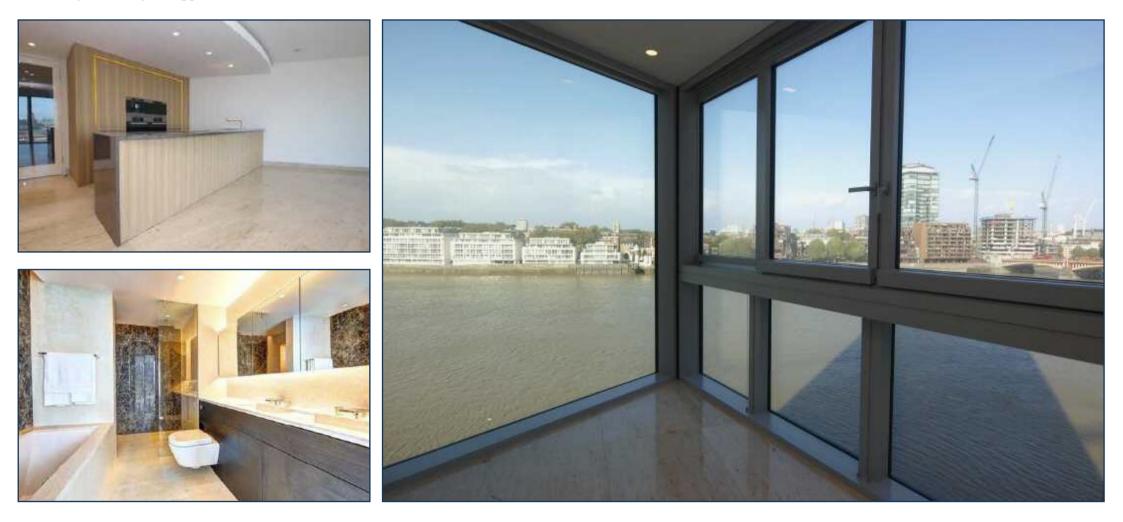

The apartment offers a fully integrated kitchen with Miele appliances, high specification bathrooms with exquisite tiling and fittings, comfort cooling, touch panel controls, recessed lighting and automated winter garden.