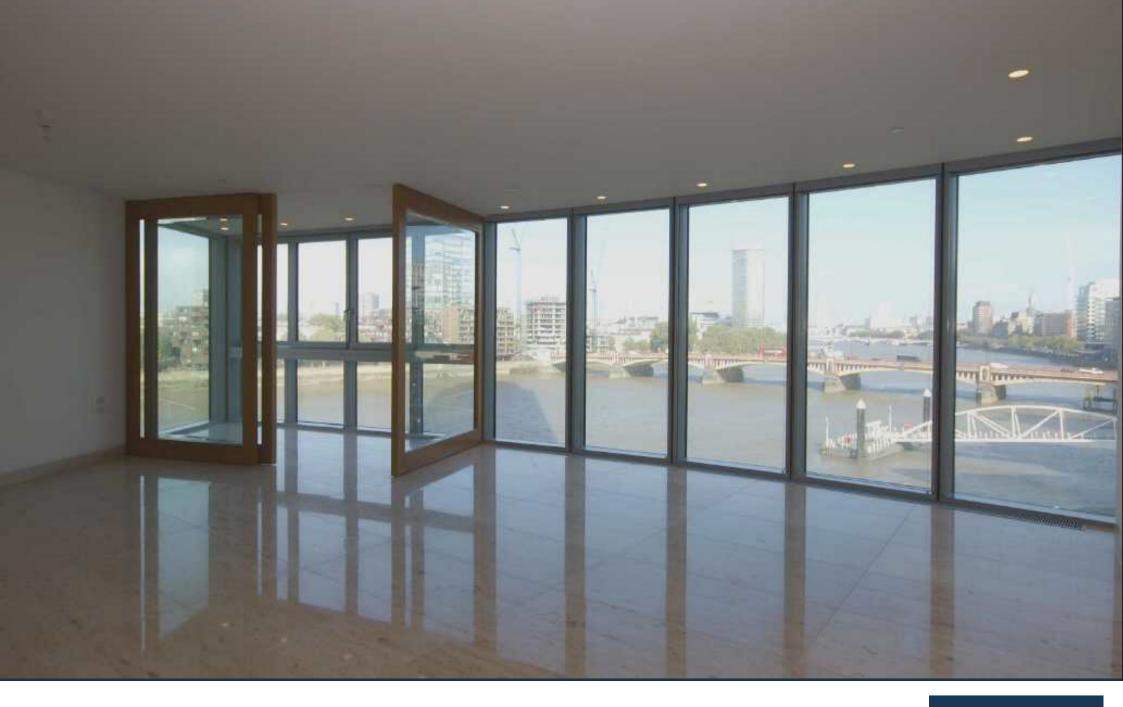

THE TOWER, ONE ST GEORGE WHARF, NINE £2,400,000

Facing directly over the river and with views to Westminster, this three bedroom apartment of 1,423 sq ft is available for first time occupation at The Tower, One St. George Wharf.

The apartment offers a fully integrated kitchen with Miele appliances, high specification bathrooms with exquisite tiling and fittings, comfort cooling, touch panel controls, recessed lighting and automated winter garden.