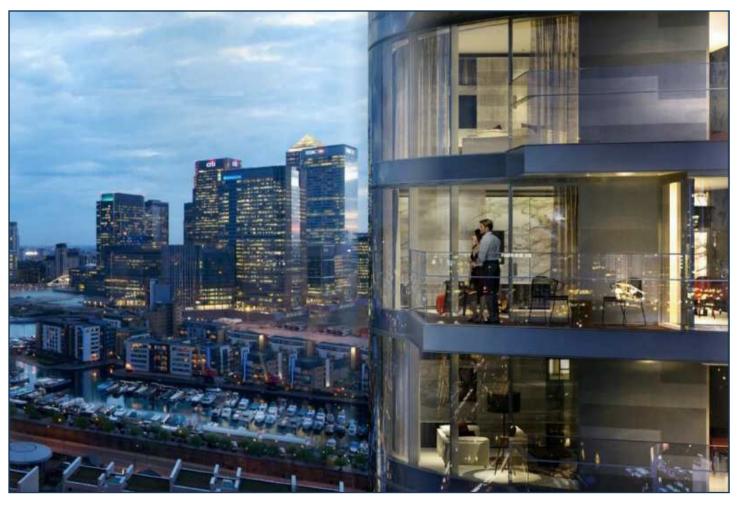

PROVIDENCE TOWER, CANARY WHARF £1,090,000

A huge fifteenth floor duplex three bedroom apartment totalling 1,424 sq ft, available as an off-plan investment purchase for completion in 2016. Providence Tower is the final building on the successful New Providence Wharf estate, a high-end residential community located next door to Canary Wharf, the worlds banking centre. Standing at 43 stories tall, the meticulously designed apartments in Providence Tower will have panoramic views across London, as well as outstanding interior finishes. Residents will also enjoy exclusive use of a Sky Lounge and Sky Terrace atop the tower, which will serve as a place for quiet relaxation as well as a hospitality suite for private parties.