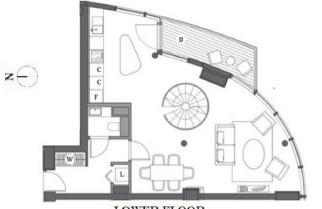

## PROVIDENCE TOWER, BISCAYNE AVENUE, LONDON E14 FIFTEENTH FLOOR

LOWER FLOOR

<u>Total area</u> 1424.1sqft / 132.3sqm

Living / Kitchen 8065 x 7665mm

Bathroom 1845 x 1350mm

Balcony 74.3sqft / 6.9sqm

UPPER FLOOR