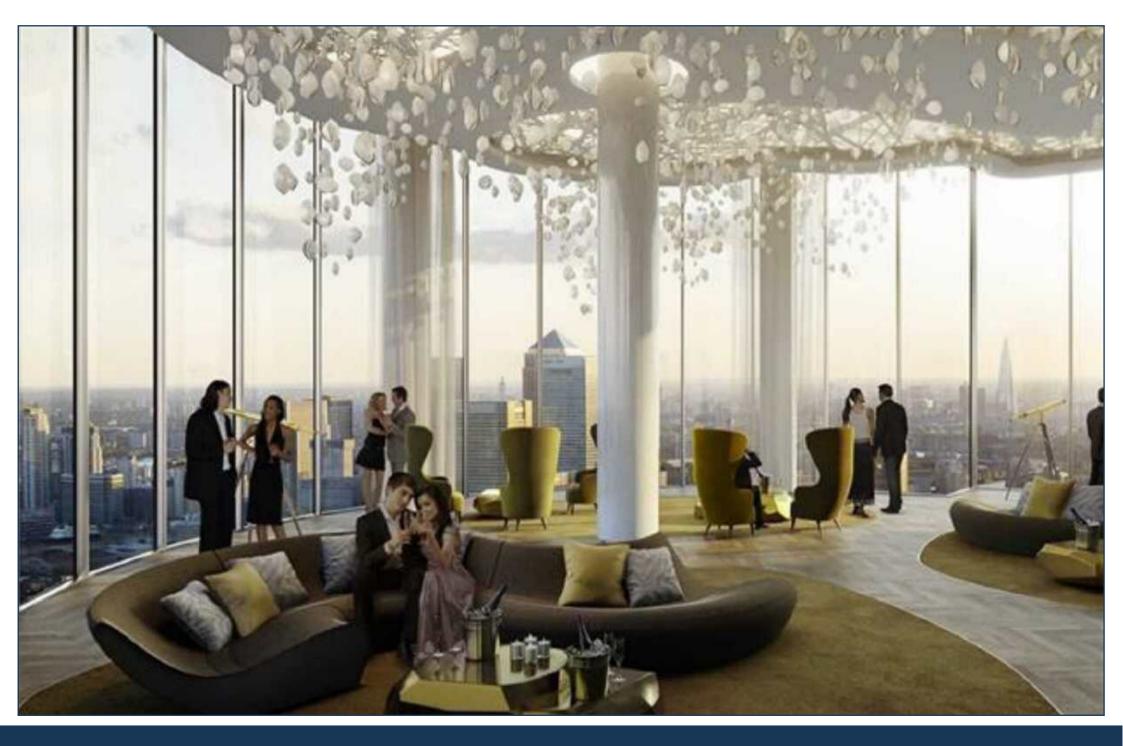

PROVIDENCE TOWER, CANARY WHARF £1,090,000

A huge fifteenth floor duplex three bedroom apartment totalling 1,424 sq ft, available as an off-plan investment purchase for completion in 2016. Providence Tower is the final building on the successful New Providence Wharf estate, a high-end residential community located next door to Canary Wharf, the worlds banking centre. Standing at 43 stories tall, the meticulously designed apartments in Providence Tower will have panoramic views across London, as well as outstanding interior finishes. Residents will also enjoy exclusive use of a Sky Lounge and Sky Terrace atop the tower, which will serve as a place for quiet relaxation as well as a hospitality suite for private parties.