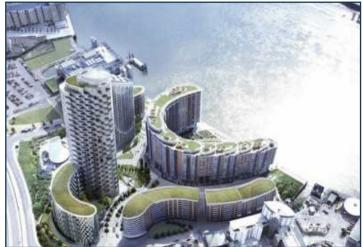

PROVIDENCE TOWER, CANARY WHARF £1,090,000

A huge fifteenth floor duplex three bedroom apartment totalling 1,424 sq ft, available as an off-plan investment purchase for completion in 2016. Providence Tower is the final building on the successful New Providence Wharf estate, a high-end residential community located next door to Canary Wharf, the worlds banking centre. Standing at 43 stories tall, the meticulously designed apartments in Providence Tower will have panoramic views across London, as well as outstanding interior finishes. Residents will also enjoy exclusive use of a Sky Lounge and Sky Terrace atop the tower, which will serve as a place for quiet relaxation as well as a hospitality suite for private parties.