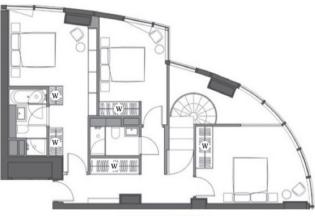

## PROVIDENCE TOWER, BISCAYNE AVENUE, LONDON E14 FIFTEENTH FLOOR

LOWER FLOOR

<u>Total area</u> 1424.1sqft / 132.3sqm

Living / Kitchen 8065 x 7665mm

Bathroom 1845 x 1350mm

Balcony 74.3sqft / 6.9sqm

UPPER FLOOR