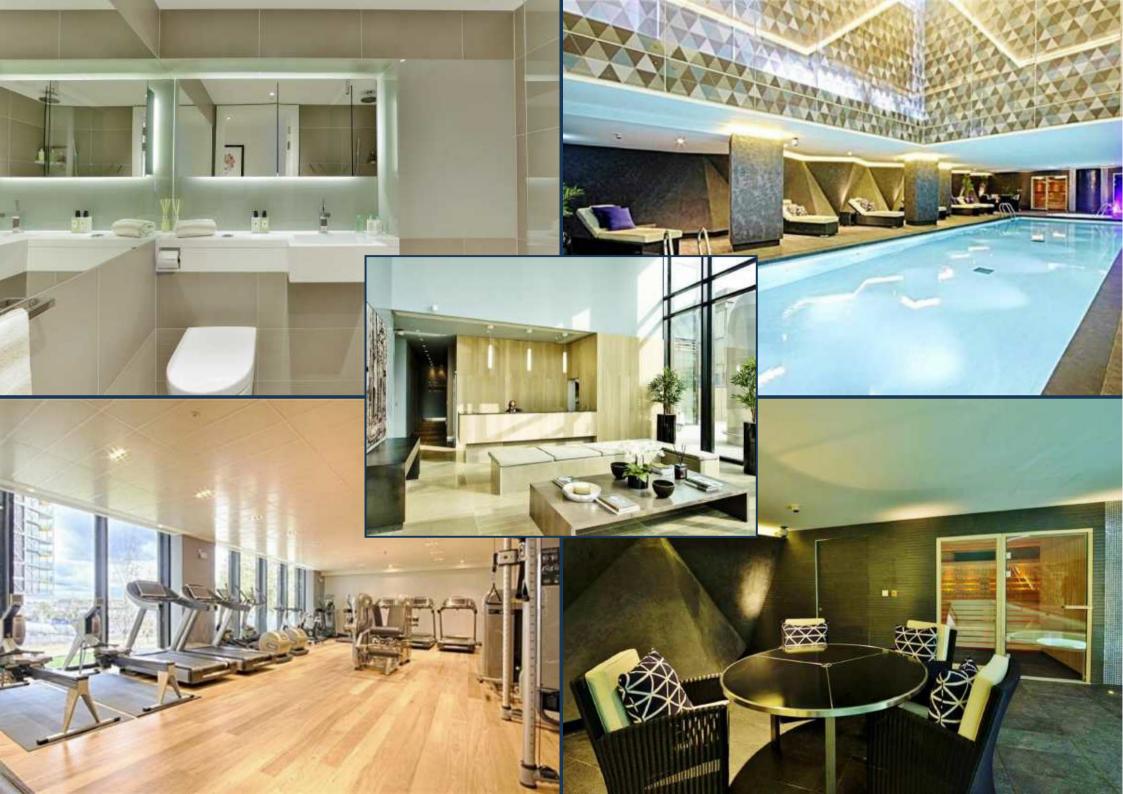

Created by world-renowned architects Rogers Stirk Harbour & Partners. Riverlight consists of six modern and elegant pavilions that have been specifically designed to maximise the sunlight within and optimise the views out. Over 75% of the development is dedicated to open space with the riverfront visible and accessible between each and every building. It offers a riverside walkway and park, private gardens and water features. An exclusive residents Clubhouse offers a unique third space between home and work which to socialise, exercise and be entertained, from a private screening room to virtual golf facilities; a residents club lounge and library and a 15m swimming pool, state-of-the-art gymnasium and spa.

Available 24 hours a day, all year round, Riverlight will have up to 30 bicycles onsite as part of the Barclays Cycle Hire scheme. \*\* Pictures shown are of completed apartment for representation\*\*