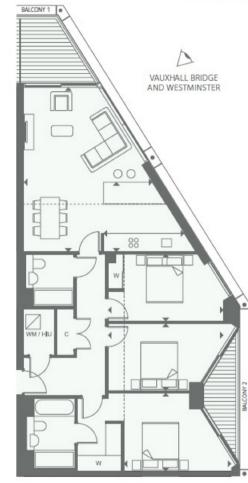

## 5 RIVERLIGHT QUAY THIRD FLOOR

| Mase |
|------|
|      |
|      |
|      |

| INTERNAL AREA M <sup>2</sup> / SQ FT | 104.6 / 1126                  |
|--------------------------------------|-------------------------------|
| EXTERNAL AREA M2/SQFT                | 11.59 / 124                   |
| Living / Dining                      | 6.73m × 5.27m / 22'1" × 17'3" |
| Kitchen                              | 3.31m × 2.85m / 10'10" × 9'4" |
| Bedroom 1                            | 4.40m × 3.20m / 14'5" × 10'6" |
| Bedroom 2                            | 4.73m × 2.75m / 15'6" × 9'0"  |
| Bedroom 3                            | 5.05m × 2.75m / 16'7" × 9'0"  |
| Balcony 1                            | 2.79m x 3.30m / 9'2" x 10'10" |
| Balcony 2                            | 5.28m x 1.49m / 17'4" x 4'11" |