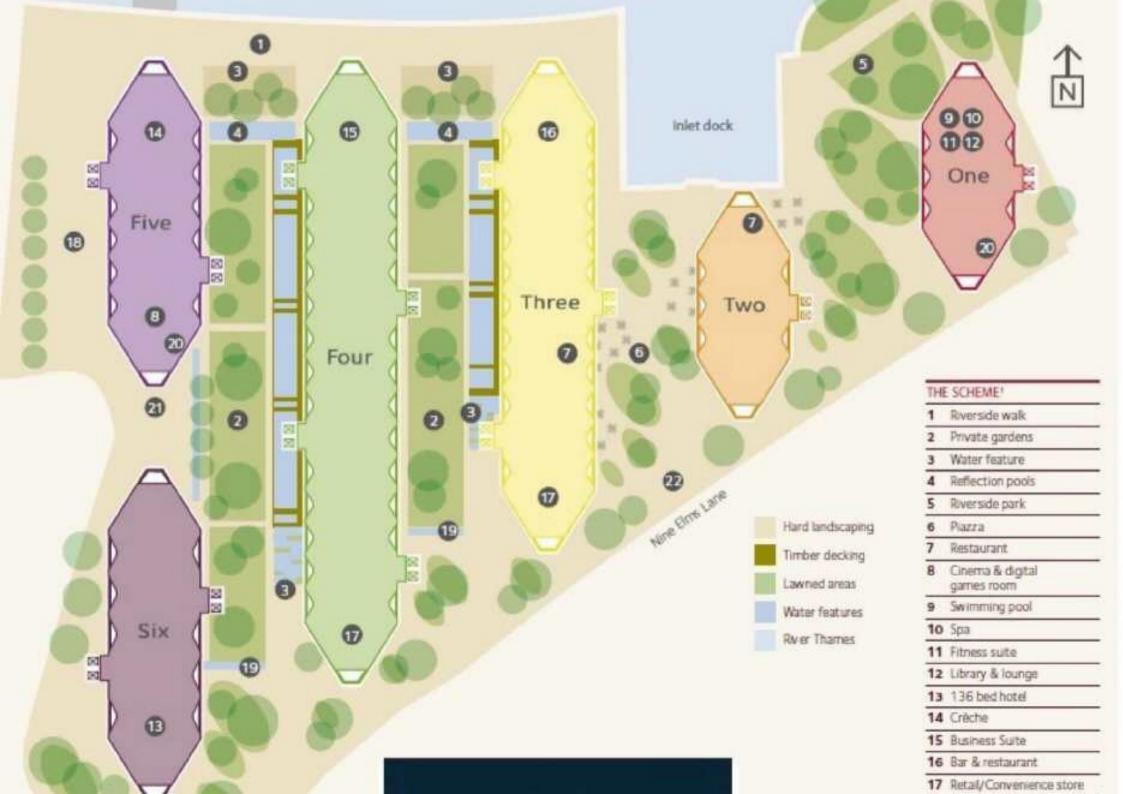

Created by world-renowned architects Rogers Stirk Harbour & Partners. Riverlight consists of six modern and elegant pavilions that have been specifically designed to maximise the sunlight within and optimise the views out. Over 75% of the development is dedicated to open space with the riverfront visible and accessible between each and every building. It offers a riverside walkway and park, private gardens and water features. An exclusive residents Clubhouse offers a unique third space between home and work which to socialise, exercise and be entertained, from a private screening room to virtual golf facilities; a residents club lounge and library and a 15m swimming pool, state-of-the-art gymnasium and spa.

Large double-height lobbies feature at the buildings entrance. These lead to smaller more personal floors, with no more than seven apartments per floor, accessed by glass walled elevators that are placed on the outside of each building offering spectacular views of the River and across London.

Riverlight offers a wide range of accommodation with a vibrant mix of leisure and retail facilities at street level, including cafés, bar and restaurant and a crèche.

The residents at Riverlight will benefit from a courtesy service that will run every weekday rush hour between the development and Vauxhall Underground and mainline Stations. There will be 4 car club spaces at the entrance to the development that can be hired on a short term basis, subject to availability.