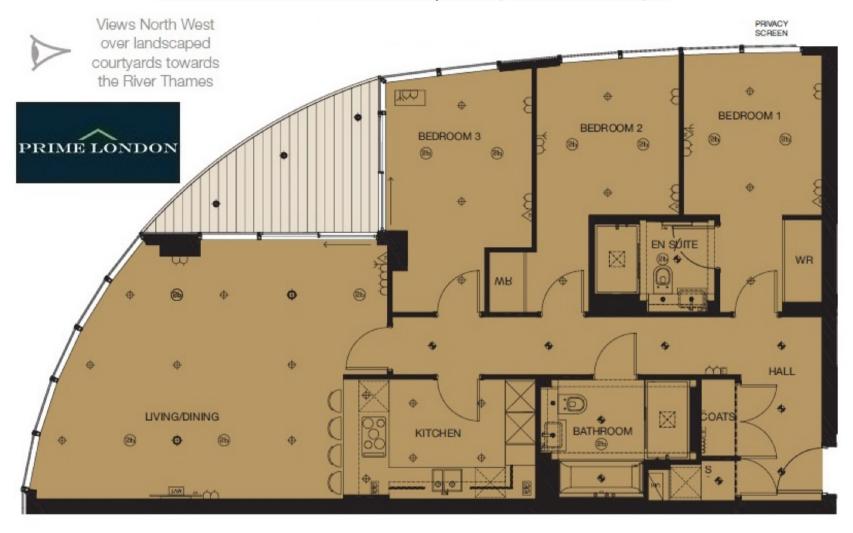

THE PINNACLE, BATTERSEA REACH £1,395,000

An elite third floor three bedroom river-aspect apartment of 1,149 sq ft (106.75 sqm), with secure underground parking, available as an off-plan purchase for completion in Q3 2016.

## THE PINNACLE, BATTERSEA REACH, LONDON SW18 GROSS INTERNAL AREA 1,149 SQ FT / 106.75 SQM