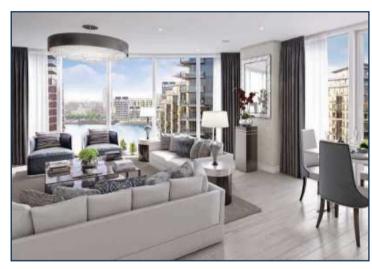

THE PINNACLE, BATTERSEA REACH £1,395,000

An elite third floor three bedroom river-aspect apartment of 1,149 sq ft (106.75 sqm), with secure underground parking, available as an off-plan purchase for completion in Q3 2016.

The Pinnacle is the jewel in the crown of the exclusive community at Battersea Reach, offering superior internal specifications and an abundance of light from the fullheight glazing. The apartments are finished to an immaculate specification that features American walnut and oak timber veneers, fine stone or porcelain tiling taken from a selection of perfectly balanced interior palettes