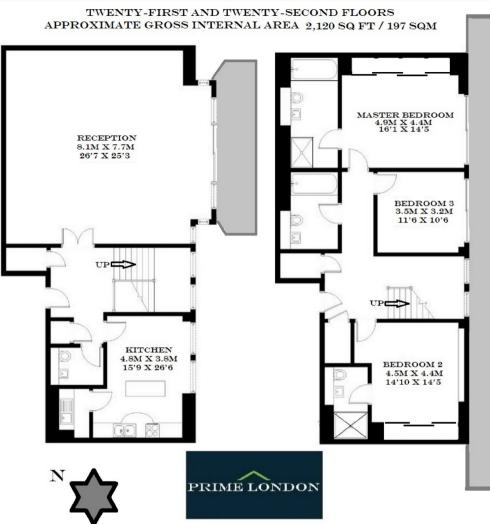

THE PERSPECTIVE BUILDING, SOUTH BANK £2,700,000

PRIME LONDON

A spectacular 21st and 22nd floor penthouse apartment of over 2,100 sq ft (197 sqm), affording incredible views over London from this extremely central location. The property comprises a huge double-height reception of nearly 700 sq ft leading from entrance hall, three bedrooms (two with en suite and bespoke storage), further family bathroom, eat-in kitchen/diner with floor to ceiling windows, two terraces and two secure underground parking spaces. The Perspective Building offers a 24 hour uniformed concierge service, and is located adjacent to Lambeth North Underground and a few moments from Waterloo Station and the South Bank. Available on a sole agency basis, chain-free and to view immediately.