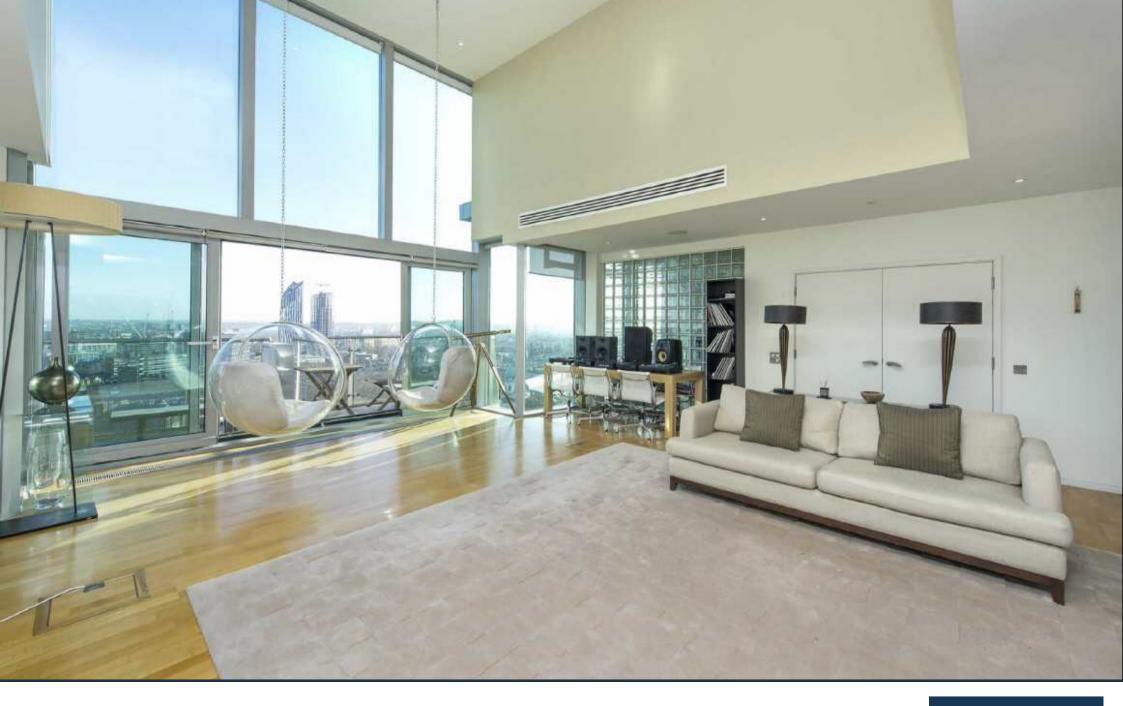

THE PERSPECTIVE BUILDING, SOUTH BANK £2,700,000

PRIME LONDON

A spectacular 21st and 22nd floor penthouse apartment of over 2,100 sq ft (197 sqm), affording incredible views over London from this extremely central location. The property comprises a huge double-height reception of nearly 700 sq ft leading from entrance hall, three bedrooms (two with en suite and bespoke storage), further family bathroom, eat-in kitchen/diner with floor to ceiling windows, two terraces and two secure underground parking spaces. The Perspective Building offers a 24 hour uniformed concierge service, and is located adjacent to Lambeth North Underground and a few moments from Waterloo Station and the South Bank. Available on a sole agency basis, chain-free and to view immediately.