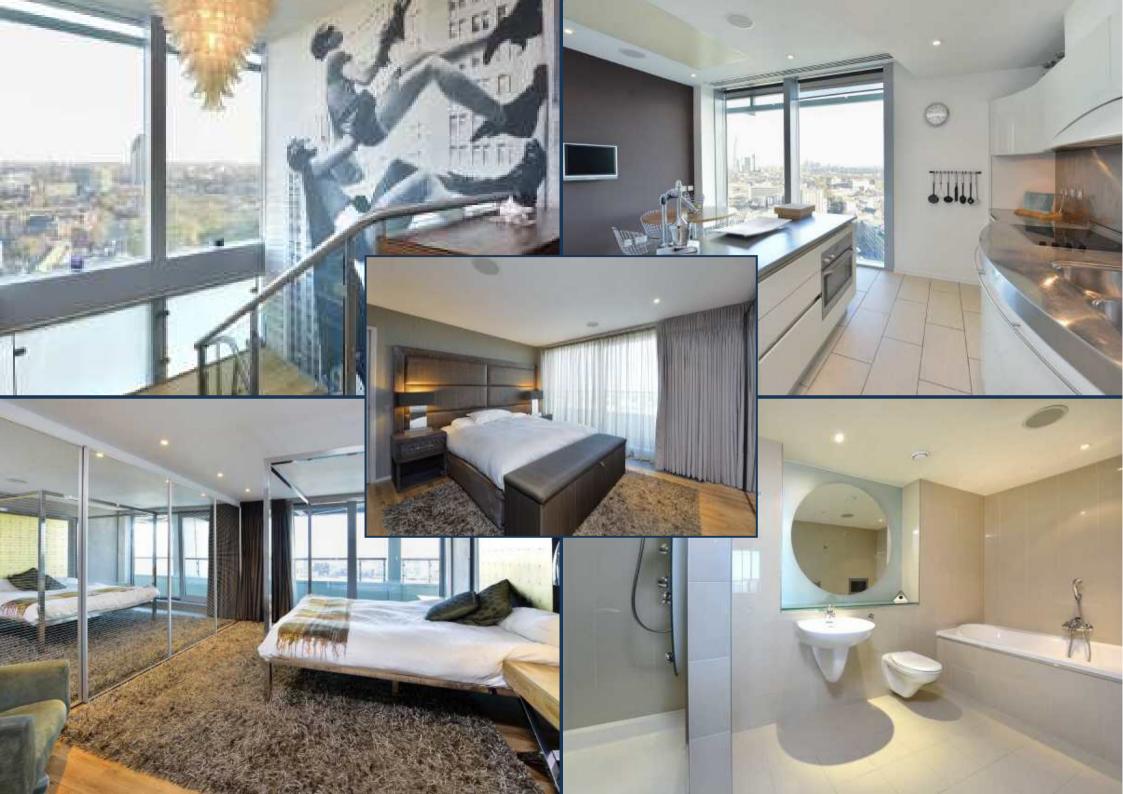

THE PERSPECTIVE BUILDING, SOUTH BANK £2,700,000

PRIME LONDON

A spectacular 21st and 22nd floor penthouse apartment of over 2,100 sq ft (197 sqm), affording incredible views over London from this extremely central location. The property comprises a huge double-height reception of nearly 700 sq ft leading from entrance hall, three bedrooms (two with en suite and bespoke storage), further family bathroom, eat-in kitchen/diner with floor to ceiling windows, two terraces and two secure underground parking spaces. The Perspective Building offers a 24 hour uniformed concierge service, and is located adjacent to Lambeth North Underground and a few moments from Waterloo Station and the South Bank. Available on a sole agency basis, chain-free and to view immediately.