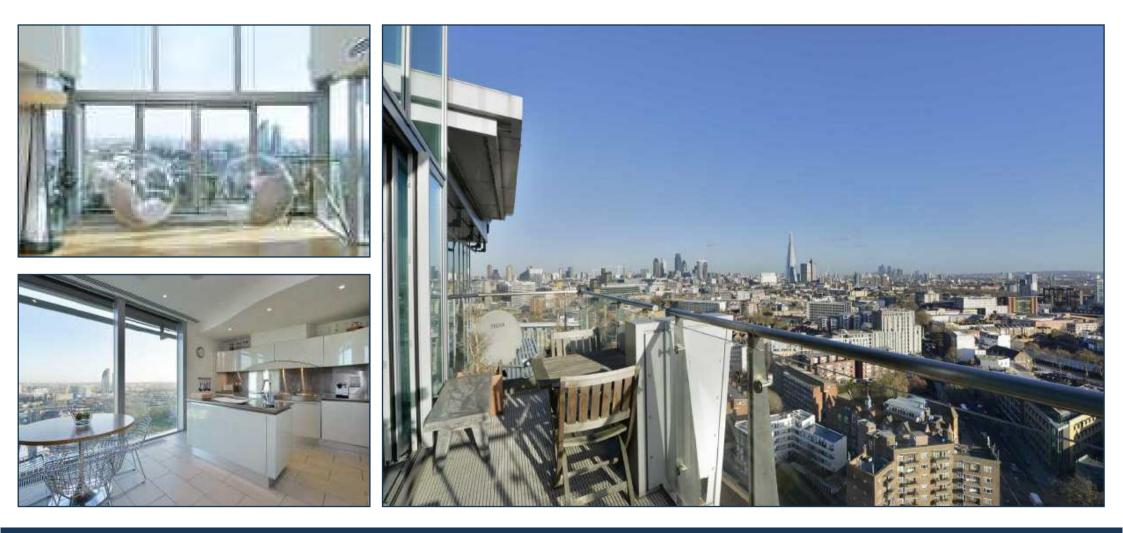

THE PERSPECTIVE BUILDING, SOUTH BANK £2,700,000

PRIME LONDON

A spectacular 21st and 22nd floor penthouse apartment of over 2,100 sq ft (197 sqm), affording incredible views over London from this extremely central location. The property comprises a huge double-height reception of nearly 700 sq ft leading from entrance hall, three bedrooms (two with en suite and bespoke storage), further family bathroom, eat-in kitchen/diner with floor to ceiling windows, two terraces and two secure underground parking spaces. The Perspective Building offers a 24 hour uniformed concierge service, and is located adjacent to Lambeth North Underground and a few moments from Waterloo Station and the South Bank. Available on a sole agency basis, chain-free and to view immediately.