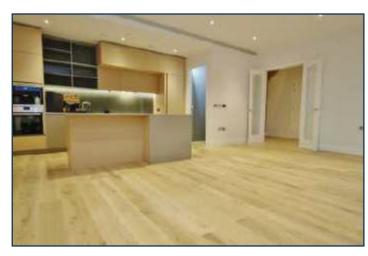

Available 24 hours a day, all year round, Riverlight has up to 30 bicycles onsite as part of the Barclays Cycle Hire scheme.

| INTERNAL AREA M <sup>2</sup> / SQ FT | 143.18 / 1541                 |
|--------------------------------------|-------------------------------|
| EXTERNAL AREA M <sup>2</sup> /SQ FT  | 29.86 / 321                   |
| Living / Dining                      | 6.64m x 5.11m / 21'8" x 16'9" |
| Kitchen                              | 4.54m x 2.85m / 14'9" x 9'4"  |
| Bedroom 1                            | 5.00m x 3.44m / 16'4" x 11.3" |
| Bedroom 2                            | 3.85m x 3.40m / 12'6" x 11'2" |
| Bedroom 3                            | 3.85m x 2.75m / 12'6" x 9'0"  |
| Balcony                              | 9.07m x 3.29m / 29'8" x 10'8" |