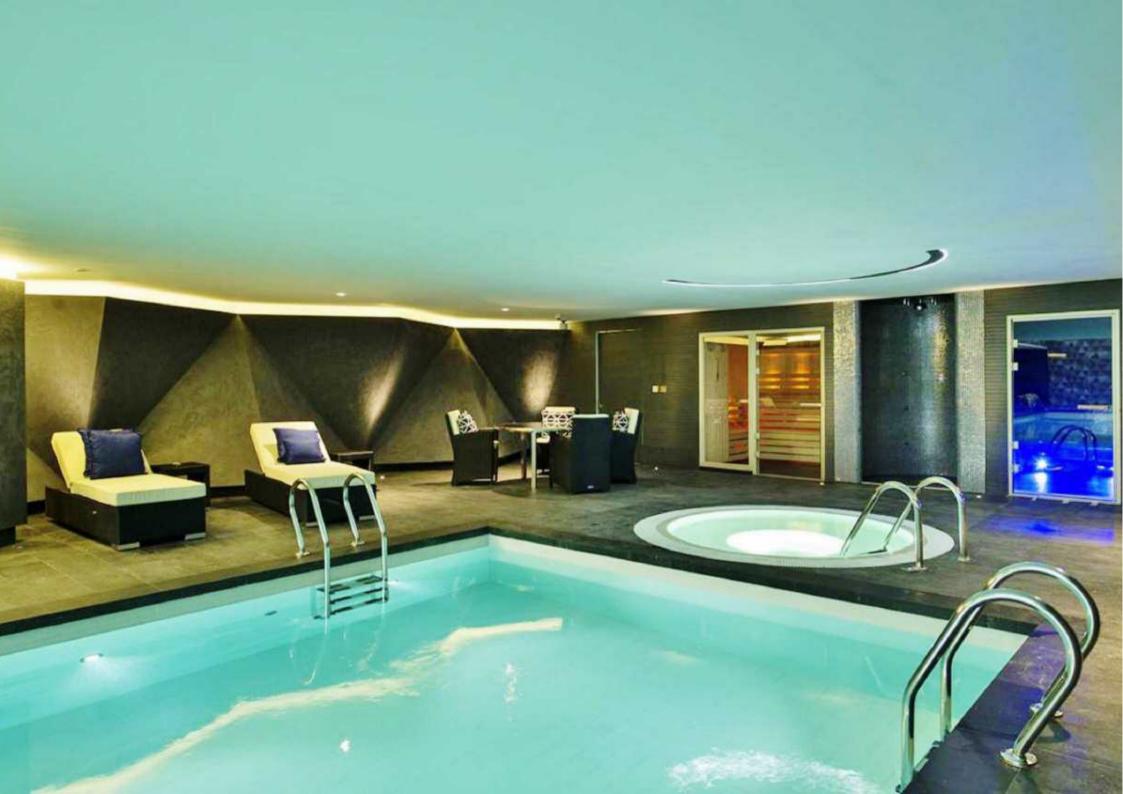

A huge 1541 sq ft three bedroom duplex apartment, with secure parking, high ceilings, private terrace and very generous living space, available chain free for immediate first time occupation.

Created by world-renowned architects Rogers Stirk Harbour & Partners. Riverlight consists of six modern and elegant pavilions that have been specifically designed to maximise the sunlight within and optimise the views out. Over 75% of the development is dedicated to open space with the riverfront visible and accessible between each and every building. It offers a riverside walkway and park, private gardens and water features. An exclusive residents Clubhouse offers a unique third space between home and work which to socialise, exercise and be entertained, from a private screening room to virtual golf facilities; a residents club lounge and library and a 15m swimming pool, state-of-the-art gymnasium and spa.