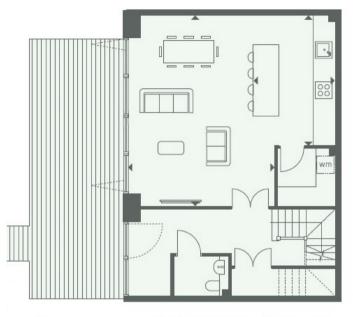

Available 24 hours a day, all year round, Riverlight has up to 30 bicycles onsite as part of the Barclays Cycle Hire scheme.

| INTERNAL AREA M <sup>2</sup> / SQ FT | 143.18 / 1541                 |
|--------------------------------------|-------------------------------|
| EXTERNAL AREA M <sup>2</sup> /SQ FT  | 29.86 / 321                   |
| Living / Dining                      | 6.64m x 5.11m / 21'8" x 16'9" |
| Kitchen                              | 4.54m x 2.85m / 14'9" x 9'4"  |
| Bedroom 1                            | 5.00m x 3.44m / 16'4" x 11.3" |
| Bedroom 2                            | 3.85m x 3.40m / 12'6" x 11'2" |
| Bedroom 3                            | 3.85m x 2.75m / 12'6" x 9'0"  |
| Balcony                              | 9.07m x 3.29m / 29'8" x 10'8" |