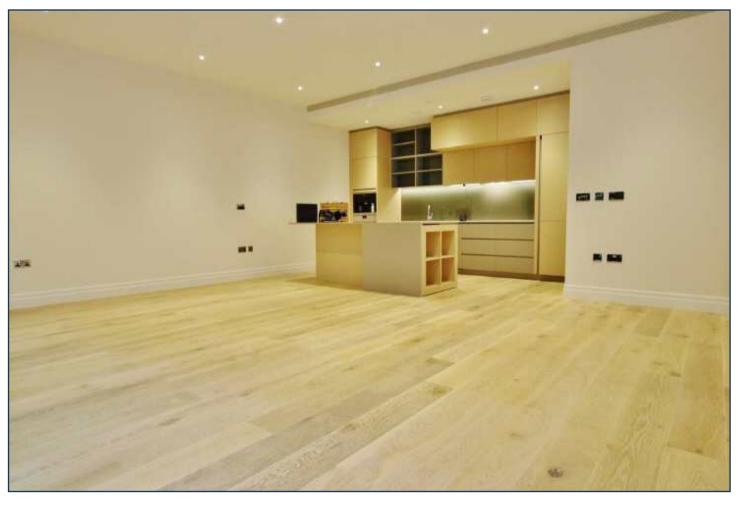

Available 24 hours a day, all year round, Riverlight has up to 30 bicycles onsite as part of the Barclays Cycle Hire scheme.

| INTERNAL AREA M <sup>2</sup> / SQ FT | 143.18 / 1541                 |
|--------------------------------------|-------------------------------|
| EXTERNAL AREA M <sup>2</sup> /SQ FT  | 29.86 / 321                   |
| Living / Dining                      | 6.64m x 5.11m / 21'8" x 16'9" |
| Kitchen                              | 4.54m x 2.85m / 14'9" x 9'4"  |
| Bedroom 1                            | 5.00m x 3.44m / 16'4" x 11.3" |
| Bedroom 2                            | 3.85m x 3.40m / 12'6" x 11'2" |
| Bedroom 3                            | 3.85m x 2.75m / 12'6" x 9'0"  |
| Balcony                              | 9.07m x 3.29m / 29'8" x 10'8" |