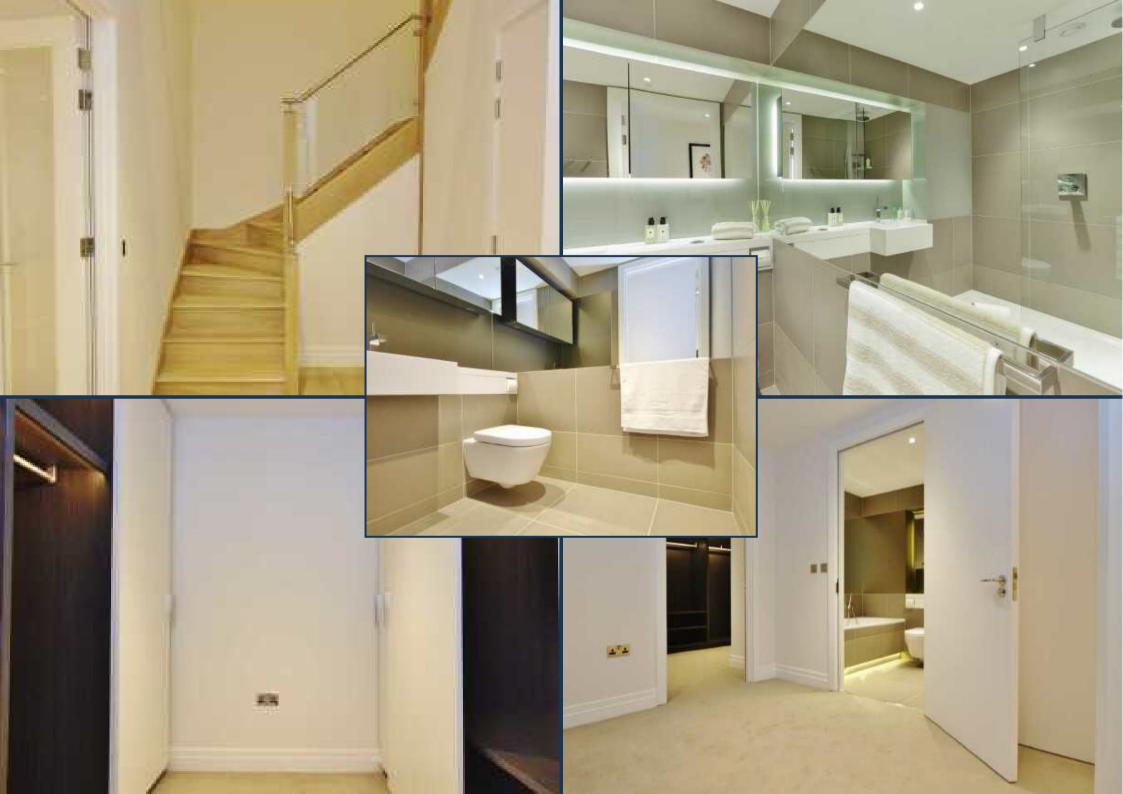

A huge 1541 sq ft three bedroom duplex apartment, with secure parking, high ceilings, private terrace and very generous living space, available chain free for immediate first time occupation.

Created by world-renowned architects Rogers Stirk Harbour & Partners. Riverlight consists of six modern and elegant pavilions that have been specifically designed to maximise the sunlight within and optimise the views out. Over 75% of the development is dedicated to open space with the riverfront visible and accessible between each and every building. It offers a riverside walkway and park, private gardens and water features. An exclusive residents Clubhouse offers a unique third space between home and work which to socialise, exercise and be entertained, from a private screening room to virtual golf facilities; a residents club lounge and library and a 15m swimming pool, state-of-the-art gymnasium and spa.