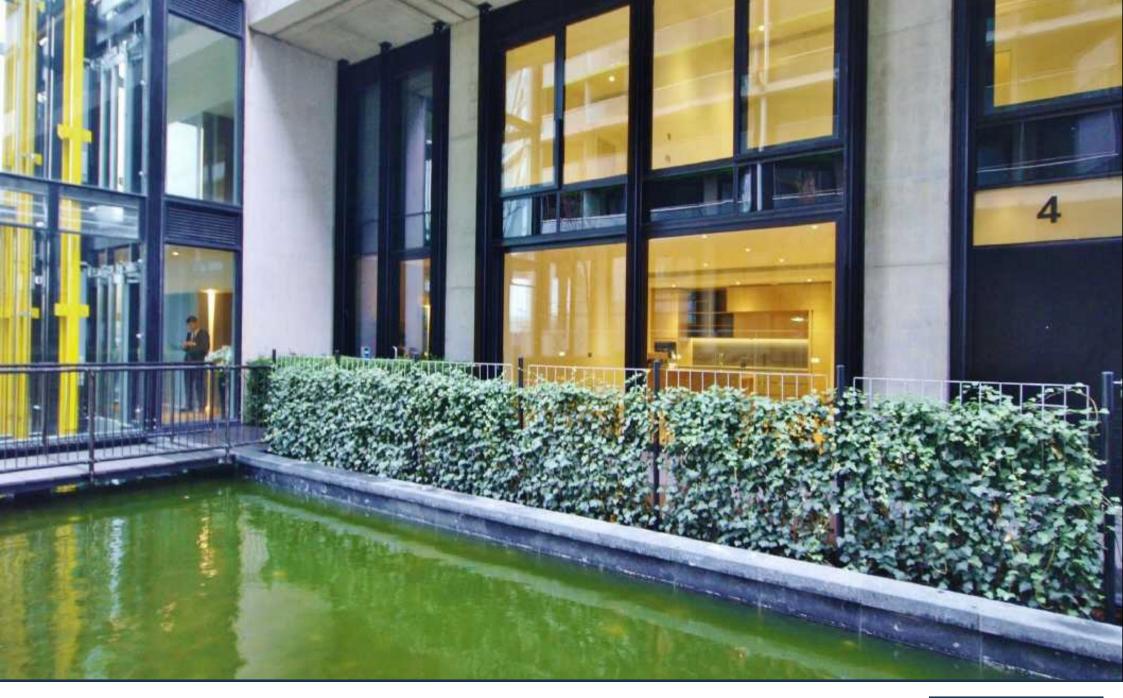

A huge 1541 sq ft three bedroom duplex apartment, with secure parking, high ceilings, private terrace and very generous living space, available chain free for immediate first time occupation.

Created by world-renowned architects Rogers Stirk Harbour & Partners. Riverlight consists of six modern and elegant pavilions that have been specifically designed to maximise the sunlight within and optimise the views out. Over 75% of the development is dedicated to open space with the riverfront visible and accessible between each and every building. It offers a riverside walkway and park, private gardens and water features. An exclusive residents Clubhouse offers a unique third space between home and work which to socialise, exercise and be entertained, from a private screening room to virtual golf facilities; a residents club lounge and library and a 15m swimming pool, state-of-the-art gymnasium and spa.

Large double-height lobbies feature at the buildings entrance. These lead to smaller more personal floors, with no more than seven apartments per floor, accessed by glass walled elevators that are placed on the outside of each building offering spectacular views of the River and across London.