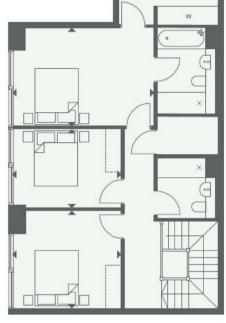

Available 24 hours a day, all year round, Riverlight has up to 30 bicycles onsite as part of the Barclays Cycle Hire scheme.

| INTERNAL AREA M <sup>2</sup> / SQ FT | 143.18 / 1541                 |
|--------------------------------------|-------------------------------|
| EXTERNAL AREA M <sup>2</sup> /SQ FT  | 29.86 / 321                   |
| Living / Dining                      | 6.64m x 5.11m / 21'8" x 16'9" |
| Kitchen                              | 4.54m x 2.85m / 14'9" x 9'4"  |
| Bedroom 1                            | 5.00m x 3.44m / 16'4" x 11.3" |
| Bedroom 2                            | 3.85m x 3.40m / 12'6" x 11'2" |
| Bedroom 3                            | 3.85m x 2.75m / 12'6" x 9'0"  |
| Balcony                              | 9.07m x 3.29m / 29'8" x 10'8" |