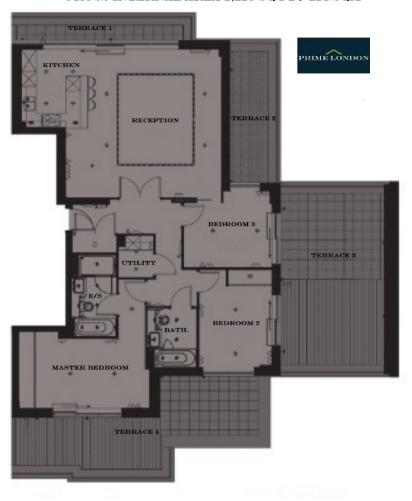

## HORIZON HOUSE, BATTERSEA REACH, LONDON SW18 SIXTH (TOP) FLOOR GROSS INTERNAL AREA 1,228 SQ FT / 114 SQM