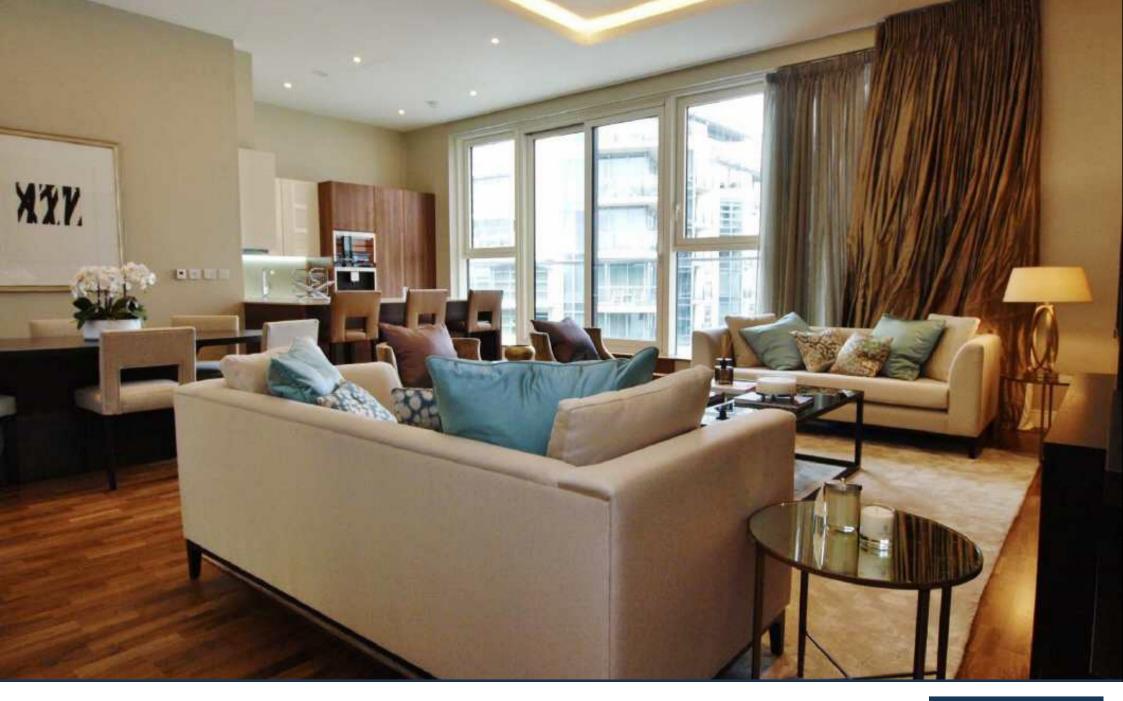

This triple-aspect apartment features luxurious interior finishes and furnishings, an excellent reception perfect for entertaining, three double bedrooms (master with en suite bath and shower), high specification kitchen (with serving area/breakfast bar), utility room, plentiful storage and secure underground parking space.

Battersea Reach itself provides many on-site amenities, including restaurants and bars, a residents only fitness suite, convenience shopping and a 24 hour concierge service. Available with remainder of 999 year leasehold.