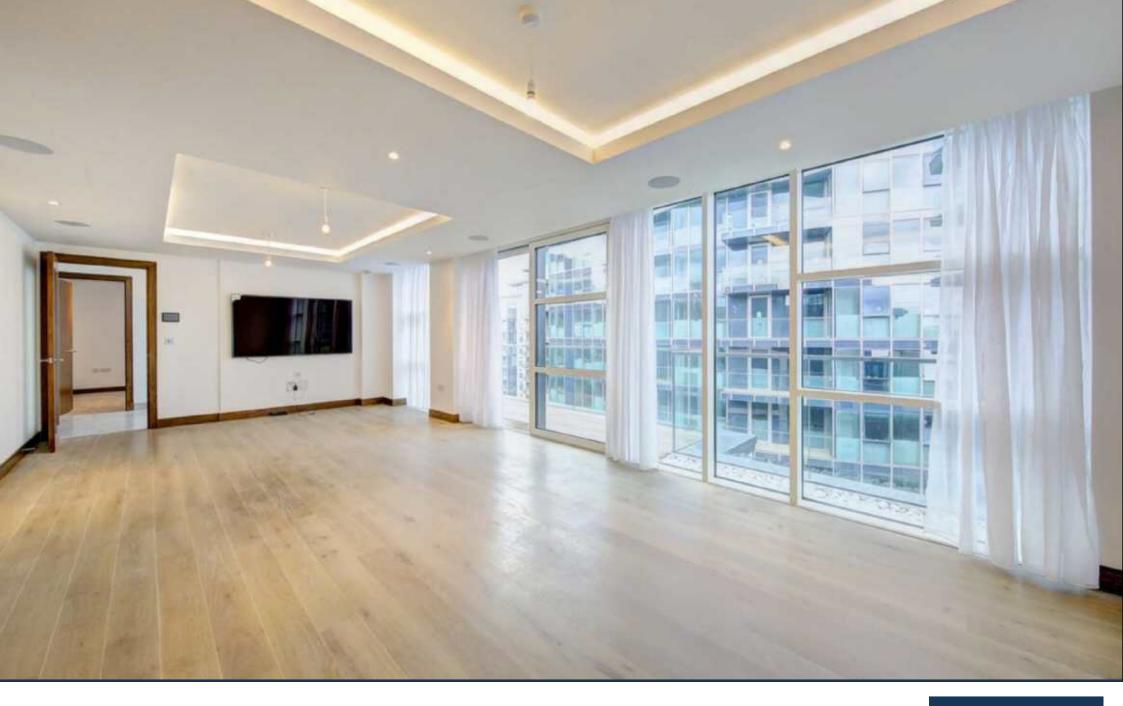

THE QUARTER PENTHOUSES, BATTERSEA £2,600,000

PRIME LONDON

An extraordinary penthouse of 1,948 sq ft internally and 971 sq ft externally, with two parking spaces, situated on the seventh and eighth floor of a brand new building within the award-winning Battersea Reach development.

The property comprises on the lower level a large entry hall, reception room leading on to private terrace, luxury semi open-plan kitchen, separate cloakroom and double bedrooms with en suite facilities and access to private terrace. On the top floor there is a luxury master bedroom with a separate sitting room, walk in wardrobe room, en-suite bathroom and access to large roof terrace with far reaching views. There is an additional double bedroom with en suite and with its own private terrace. Battersea Reach itself provides many on-site amenities, including restaurants and bars, a residents only fitness suite, convenience shopping and a 24 hour concierge service. Available with remainder of 999 year leasehold.