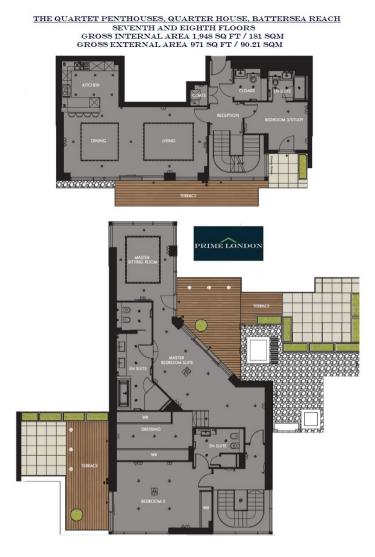

THE QUARTER PENTHOUSES, BATTERSEA £2,600,000

PRIME LONDON

An extraordinary penthouse of 1,948 sq ft internally and 971 sq ft externally, with two parking spaces, situated on the seventh and eighth floor of a brand new building within the award-winning Battersea Reach development.

The property comprises on the lower level a large entry hall, reception room leading on to private terrace, luxury semi open-plan kitchen, separate cloakroom and double bedrooms with en suite facilities and access to private terrace. On the top floor there is a luxury master bedroom with a separate sitting room, walk in wardrobe room, en-suite bathroom and access to large roof terrace with far reaching views. There is an additional double bedroom with en suite and with its own private terrace. Battersea Reach itself provides many on-site amenities, including restaurants and bars, a residents only fitness suite, convenience shopping and a 24 hour concierge service. Available with remainder of 999 year leasehold.