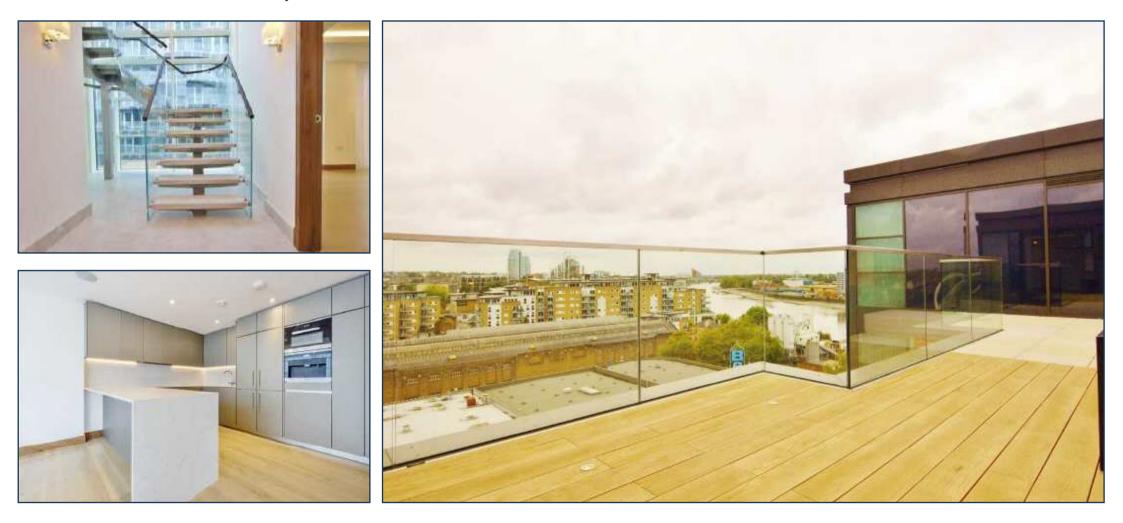

The property comprises on the lower level a large entry hall, reception room leading on to private terrace, luxury semi open-plan kitchen, separate cloakroom and double bedrooms with en suite facilities and access to private terrace. On the top floor there is a luxury master bedroom with a separate sitting room, walk in wardrobe room, en-suite bathroom and access to large roof terrace with far reaching views. There is an additional double bedroom with en suite and with its own private terrace. Battersea Reach itself provides many on-site amenities, including restaurants and bars, a residents only fitness suite, convenience shopping and a 24 hour concierge service. Available with remainder of 999 year leasehold.