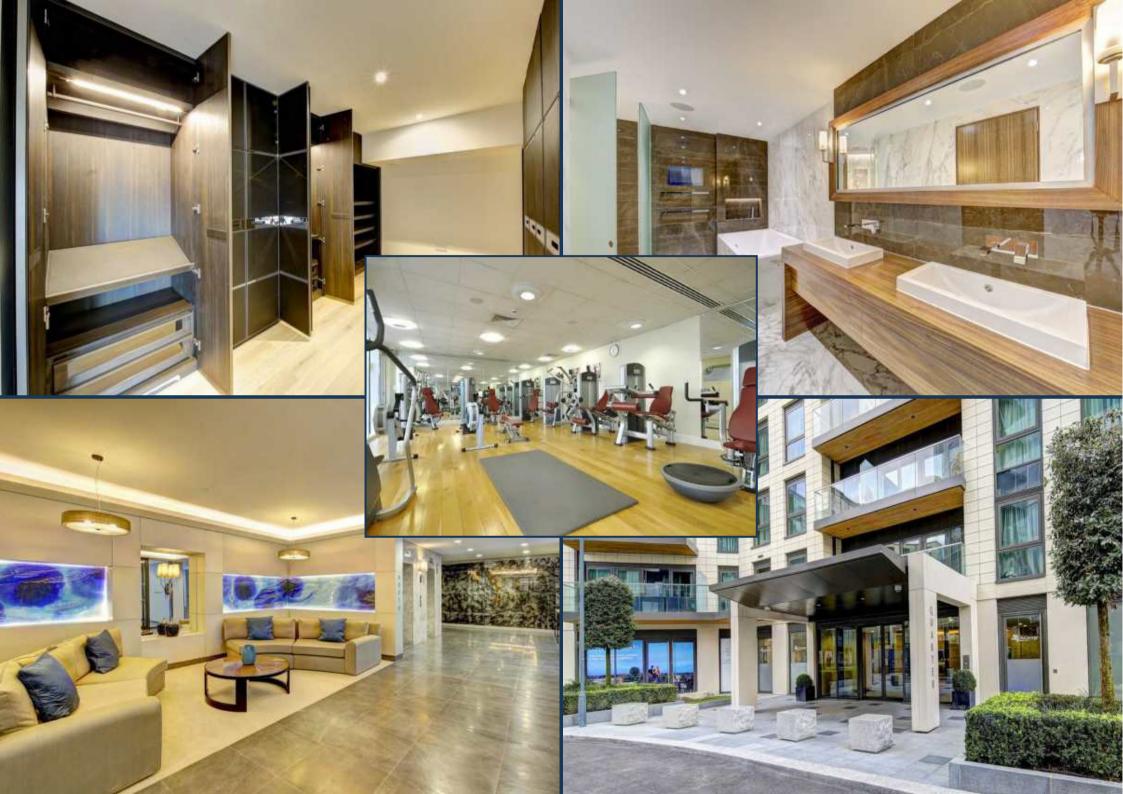

The property comprises on the lower level a large entry hall, reception room leading on to private terrace, luxury semi open-plan kitchen, separate cloakroom and double bedrooms with en suite facilities and access to private terrace. On the top floor there is a luxury master bedroom with a separate sitting room, walk in wardrobe room, en-suite bathroom and access to large roof terrace with far reaching views. There is an additional double bedroom with en suite and with its own private terrace. Battersea Reach itself provides many on-site amenities, including restaurants and bars, a residents only fitness suite, convenience shopping and a 24 hour concierge service. Available with remainder of 999 year leasehold.