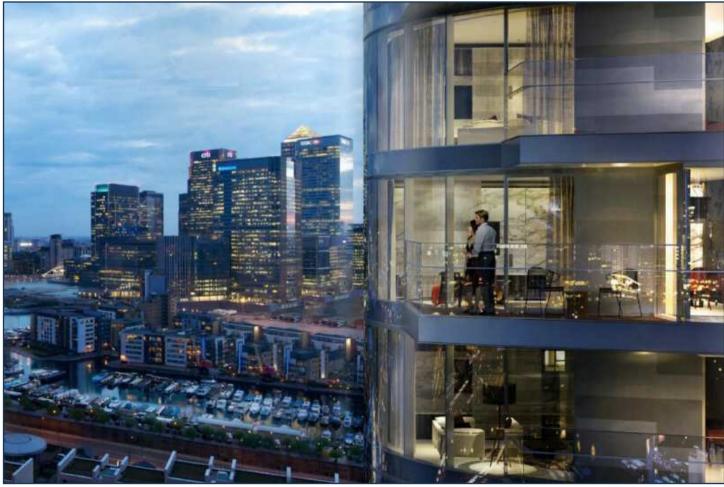

PROVIDENCE TOWER, CANARY WHARF £1,090,000

A huge fifteenth floor duplex three bedroom apartment totalling 1,424 sq ft, available as an off-plan investment purchase for completion in 2016.

Providence Tower is the final building on the successful New Providence Wharf estate, a high-end residential community located next door to Canary Wharf, the worlds banking centre. Standing at 43 stories tall, the meticulously designed apartments in Providence Tower will have panoramic views across London, as well as outstanding interior finishes. Residents will also enjoy exclusive use of a Sky Lounge and Sky Terrace atop the tower, which will serve as a place for quiet relaxation as well as a hospitality suite for private parties.