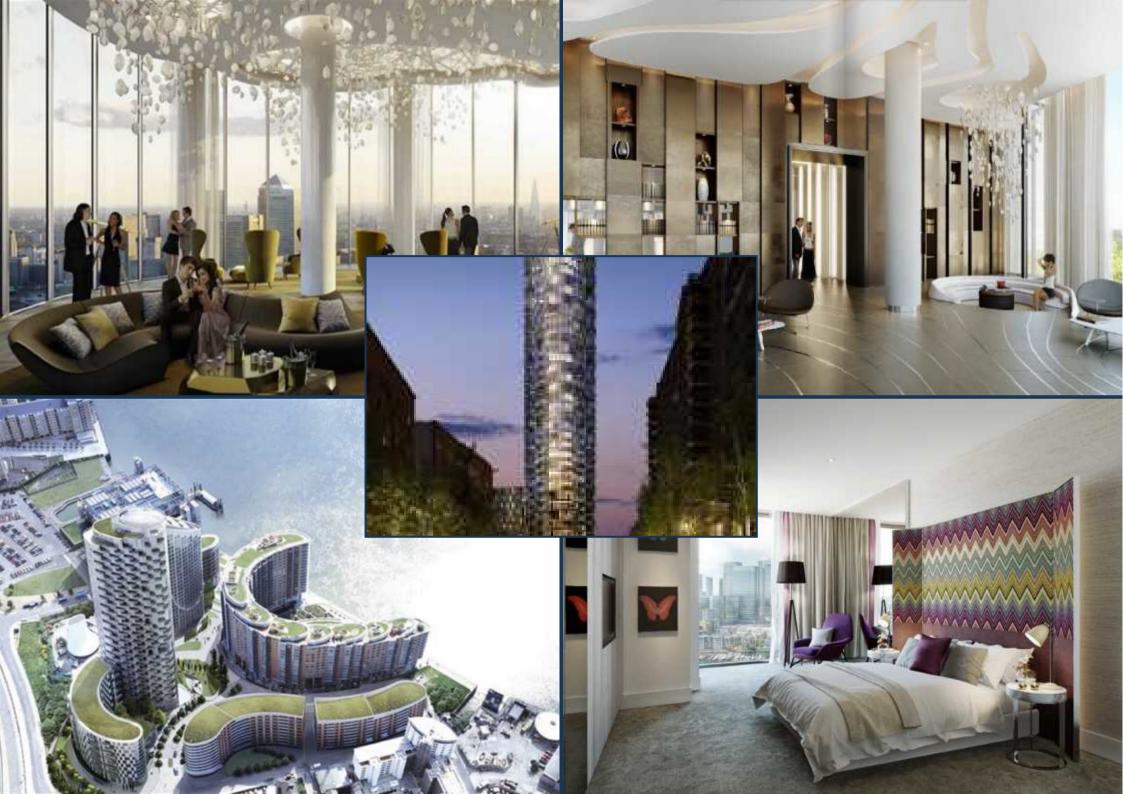

PROVIDENCE TOWER, CANARY WHARF £1,090,000

A huge fifteenth floor duplex three bedroom apartment totalling 1,424 sq ft, available as an off-plan investment purchase for completion in 2016.

Providence Tower is the final building on the successful New Providence Wharf estate, a high-end residential community located next door to Canary Wharf, the worlds banking centre. Standing at 43 stories tall, the meticulously designed apartments in Providence Tower will have panoramic views across London, as well as outstanding interior finishes. Residents will also enjoy exclusive use of a Sky Lounge and Sky Terrace atop the tower, which will serve as a place for quiet relaxation as well as a hospitality suite for private parties.