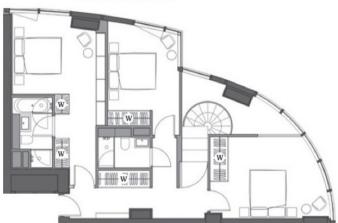

ment purchase for completion in 2016.

Providence Tower is the final building on the successful New Providence Wharf estate, a high-end residential community located next door to Canary Wharf, the worlds banking centre. Standing at 43 stories tall, the meticulously designed apartments in Providence Tower will have panoramic views across London, as well as outstanding interior finishes. Residents will also enjoy exclusive use of a Sky Lounge and Sky Terrace atop the tower, which will serve as a place for quiet relaxation as well as a hospitality suite for private parties.











## PROVIDENCE TOWER, BISCAYNE AVENUE, LONDON E14 FIFTEENTH FLOOR



Total area

3 Bedrooms Duplex

1424.1sqft / 132.3sqm

Living / Kitchen 8065 x 7665mm

**Bathroom** 

1845 x 1350mm

Balcony 74.3sqft / 6.9sqm





UPPER FLOOR