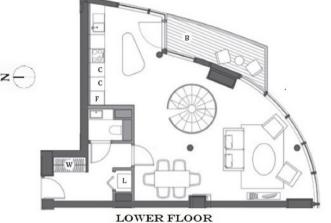

## PROVIDENCE TOWER, BISCAYNE AVENUE, LONDON E14 FIFTEENTH FLOOR

Total area

3 Bedrooms Duplex

1424.1sqft / 132.3sqm

Living / Kitchen 8065 x 7665mm

**Bathroom** 

1845 x 1350mm

Balcony 74.3sqft / 6.9sqm