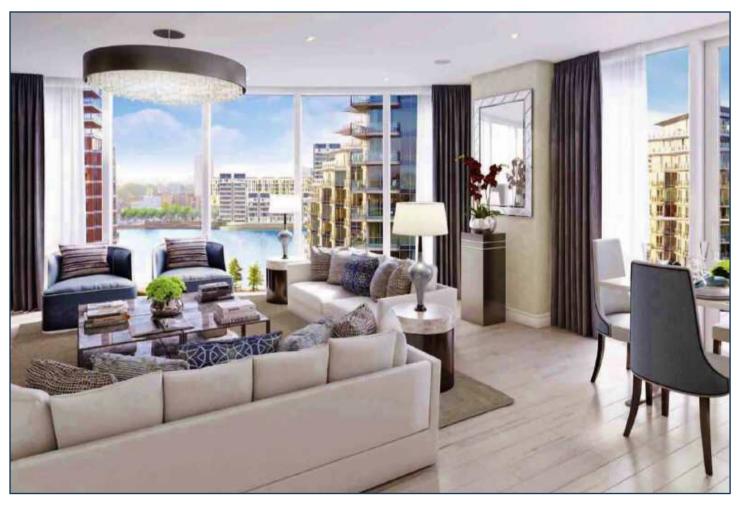

The Pinnacle is the jewel in the crown of the exclusive community at Battersea Reach, offering superior internal specifications and an abundance of light from the fullheight glazing. The apartments are finished to an immaculate specification that features American walnut and oak timber veneers, fine stone or porcelain tiling taken from a selection of perfectly balanced interior palettes