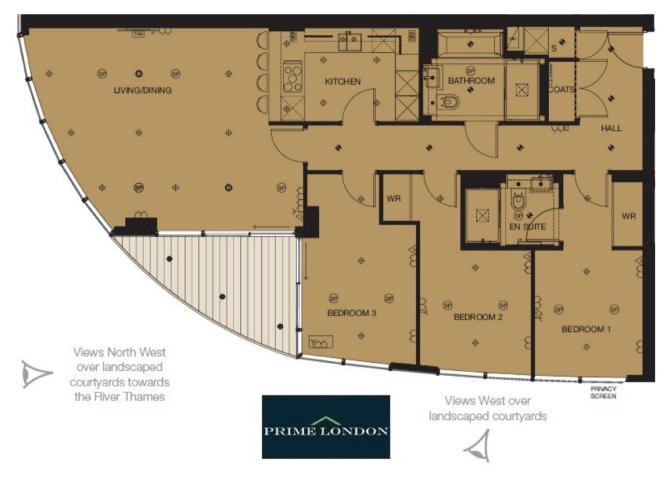

## THE PINNACLE, BATTERSEA REACH, LONDON SW18 GROSS INTERNAL AREA 1,149 SQ FT / 106.75 SQM