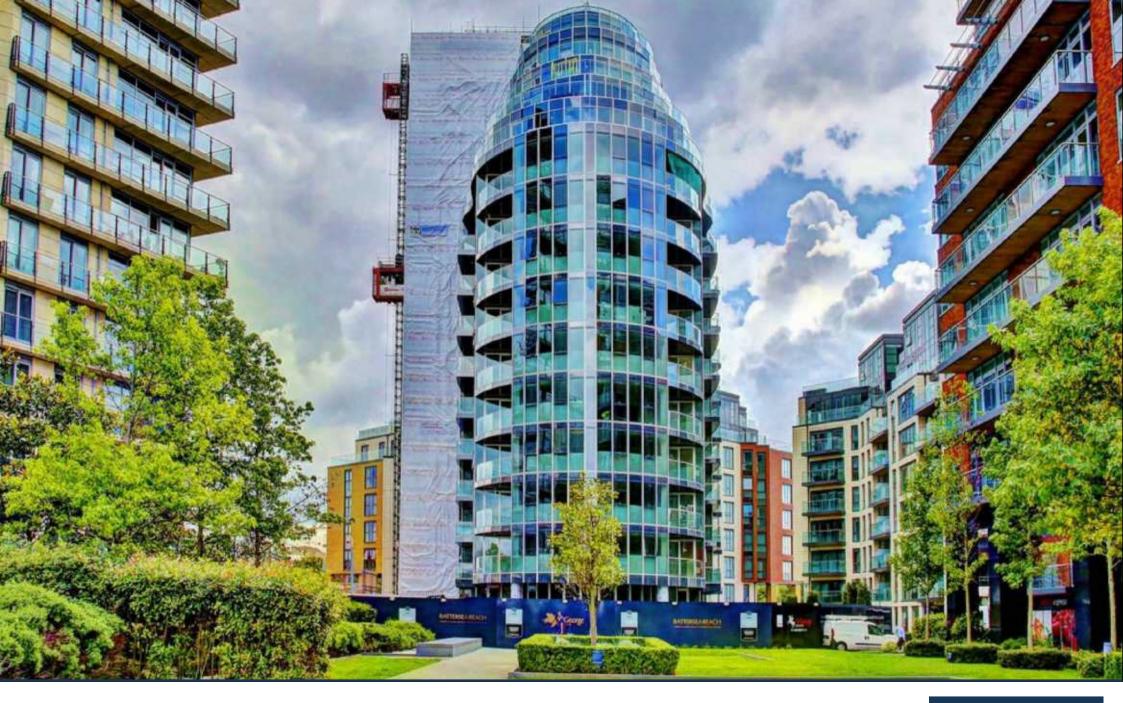

THE PINNACLE, BATTERSEA REACH £1,295,000

An elite three bedroom river-aspect apartment of 1,149 sq ft (106.75 sqm), with two secure underground parking spaces, available as an off-plan purchase for completion in Q3 2016.

Battersea Reach itself provides many on-site amenities, including restaurants and bars, a residents only fitness suite, convenience shopping and a 24 hour concierge service. Available with remainder of 999 year leasehold.