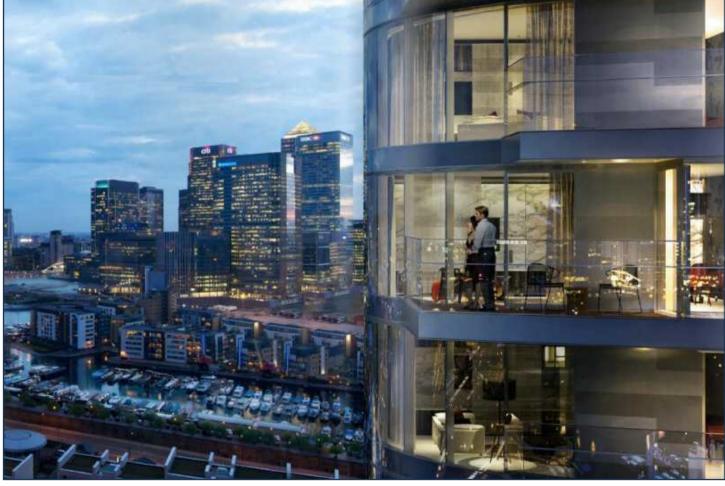

PROVIDENCE TOWER, CANARY WHARF £1,070,000

A huge fifteenth floor duplex three bedroom apartment totalling 1,424 sq ft, available as an off-plan investment purchase for completion in 2016.

Providence Tower is the final building on the successful New Providence Wharf estate, a high-end residential community located next door to Canary Wharf, the worlds banking centre. Standing at 43 stories tall, the meticulously designed apartments in Providence Tower will have panoramic views across London, as well as outstanding

banking centre. Standing at 43 stories tall, the meticulously designed apartments in Providence Tower will have panoramic views across London, as well as outstanding interior finishes. Residents will also enjoy exclusive use of a Sky Lounge and Sky Terrace atop the tower, which will serve as a place for quiet relaxation as well as a hospitality suite for private parties.