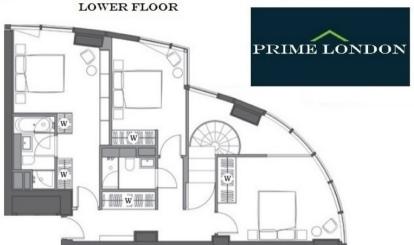

PROVIDENCE TOWER, CANARY WHARF £1,070,000

A huge fifteenth floor duplex three bedroom apartment totalling 1,424 sq ft, available as an off-plan investment purchase for completion in 2016.

Providence Tower is the final building on the successful New Providence Wharf estate, a high-end residential community located next door to Canary Wharf, the worlds banking centre. Standing at 43 stories tall, the meticulously designed apartments in Providence Tower will have panoramic views across London, as well as outstanding

## PROVIDENCE TOWER, BISCAYNE AVENUE, LONDON E14 FIFTEENTH AND SIXTEENTH FLOOR

UPPER FLOOR