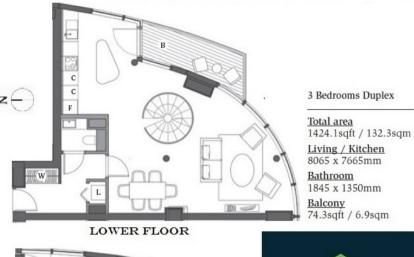

PROVIDENCE TOWER, CANARY WHARF £1,070,000

A huge fifteenth floor duplex three bedroom apartment totalling 1,424 sq ft, available as an off-plan investment purchase for completion in 2016.

Providence Tower is the final building on the successful New Providence Wharf estate, a high-end residential community located next door to Canary Wharf, the worlds banking centre. Standing at 43 stories tall, the meticulously designed apartments in Providence Tower will have panoramic views across London, as well as outstanding

## PROVIDENCE TOWER, BISCAYNE AVENUE, LONDON E14 FIFTEENTH AND SIXTEENTH FLOOR

UPPER FLOOR