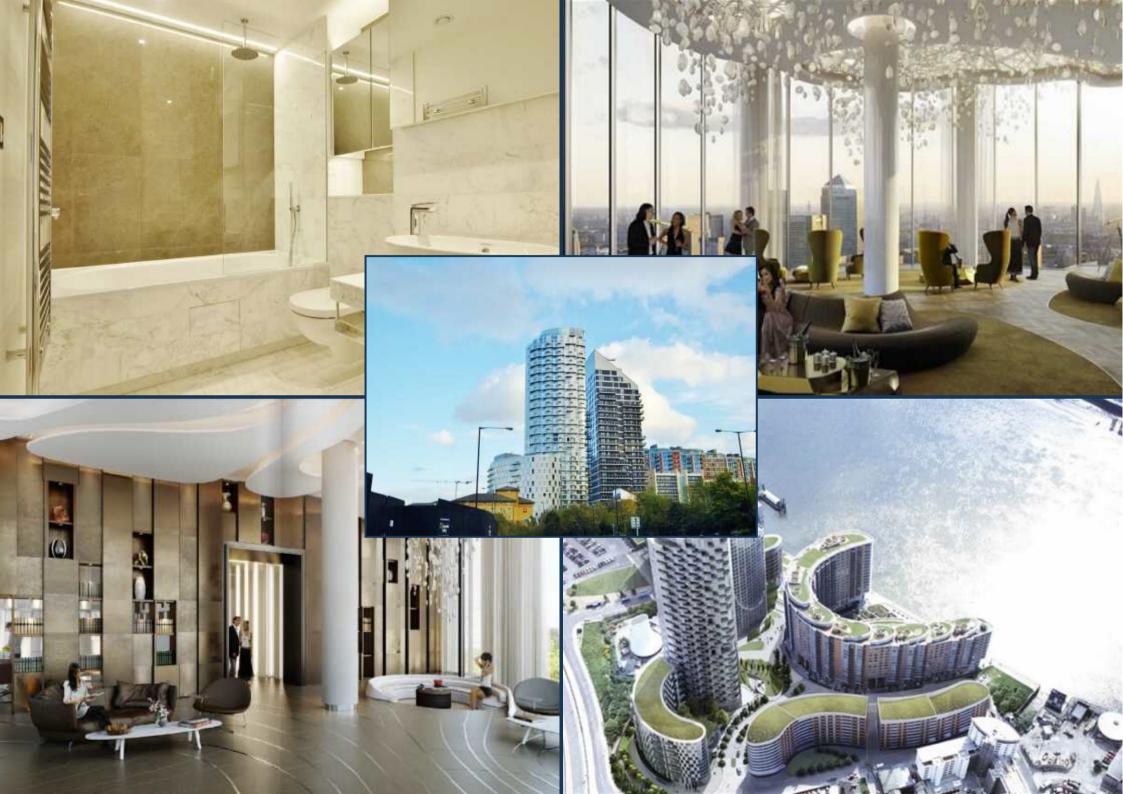

PROVIDENCE TOWER, CANARY WHARF £1,070,000

A huge fifteenth floor duplex three bedroom apartment totalling 1,424 sq ft, available as an off-plan investment purchase for completion in 2016.

Providence Tower is the final building on the successful New Providence Wharf estate, a high-end residential community located next door to Canary Wharf, the worlds banking centre. Standing at 43 stories tall, the meticulously designed apartments in Providence Tower will have panoramic views across London, as well as outstanding

banking centre. Standing at 43 stories tall, the meticulously designed apartments in Providence Tower will have panoramic views across London, as well as outstanding interior finishes. Residents will also enjoy exclusive use of a Sky Lounge and Sky Terrace atop the tower, which will serve as a place for quiet relaxation as well as a hospitality suite for private parties.