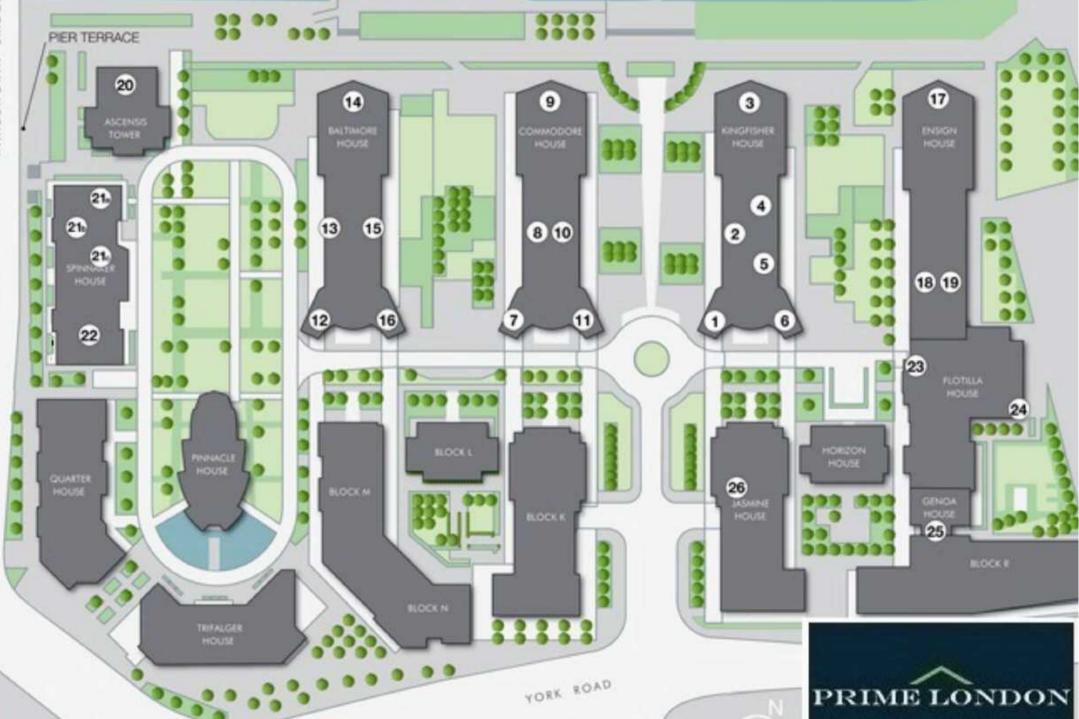

Battersea Reach itself provides many on-site amenities, including restaurants and bars, a residents only fitness suite, convenience shopping and a 24 hour concierge service. Available with remainder of 999 year leasehold.