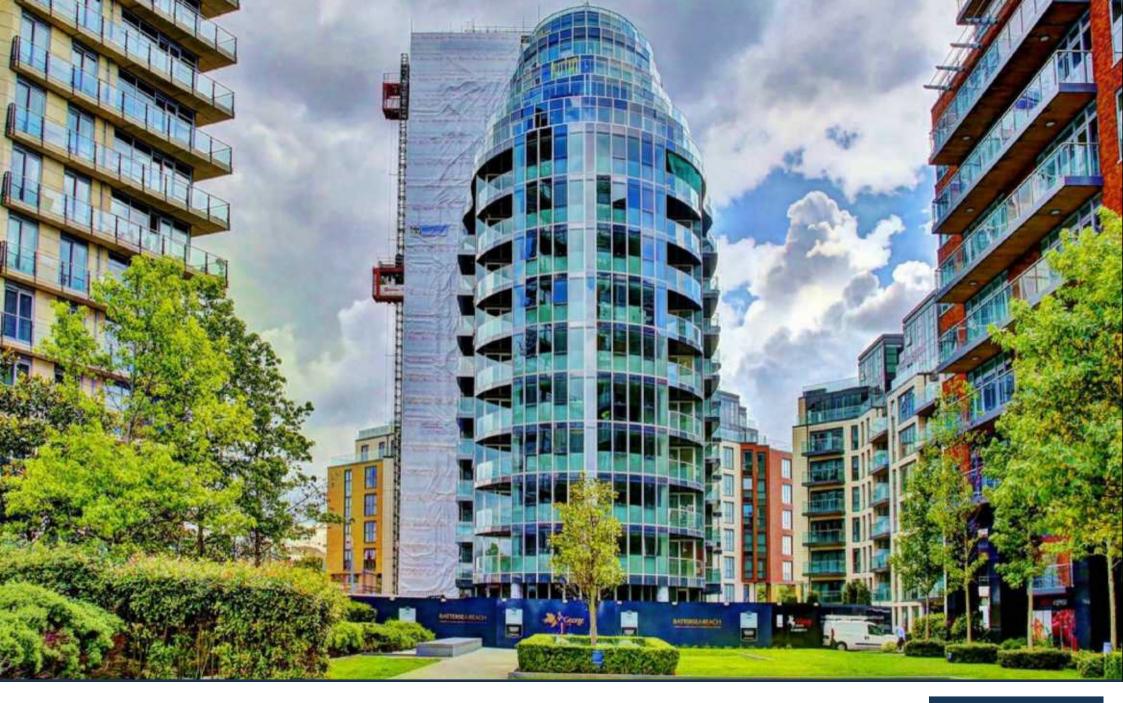

THE PINNACLE, BATTERSEA REACH £1,295,000

An elite three bedroom river-aspect apartment of 1,149 sq ft (106.75 sqm), with two secure underground parking spaces, available as an off-plan purchase for completion in Q3 2016.

The Pinnacle is the jewel in the crown of the exclusive community at Battersea Reach, offering superior internal specifications and an abundance of light from the fullheight glazing. The apartments are finished to an immaculate specification that features American walnut and oak timber veneers, fine stone or porcelain tiling taken from a selection of perfectly balanced interior palettes