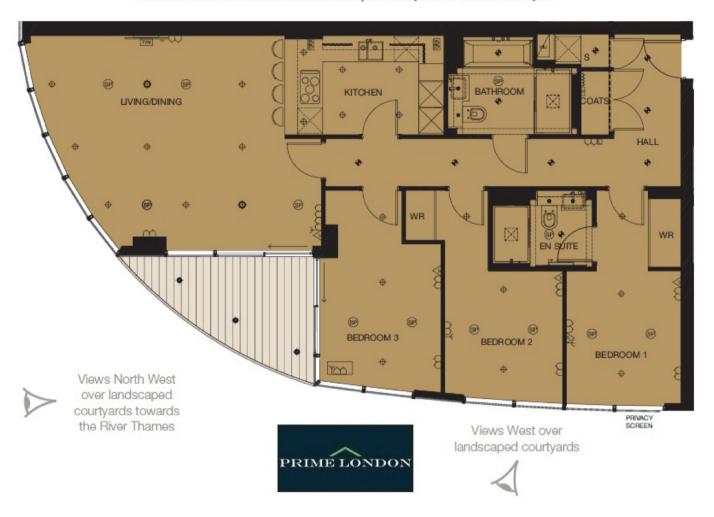

THE PINNACLE, BATTERSEA REACH £1,295,000

An elite three bedroom river-aspect apartment of 1,149 sq ft (106.75 sqm), with two secure underground parking spaces, available as an off-plan purchase for completion in Q3 2016.

## THE PINNACLE, BATTERSEA REACH, LONDON SW18 GROSS INTERNAL AREA 1,149 SQ FT / 106.75 SQM