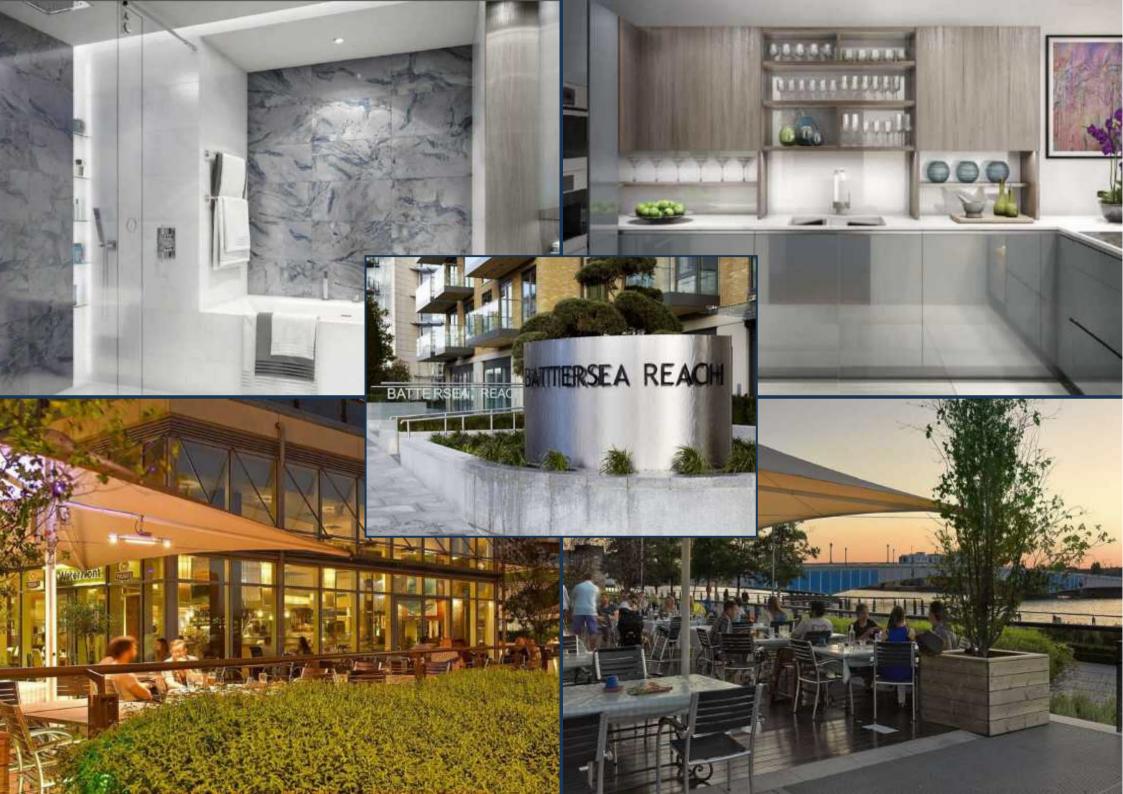

The Pinnacle is the jewel in the crown of the exclusive community at Battersea Reach, offering superior internal specifications and an abundance of light from the fullheight glazing. The apartments are finished to an immaculate specification that features American walnut and oak timber veneers, fine stone or porcelain tiling taken from a selection of perfectly balanced interior palettes

Battersea Reach itself provides many on-site amenities, including restaurants and bars, a residents only fitness suite, convenience shopping and a 24 hour concierge service. Available with remainder of 999 year leasehold.