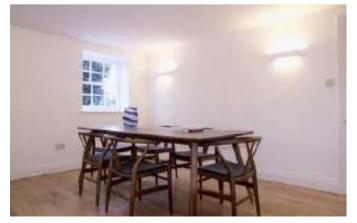

## **Description:**

This spacious Georgian three bedroom lower ground floor apartment has just undergone a refurbishment program to create a stunning 'show home' style apartment. With new white stylish kitchen with integrated appliances and marble work surface and upstand. Luxury fully tiled bathroom and shower room. The apartment also benefits from under floor heating. With its three bedrooms the apartment offers attractive and versatile accommodation. It has its own private entrance at the side of the building and the use of a beautiful mature communal garden. Situated on the edge of the Heath and with Greenwich Park on your doorstep, it's a fabulous spot from which to enjoy the very best of The Royal Borough. Transport links are ideal, with the choice of overground train and DLR services either side of the Heath (0.6 miles) and regular buses running close by, providing easy and quick access to Canary Wharf, London Bridge and The City. Greenwich, Blackheath and Lewisham are all easily accessible with their wonderful and varied selection of shops, restaurants and coffee shops.

## **Room Dimensions:**

| Hall            |             |
|-----------------|-------------|
| Lounge          | 19'2 x 14'6 |
| Kitchen         | 10'1 x 7'11 |
| Master Bedroom  | 14'6 x 13'0 |
| En-suite        |             |
| Bedroom 2       | 18'0 x 9'0  |
| Bedroom 3       | 12'9 x 8'3  |
| Family Bathroom |             |