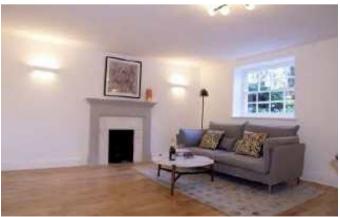

## **Description:**

This spacious Georgian three bedroom lower ground floor apartment has just undergone a refurbishment program to create a stunning 'show home' style apartment. With new white stylish kitchen with integrated appliances and marble work surface and upstand. Luxury fully tiled bathroom and shower room. The apartment also benefits from under floor heating. With its three bedrooms the apartment offers attractive and versatile accommodation. It has its own private entrance at the side of the building and the use of a beautiful mature communal garden. Situated on the edge of the Heath and with Greenwich Park on your doorstep, it's a fabulous spot from which to enjoy the very best of The Royal Borough. Transport links are ideal, with the choice of overground train and DLR services either side of the Heath (0.6 miles) and regular buses running close by, providing easy and quick access to Canary Wharf, London Bridge and The City. Greenwich, Blackheath and Lewisham are all easily accessible with their wonderful and varied selection of shops, restaurants and coffee shops.

## **Room Dimensions:**

| Hall            |             |
|-----------------|-------------|
| Lounge          | 19'2 x 14'6 |
| Kitchen         | 10'1 x 7'11 |
| Master Bedroom  | 14'6 x 13'0 |
| En-suite        |             |
| Bedroom 2       | 18'0 x 9'0  |
| Bedroom 3       | 12'9 x 8'3  |
| Family Bathroom |             |