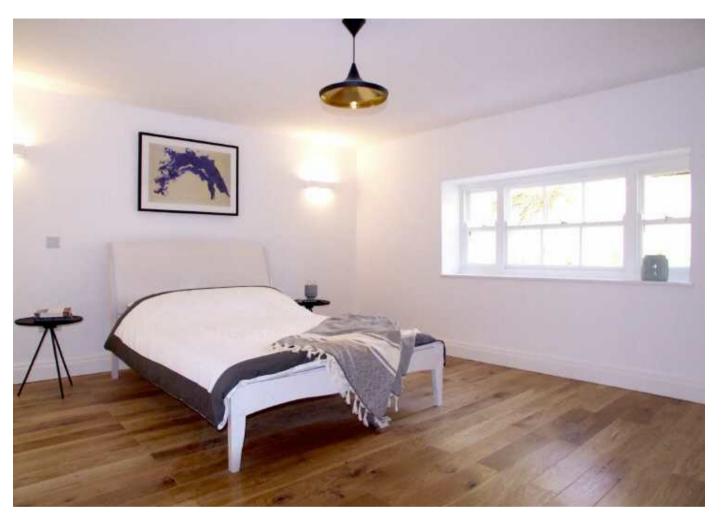

## **Description:**

This spacious Georgian three bedroom lower ground floor apartment has just undergone a refurbishment program to create a stunning 'show home' style apartment. With new white stylish kitchen with integrated appliances and marble work surface and upstand. Luxury fully tiled bathroom and shower room. The apartment also benefits from under floor heating. With its three bedrooms the apartment offers attractive and versatile accommodation. It has its own private entrance at the side of the building and the use of a beautiful mature communal garden. Situated on the edge of the Heath and with Greenwich Park on your doorstep, it's a fabulous spot from which to enjoy the very best of The Royal Borough. Transport links are ideal, with the choice of overground train and DLR services either side of the Heath (0.6 miles) and regular buses running close by, providing easy and quick access to Canary Wharf, London Bridge and The City. Greenwich, Blackheath and Lewisham are all easily accessible with their wonderful and varied selection of shops, restaurants and coffee shops.

## **Room Dimensions:**

| Hall            |             |
|-----------------|-------------|
| Lounge          | 19'2 x 14'6 |
| Kitchen         | 10'1 x 7'11 |
| Master Bedroom  | 14'6 x 13'0 |
| En-suite        |             |
| Bedroom 2       | 18'0 x 9'0  |
| Bedroom 3       | 12'9 x 8'3  |
| Family Bathroom |             |