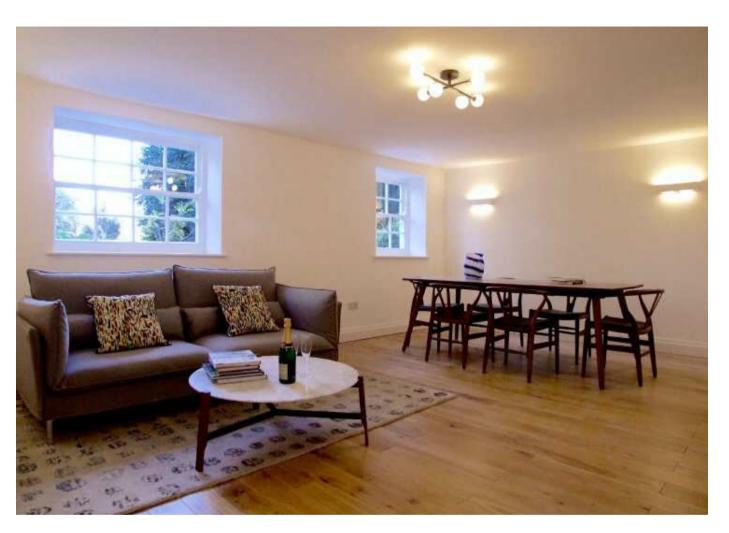

## **Description:**

This spacious Georgian three bedroom lower ground floor apartment has just undergone a refurbishment program to create a stunning 'show home' style apartment. With new white stylish kitchen with integrated appliances and marble work surface and upstand. Luxury fully tiled bathroom and shower room. The apartment also benefits from under floor heating. With its three bedrooms the apartment offers attractive and versatile accommodation. It has its own private entrance at the side of the building and the use of a beautiful mature communal garden. Situated on the edge of the Heath and with Greenwich Park on your doorstep, it's a fabulous spot from which to enjoy the very best of The Royal Borough. Transport links are ideal, with the choice of overground train and DLR services either side of the Heath (0.6 miles) and regular buses running close by, providing easy and quick access to Canary Wharf, London Bridge and The City. Greenwich, Blackheath and Lewisham are all easily accessible with their wonderful and varied selection of shops, restaurants and coffee shops.

## **Room Dimensions:**

| Hall            |             |
|-----------------|-------------|
| Lounge          | 19'2 x 14'6 |
| Kitchen         | 10'1 x 7'11 |
| Master Bedroom  | 14'6 x 13'0 |
| En-suite        |             |
| Bedroom 2       | 18'0 x 9'0  |
| Bedroom 3       | 12'9 x 8'3  |
| Family Bathroom |             |