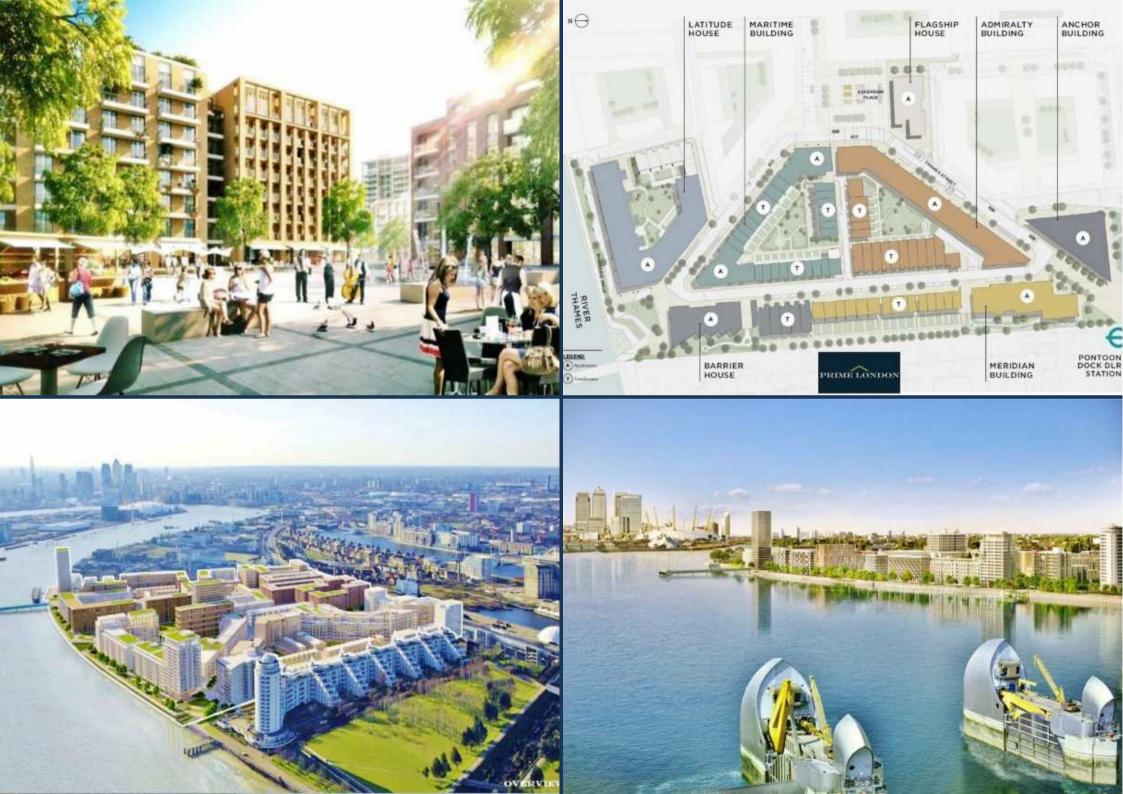

Royal Wharf will consist of 3,385 homes in total, a beautiful riverside walkway, new streets, connecting parks and squares, with the apartment buildings offering very generous 'family sized' apartments.

Royal Wharf is located directly next to a new 35 acre development by ABP China, the largest development of its kind in the UK. This state-of-the-art business district

You may download, store and use the material for your own personal use and research. You may not republish, retransmit, redistribute or otherwise make the material available to any party or make the same available on any website, online service or bulletin board of your own or of any other party or make the same available in hard copy or in any other media without the website owner's express prior written consent. The website owner's copyright must remain on all reproductions of material taken from this website.