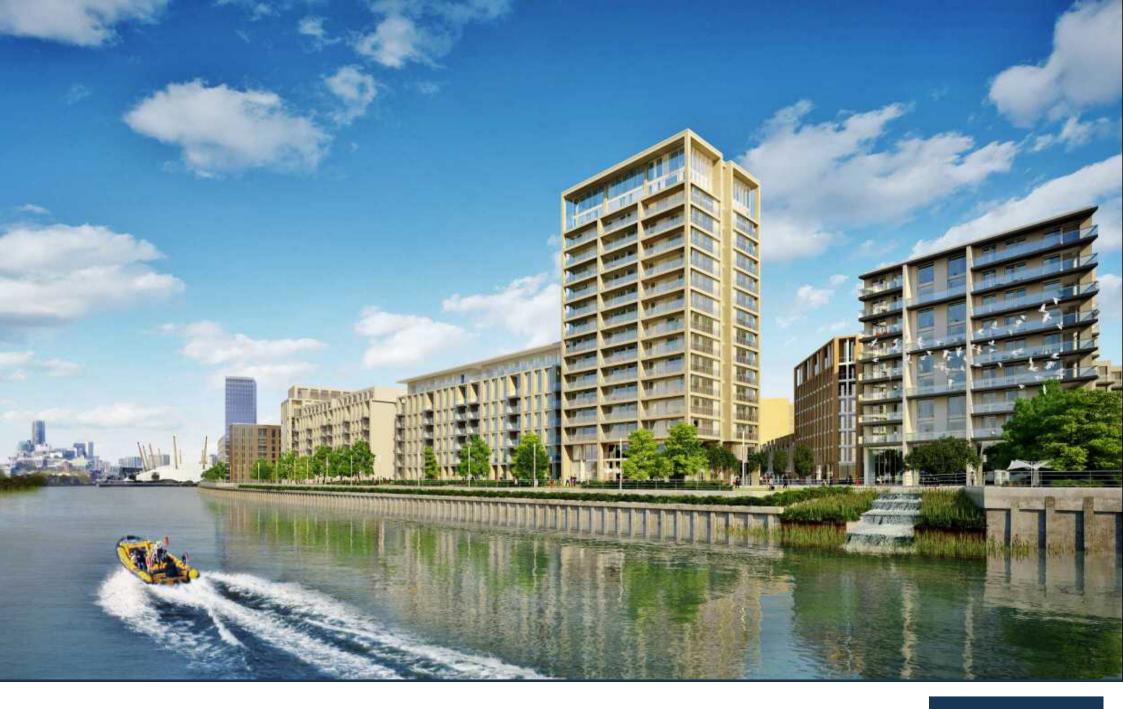

## LATITUDE BUILDING, ROYAL WHARF £578,100

Over 30% below the current price - the only opportunity to buy at phase 1 prices. An extremely large 1,234 sq ft (114.6 sqm) three bedroom apartment, with parking included, in phase 1 (Latitude Building) of Royal Wharf. The payment structure is 20% of purchase price to exchange contracts, with 80% on completion. This property is available as an off-plan investment sale, with the right for multiple assignments, for completion in 2016.

Royal Wharf will consist of 3,385 homes in total, a beautiful riverside walkway, new streets, connecting parks and squares, with the apartment buildings offering very generous 'family sized' apartments.