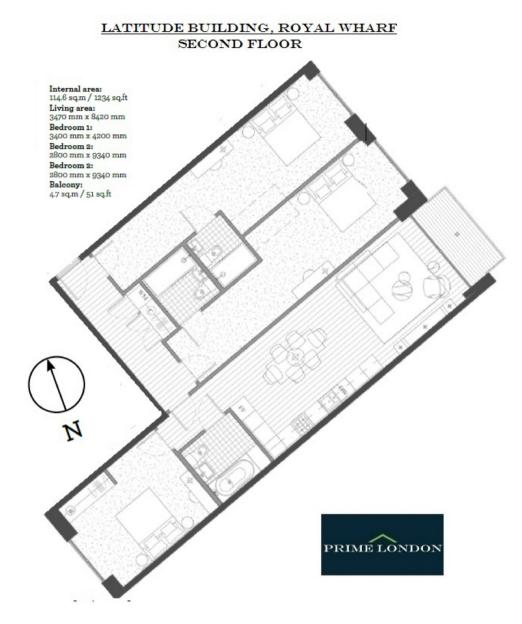

## LATITUDE BUILDING, ROYAL WHARF £578,100

Over 30% below the current price - the only opportunity to buy at phase 1 prices. An extremely large 1,234 sq ft (114.6 sqm) three bedroom apartment, with parking included, in phase 1 (Latitude Building) of Royal Wharf. The payment structure is 20% of purchase price to exchange contracts, with 80% on completion. This property is available as an off-plan investment sale, with the right for multiple assignments, for completion in 2016.