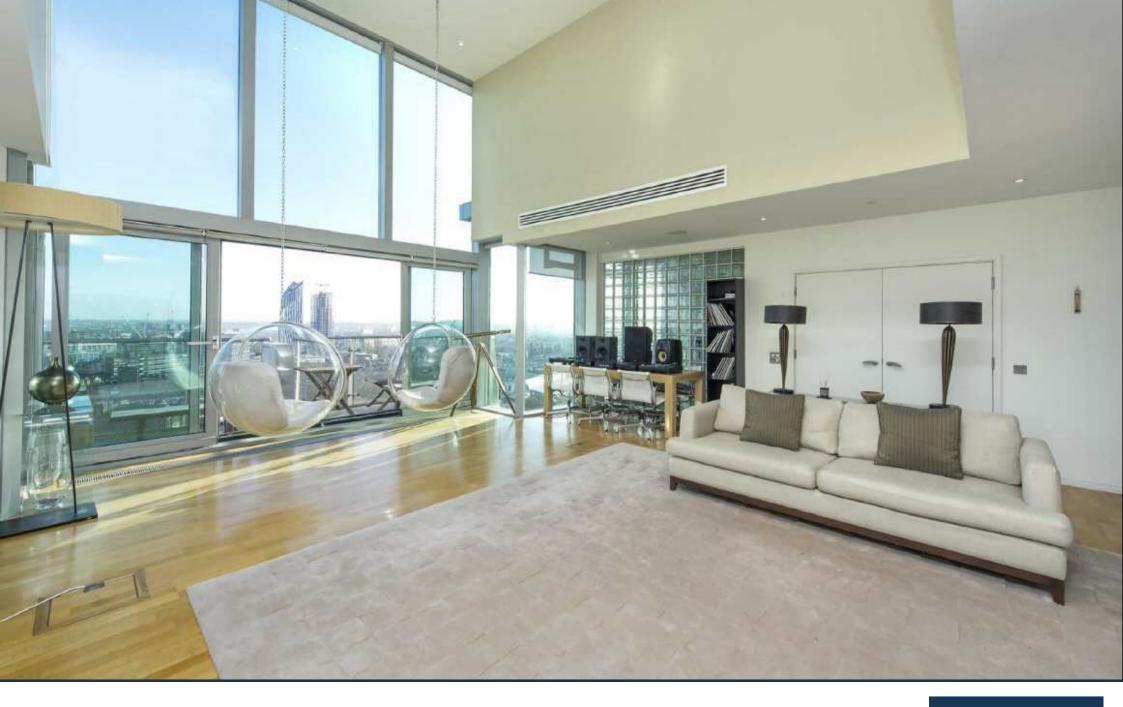

THE PERSPECTIVE BUILDING, SOUTH BANK £2,600,000

PRIME LONDON

A spectacular 21st and 22nd floor penthouse apartment of over 2,100 sq ft (197 sqm), affording incredible views over London from this extremely central location. The property comprises a huge double-height reception of nearly 700 sq ft leading from entrance hall, three bedrooms (two with en suite and bespoke storage), further family bathroom, eat-in kitchen/diner with floor to ceiling windows, two terraces and two secure underground parking spaces.