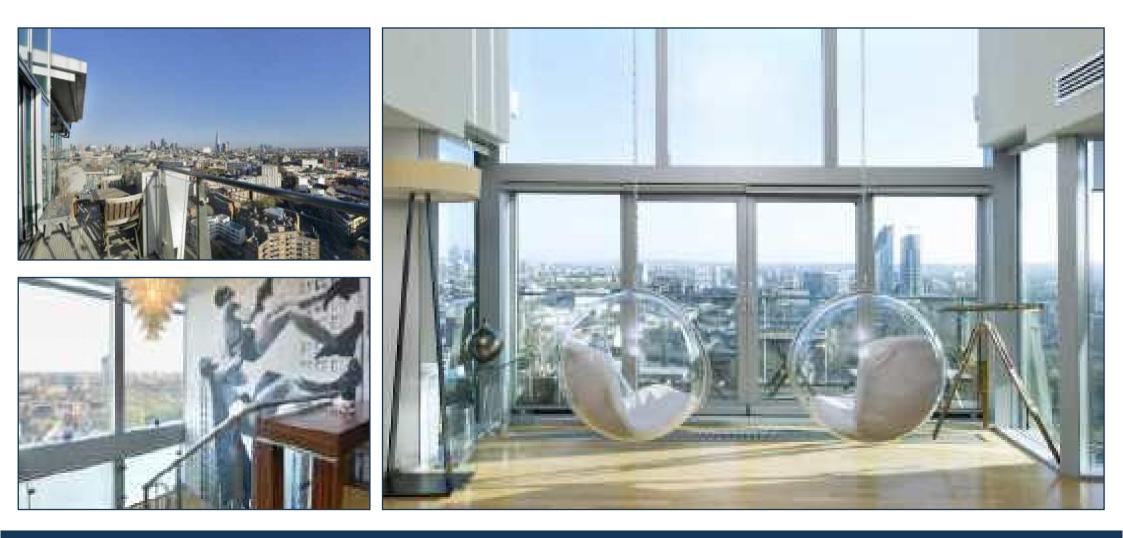

THE PERSPECTIVE BUILDING, SOUTH BANK £2,600,000

PRIME LONDON

A spectacular 21st and 22nd floor penthouse apartment of over 2,100 sq ft (197 sqm), affording incredible views over London from this extremely central location. The property comprises a huge double-height reception of nearly 700 sq ft leading from entrance hall, three bedrooms (two with en suite and bespoke storage), further family bathroom, eat-in kitchen/diner with floor to ceiling windows, two terraces and two secure underground parking spaces.