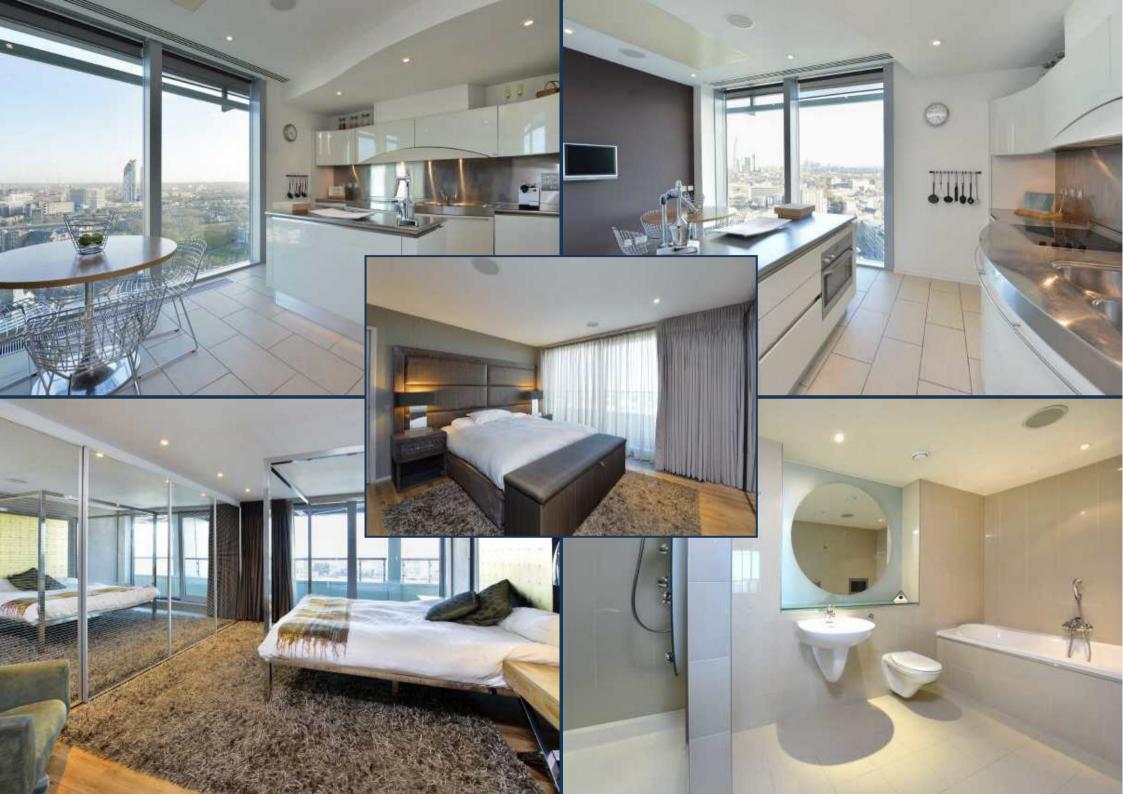

THE PERSPECTIVE BUILDING, SOUTH BANK £2,600,000

PRIME LONDON

A spectacular 21st and 22nd floor penthouse apartment of over 2,100 sq ft (197 sqm), affording incredible views over London from this extremely central location. The property comprises a huge double-height reception of nearly 700 sq ft leading from entrance hall, three bedrooms (two with en suite and bespoke storage), further family bathroom, eat-in kitchen/diner with floor to ceiling windows, two terraces and two secure underground parking spaces.