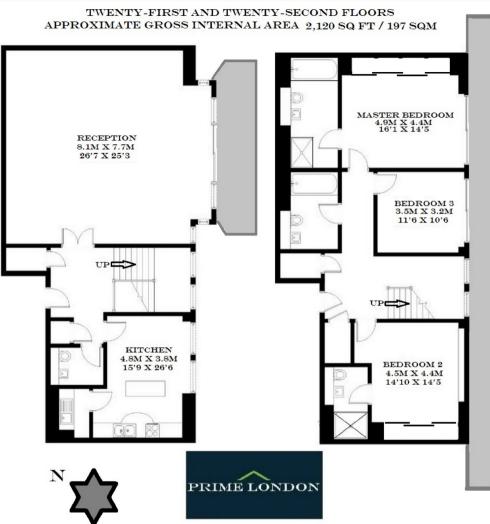

THE PERSPECTIVE BUILDING, SOUTH BANK £2,600,000

PRIME LONDON

A spectacular 21st and 22nd floor penthouse apartment of over 2,100 sq ft (197 sqm), affording incredible views over London from this extremely central location. The property comprises a huge double-height reception of nearly 700 sq ft leading from entrance hall, three bedrooms (two with en suite and bespoke storage), further family bathroom, eat-in kitchen/diner with floor to ceiling windows, two terraces and two secure underground parking spaces.