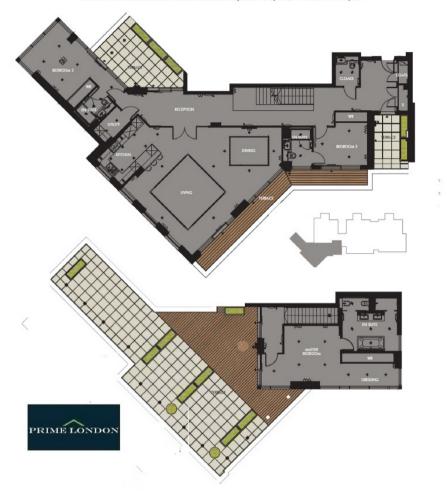

## THE QUARTET PENTHOUSES, QUARTER HOUSE, BATTERSEA REACH

SEVENTH AND EIGHTH FLOORS GROSS INTERNAL AREA 2,497 SQ FT / 232 SQM GROSS EXTERNAL AREA 1,612 SQ FT / 149.7 SQM

The property comprises on the lower level a large entry hall, reception room leading on to private terrace, luxury semi open-plan kitchen, separate utility room and two double bedrooms both with en suite facilities and access to private terrace areas. On the top floor there is a luxury master bedroom with walk in wardrobe, en-suite bathroom and access to large roof terrace with far reaching views.