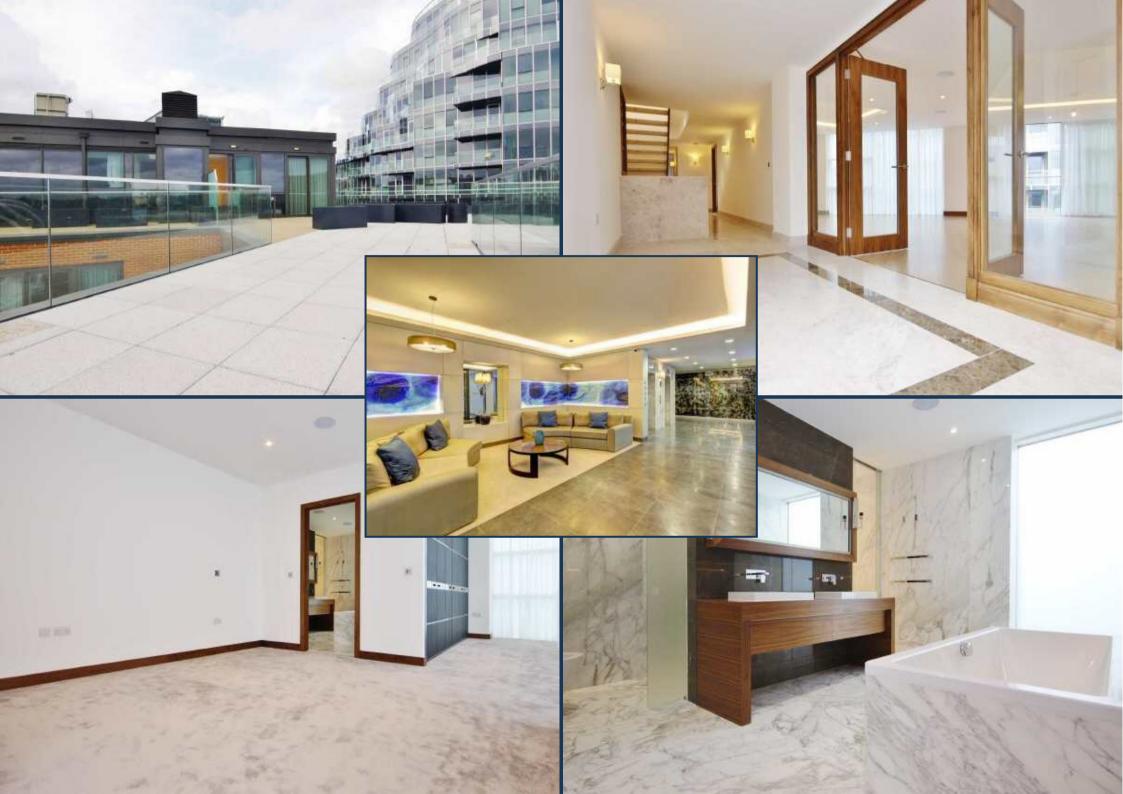

An exclusive and beautifully designed penthouse of 2,497 sq ft internally and 1,612 sq ft externally, with two parking spaces, situated on the seventh and eighth floor of this brand new building within the award-winning Battersea Reach development.

The property comprises on the lower level a large entry hall, reception room leading on to private terrace, luxury semi open-plan kitchen, separate utility room and two double bedrooms both with en suite facilities and access to private terrace areas. On the top floor there is a luxury master bedroom with walk in wardrobe, en-suite bathroom and access to large roof terrace with far reaching views.

Battersea Reach itself provides many on-site amenities, including restaurants and bars, a residents only fitness suite, convenience shopping and a 24 hour concierge service. Available with remainder of 999 year leasehold.