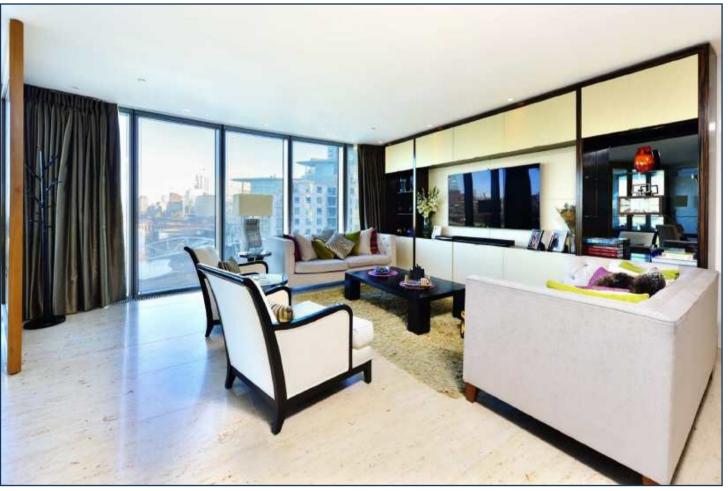

The apartment offers a fully integrated kitchen with Miele appliances, high specification bathrooms with exquisite tiling and fittings, comfort cooling, touch panel controls, recessed lighting and automated winter garden.