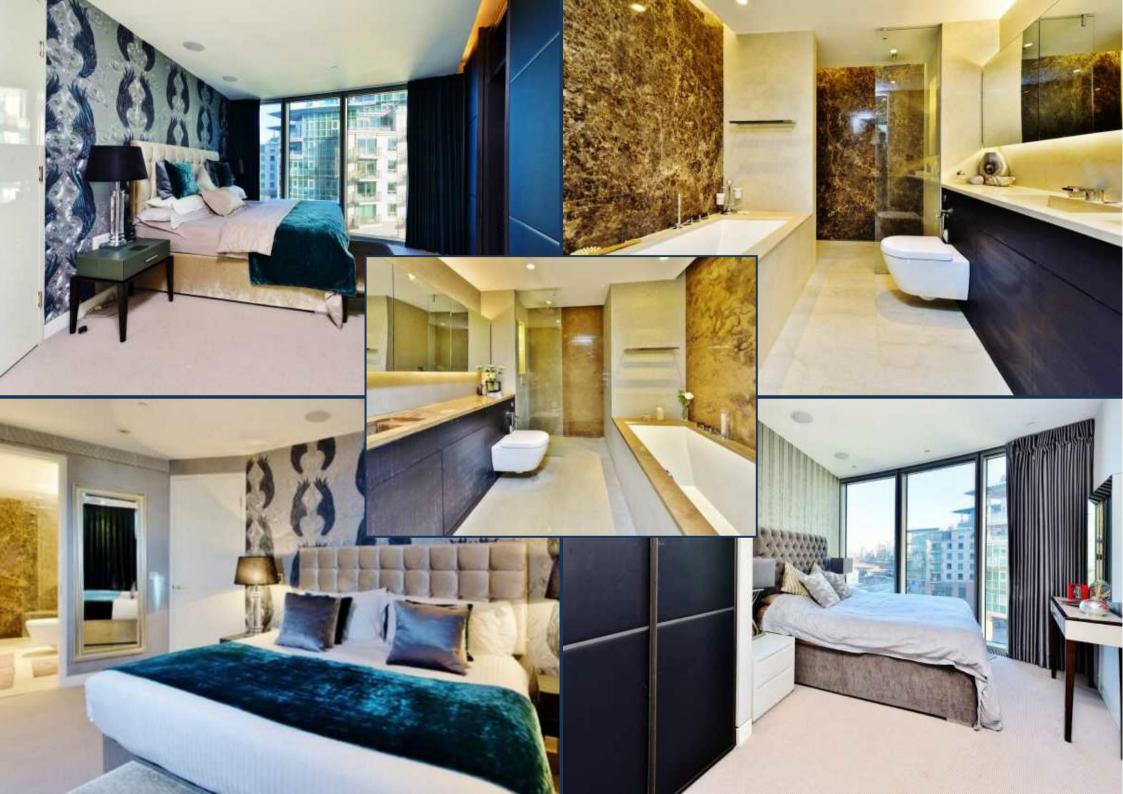

THE TOWER, ONE ST GEORGE WHARF, NINE £2,599,950

An exquisitely furnished and designed apartment directly over the river and with views to Westminster, totalling 1,423 sq ft (132 sqm) and available for chain free sale at The Tower, One St. George Wharf.

The apartment offers a fully integrated kitchen with Miele appliances, high specification bathrooms with exquisite tiling and fittings, comfort cooling, touch panel controls, recessed lighting and automated winter garden.