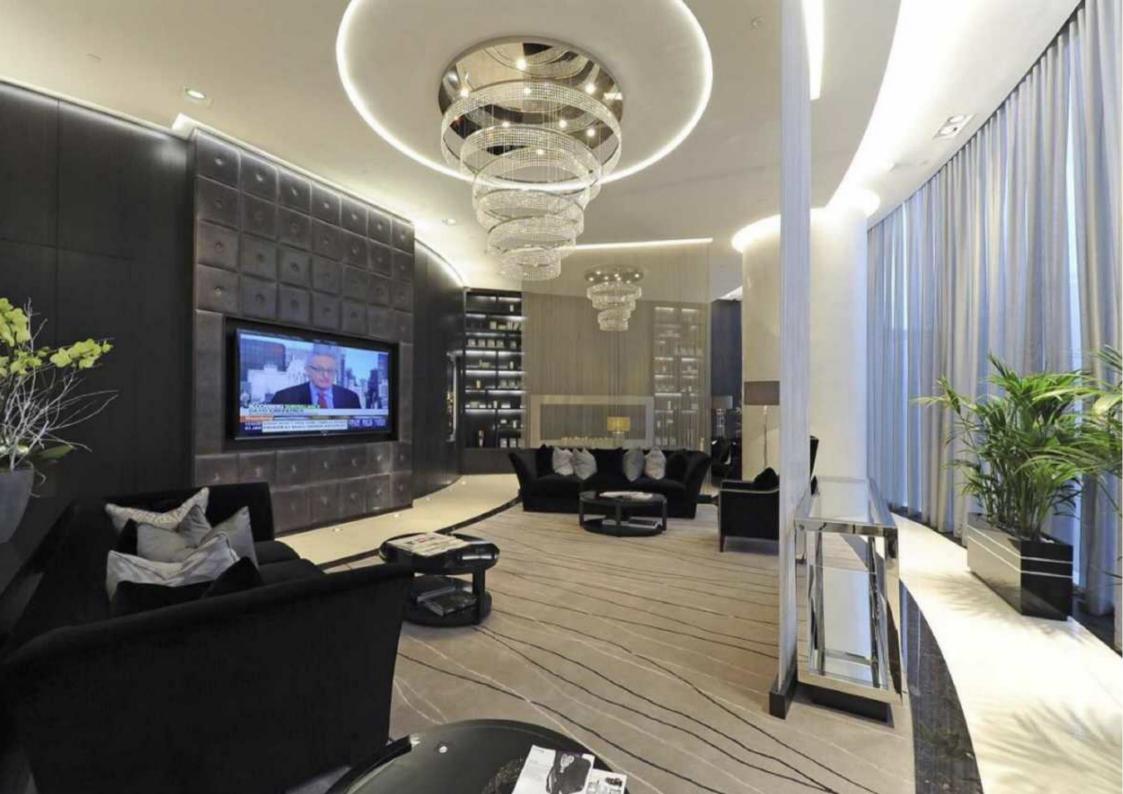

THE TOWER, ONE ST GEORGE WHARF, NINE £2,599,950

An exquisitely furnished and designed apartment directly over the river and with views to Westminster, totalling 1,423 sq ft (132 sqm) and available for chain free sale at The Tower, One St. George Wharf.

This property offers a valet parking service, and also a dedicated door service, 24 hour concierge, private health club with gym, infinity hydro pool, sauna and steam room, business facilities including a boardroom with conference facility, a business lounge and a private screening room and landscaped exterior gardens. Call today to book your appointment to view.