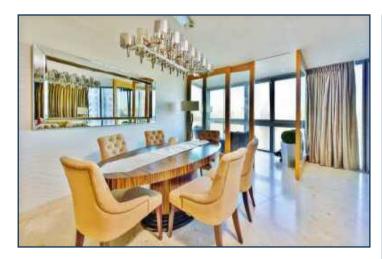

The apartment offers a fully integrated kitchen with Miele appliances, high specification bathrooms with exquisite tiling and fittings, comfort cooling, touch panel controls, recessed lighting and automated winter garden.