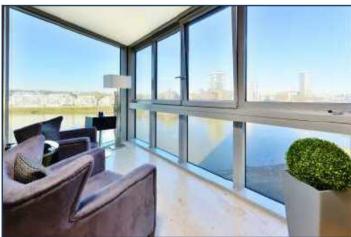

THE TOWER, ONE ST GEORGE WHARF, NINE £2,599,950

An exquisitely furnished and designed apartment directly over the river and with views to Westminster, totalling 1,423 sq ft (132 sqm) and available for chain free sale at The Tower, One St. George Wharf.

The apartment offers a fully integrated kitchen with Miele appliances, high specification bathrooms with exquisite tiling and fittings, comfort cooling, touch panel controls, recessed lighting and automated winter garden.