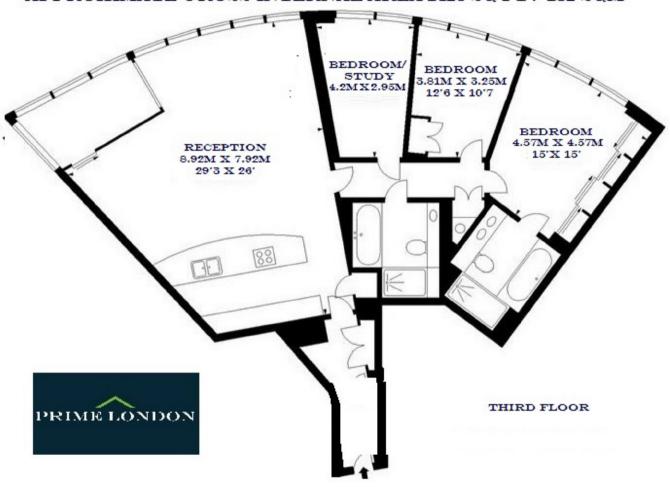

## THE TOWER, ONE ST GEORGE WHARF, NINE ELMS, SW8 APPROXIMATE GROSS INTERNAL AREA 1423 SQ FT / 132 SQM