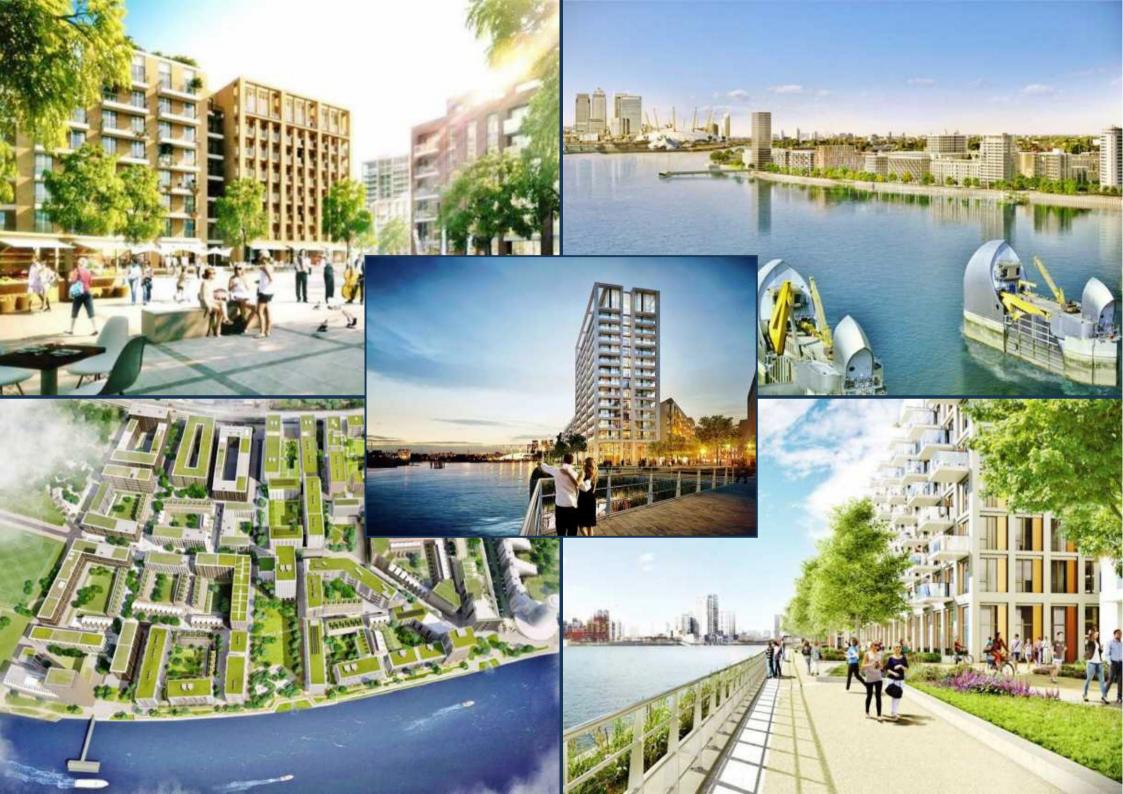

PRIME LONDON

Royal Wharf will consist of 3,385 homes in total, a beautiful riverside walkway, new streets, connecting parks and squares, with the apartment buildings offering very generous 'family sized' apartments. Royal Wharf is located directly next to a new 35 acre development by ABP China, the largest development of its kind in the UK. This state-of-the-art business district will act as a platform for financial, high-tech and knowledge-driven industries looking to establish and drive forward their business in UK and European markets. This site represents one of the first direct investments by a Chinese developer in London's property market and will eventually be home to over 3.2 million square feet of high quality work, retail and leisure space, including 2.5 million square feet of prime office space, creating a new, vibrant 24/7 district on London's waterways.