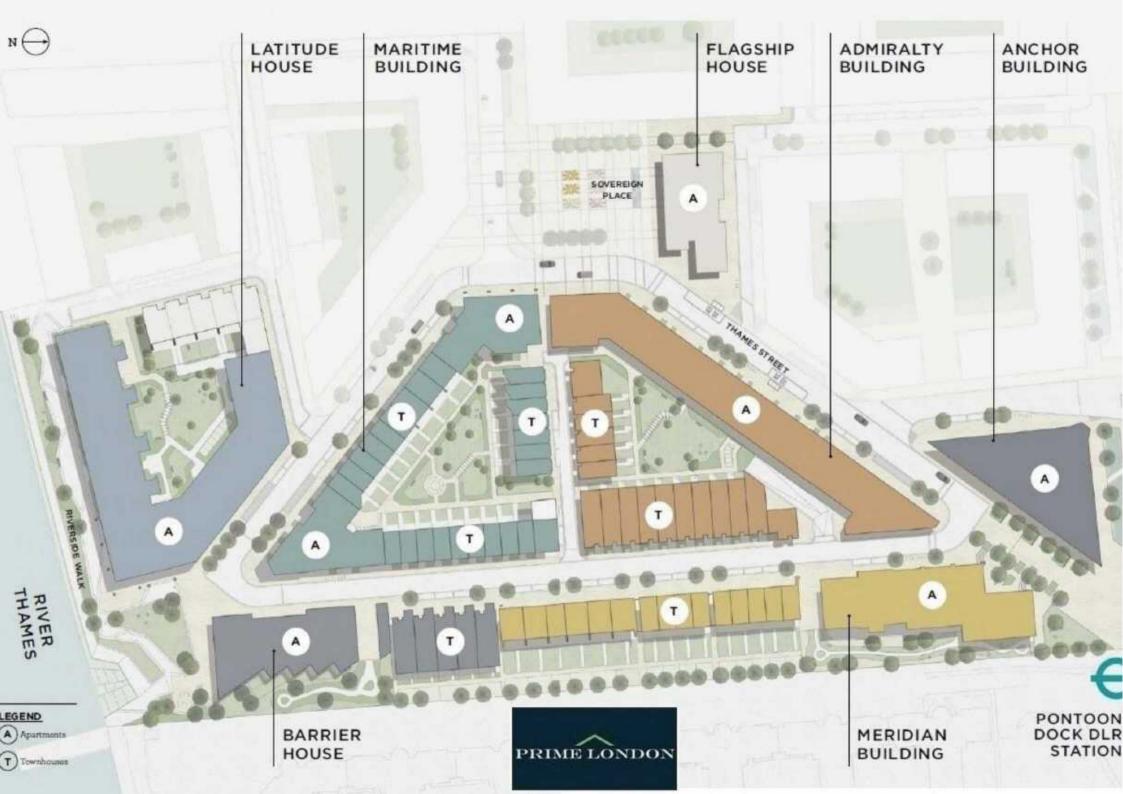

## LATITUDE BUILDING, ROYAL WHARF £722,000

PRIME LONDON

Royal Wharf will consist of 3,385 homes in total, a beautiful riverside walkway, new streets, connecting parks and squares, with the apartment buildings offering very generous 'family sized' apartments. Royal Wharf is located directly next to a new 35 acre development by ABP China, the largest development of its kind in the UK. This state-of-the-art business district will act as a platform for financial, high-tech and knowledge-driven industries looking to establish and drive forward their business in UK and European markets. This site represents one of the first direct investments by a Chinese developer in London's property market and will eventually be home to over 3.2 million square feet of high quality work, retail and leisure space, including 2.5 million square feet of prime office space, creating a new, vibrant 24/7 district on London's waterways.