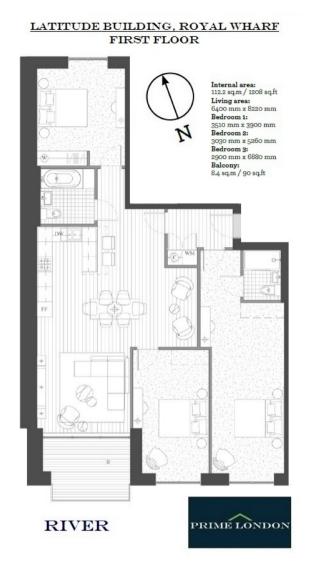

## LATITUDE BUILDING, ROYAL WHARF £722,000

## 95 WESTMINSTER BRIDGE ROAD, SE1 7HR T: 0207 928 6663 OFFICE@PRIMELONDONRESIDENTIAL.COM WWW.PRIMELONDONRESIDENTIAL.COM

A rare 1,208 sq ft three bedroom directly on the river front, with parking, 20-30% below the current price and exclusive to Prime London. The only opportunity to buy at phase 1 prices. The payment structure is 20% of purchase price to exchange contracts, with 80% on completion. This property is available as an off-plan investment sale, with the right for multiple assignments, for completion in Q4 2016.