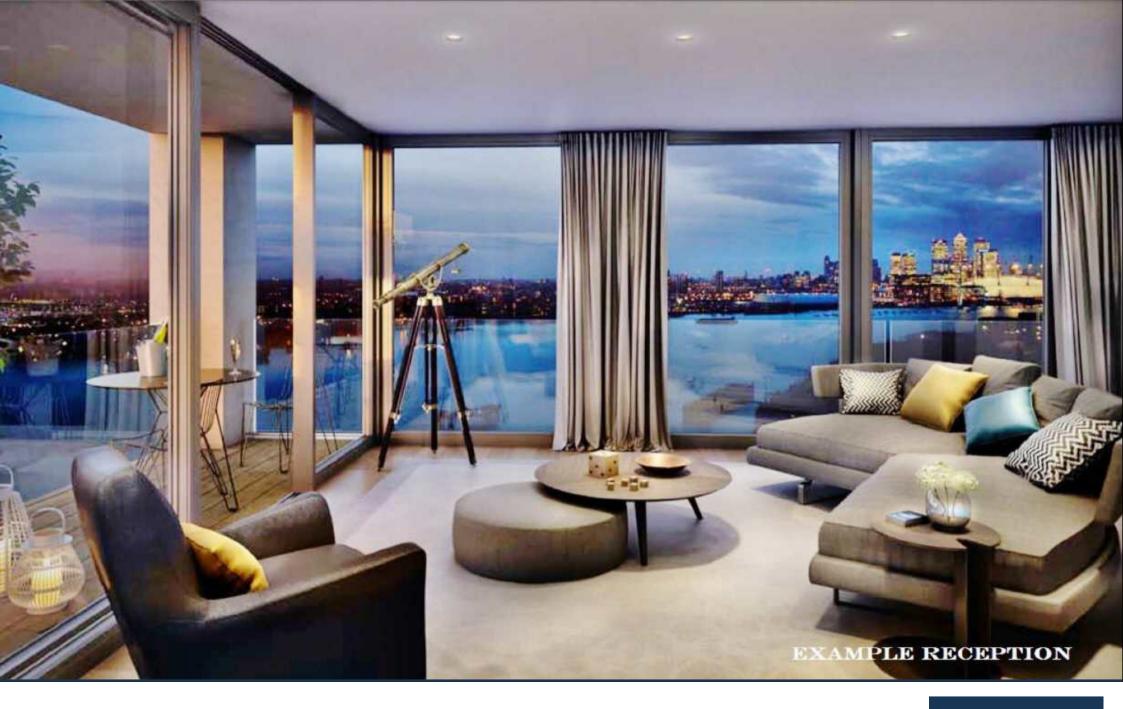

## LATITUDE BUILDING, ROYAL WHARF £722,000



## 95 WESTMINSTER BRIDGE ROAD, SE1 7HR T: 0207 928 6663 OFFICE@PRIMELONDONRESIDENTIAL.COM WWW.PRIMELONDONRESIDENTIAL.COM

A rare 1,208 sq ft three bedroom directly on the river front, with parking, 20-30% below the current price and exclusive to Prime London. The only opportunity to buy at phase 1 prices. The payment structure is 20% of purchase price to exchange contracts, with 80% on completion. This property is available as an off-plan investment sale, with the right for multiple assignments, for completion in Q4 2016.

PRIME LONDON

Royal Wharf will consist of 3,385 homes in total, a beautiful riverside walkway, new streets, connecting parks and squares, with the apartment buildings offering very generous 'family sized' apartments. Royal