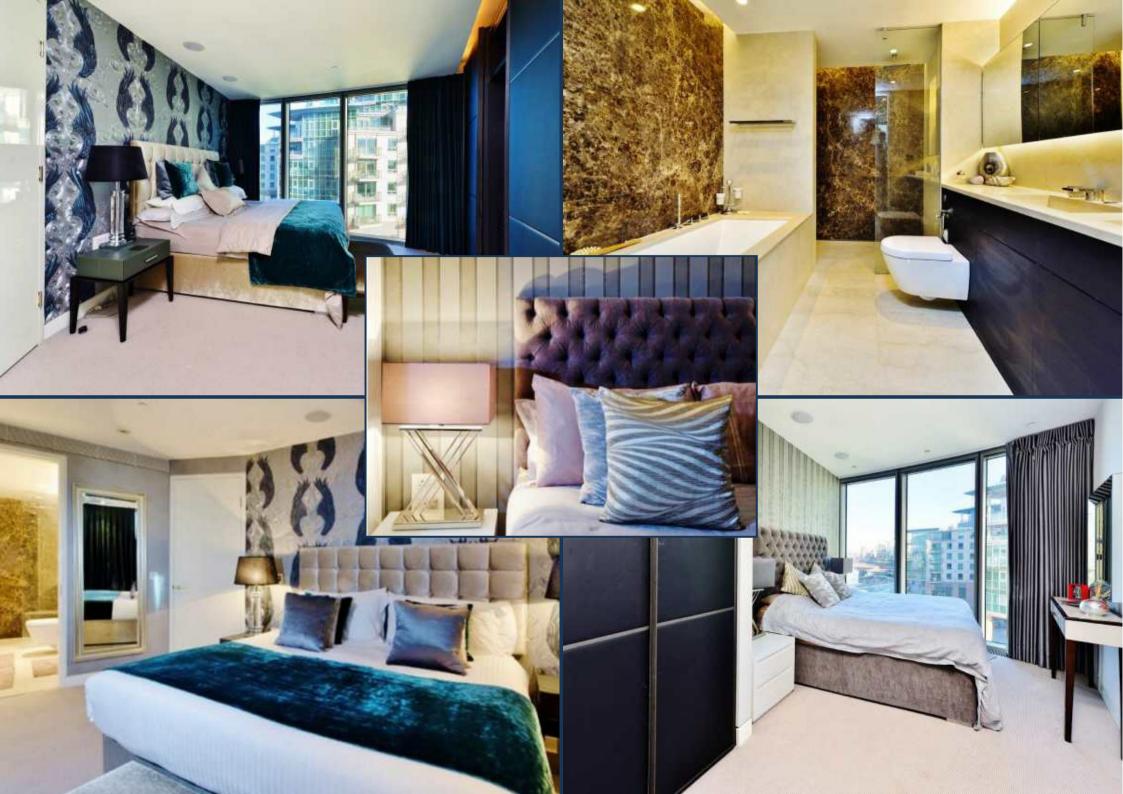

THE TOWER, ONE ST GEORGE WHARF, NINE £2,499,950

An exquisitely furnished and designed apartment directly over the river and with views to Westminster, totalling 1,423 sq ft (132 sqm) and available for chain free sale at The Tower, One St. George Wharf.

The apartment offers a fully integrated kitchen with Miele appliances, high specification bathrooms with exquisite tiling and fittings, comfort cooling, touch panel controls, recessed lighting and automated winter garden.