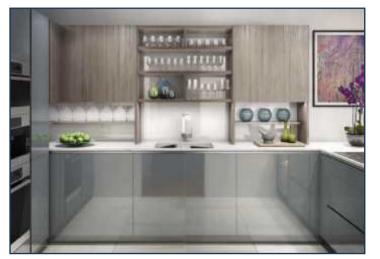

The Pinnacle is the jewel in the crown of the exclusive community at Battersea Reach, offering superior internal specifications and an abundance of light from the fullheight glazing. The apartments are finished to an immaculate specification that features American walnut and oak timber veneers, fine stone or porcelain tiling taken from a selection of perfectly balanced interior palettes