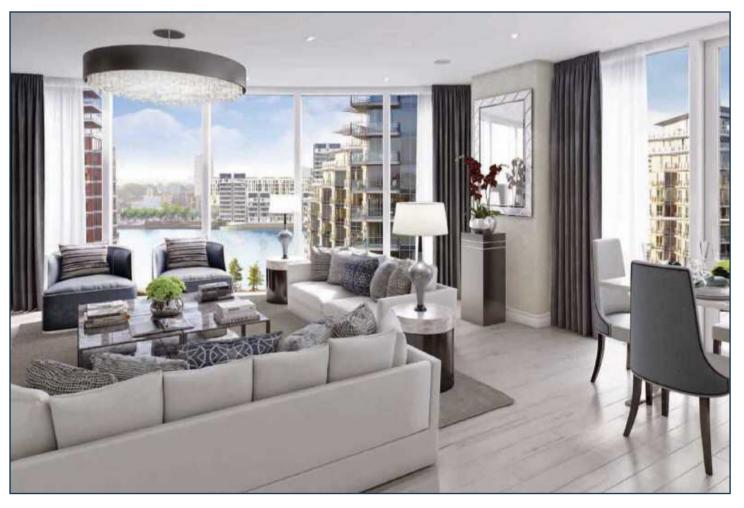

AVAILABLE AT THE DEVELOPER'S DIRECT PRICE FROM 2013 - An exquisite elite fifth floor three bedroom river-aspect apartment of 1,149 sq ft (106.75 sqm), available as an off-plan purchase for completion in Q3 2016.

The Pinnacle is the jewel in the crown of the exclusive community at Battersea Reach, offering superior internal specifications and an abundance of light from the fullheight glazing. The apartments are finished to an immaculate specification that features American walnut and oak timber veneers, fine stone or porcelain tiling taken from a selection of perfectly balanced interior palettes