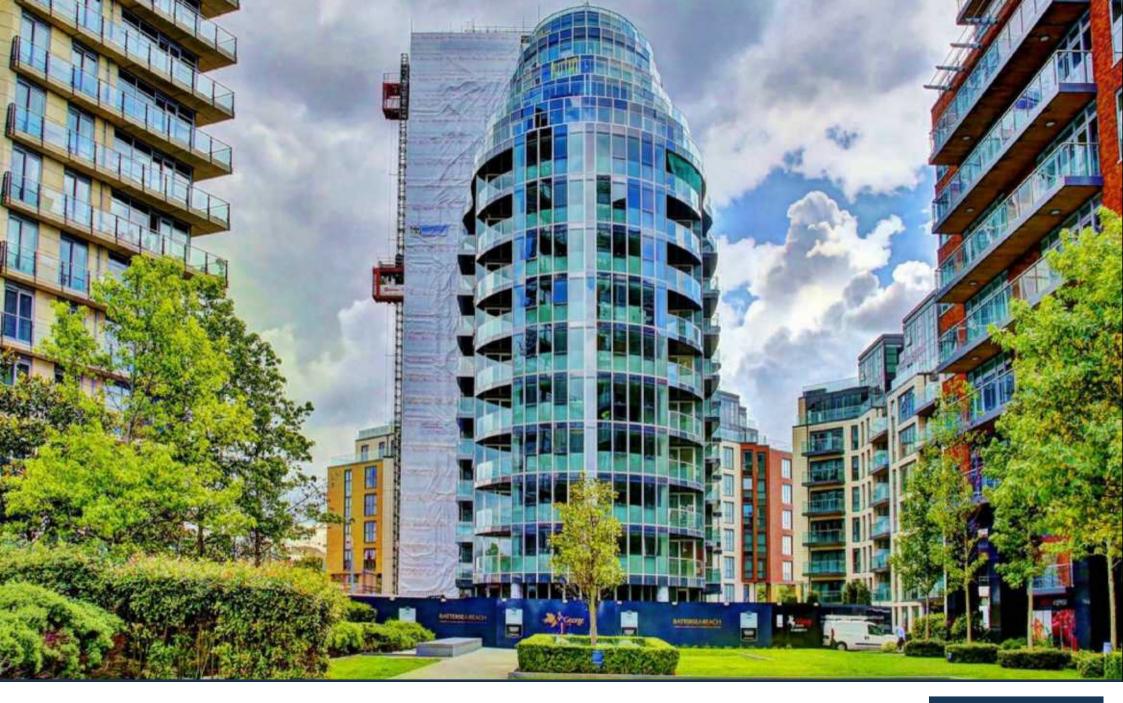

The Pinnacle is the jewel in the crown of the exclusive community at Battersea Reach, offering superior internal specifications and an abundance of light from the fullheight glazing. The apartments are finished to an immaculate specification that features American walnut and oak timber veneers, fine stone or porcelain tiling taken from a selection of perfectly balanced interior palettes

## THE PINNACLE, BATTERSEA REACH, LONDON SW18 GROSS INTERNAL AREA 1,149 SQ FT / 106.75 SQM