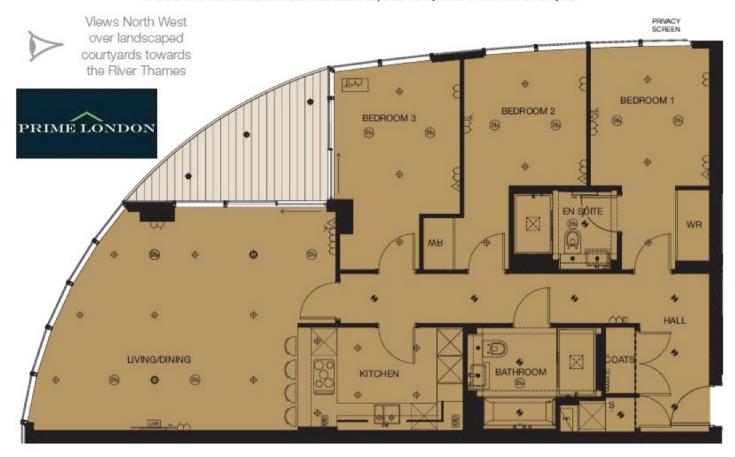

AVAILABLE AT THE DEVELOPER'S DIRECT PRICE FROM 2013 - An exquisite elite fifth floor three bedroom river-aspect apartment of 1,149 sq ft (106.75 sqm), available as an off-plan purchase for completion in Q3 2016.

## THE PINNACLE, BATTERSEA REACH, LONDON SW18 GROSS INTERNAL AREA 1,149 SQ FT / 106.75 SQM