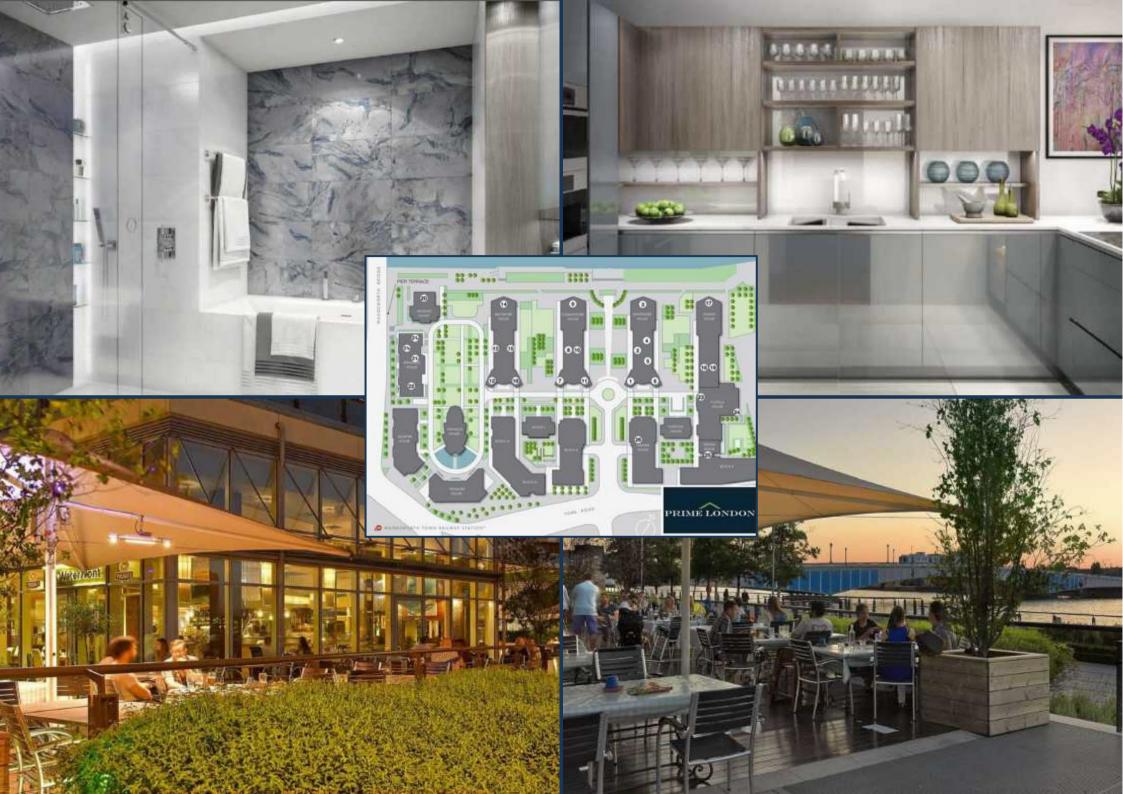

The Pinnacle is the jewel in the crown of the exclusive community at Battersea Reach, offering superior internal specifications and an abundance of light from the fullheight glazing. The apartments are finished to an immaculate specification that features American walnut and oak timber veneers, fine stone or porcelain tiling taken from a selection of perfectly balanced interior palettes

Battersea Reach itself provides many on-site amenities, including restaurants and bars, a residents only fitness suite, convenience shopping and a 24 hour concierge service. Available with remainder of 999 year leasehold.