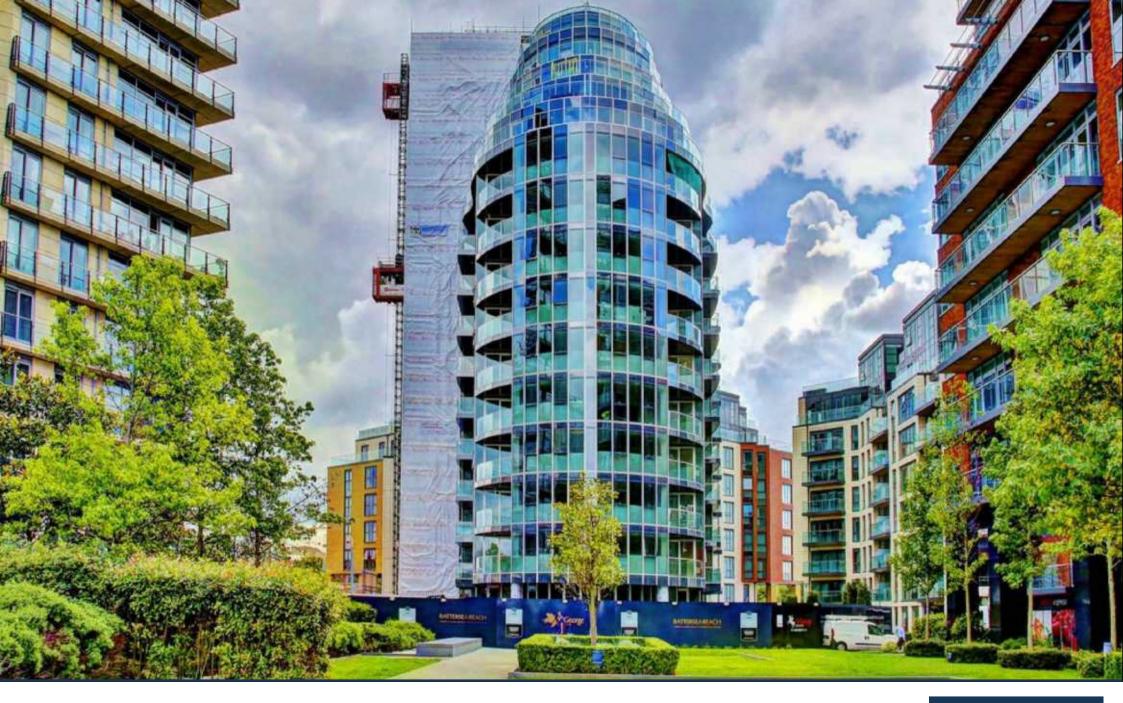

The Pinnacle is the jewel in the crown of the exclusive community at Battersea Reach, offering superior internal specifications and an abundance of light from the fullheight glazing. The apartments are finished to an immaculate specification that features American walnut and oak timber veneers, fine stone or porcelain tiling taken from a selection of perfectly balanced interior palettes

Battersea Reach itself provides many on-site amenities, including restaurants and bars, a residents only fitness suite, convenience shopping and a 24 hour concierge service. Available with remainder of 999 year leasehold.