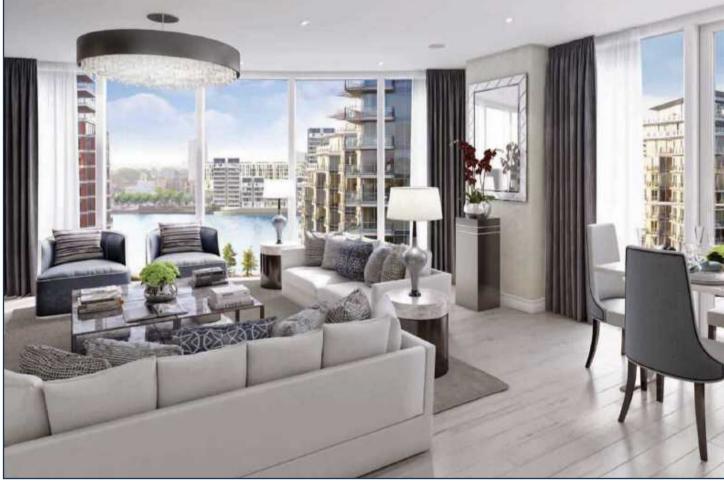

AVAILABLE AT £50,000 BELOW THE DEVELOPER'S DIRECT PRICE FROM 2013 - An exquisite elite fifth floor three bedroom river-aspect apartment of 1,149 sq ft (106.75 sqm), available as an off-plan purchase for completion in Q3 2016.

The Pinnacle is the jewel in the crown of the exclusive community at Battersea Reach, offering superior internal specifications and an abundance of light from the fullheight glazing. The apartments are finished to an immaculate specification that features American walnut and oak timber veneers, fine stone or porcelain tiling taken from a selection of perfectly balanced interior palettes