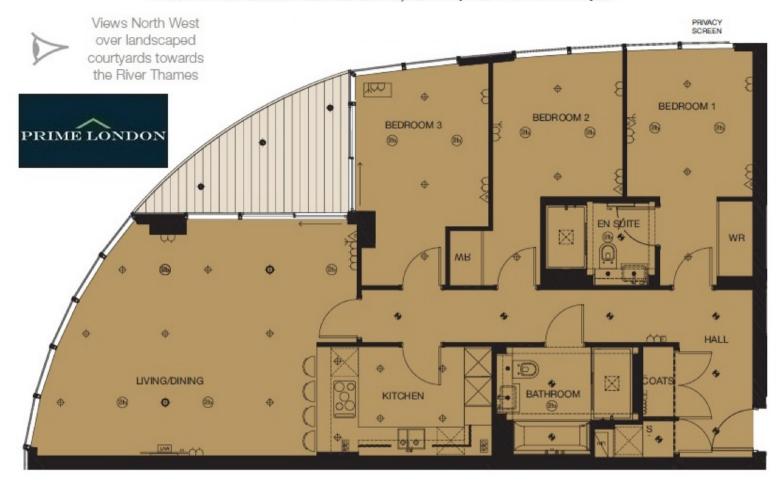

AVAILABLE AT £50,000 BELOW THE DEVELOPER'S DIRECT PRICE FROM 2013 - An exquisite elite fifth floor three bedroom river-aspect apartment of 1,149 sq ft (106.75 sqm), available as an off-plan purchase for completion in Q3 2016.

## THE PINNACLE, BATTERSEA REACH, LONDON SW18 GROSS INTERNAL AREA 1,149 SQ FT / 106.75 SQM