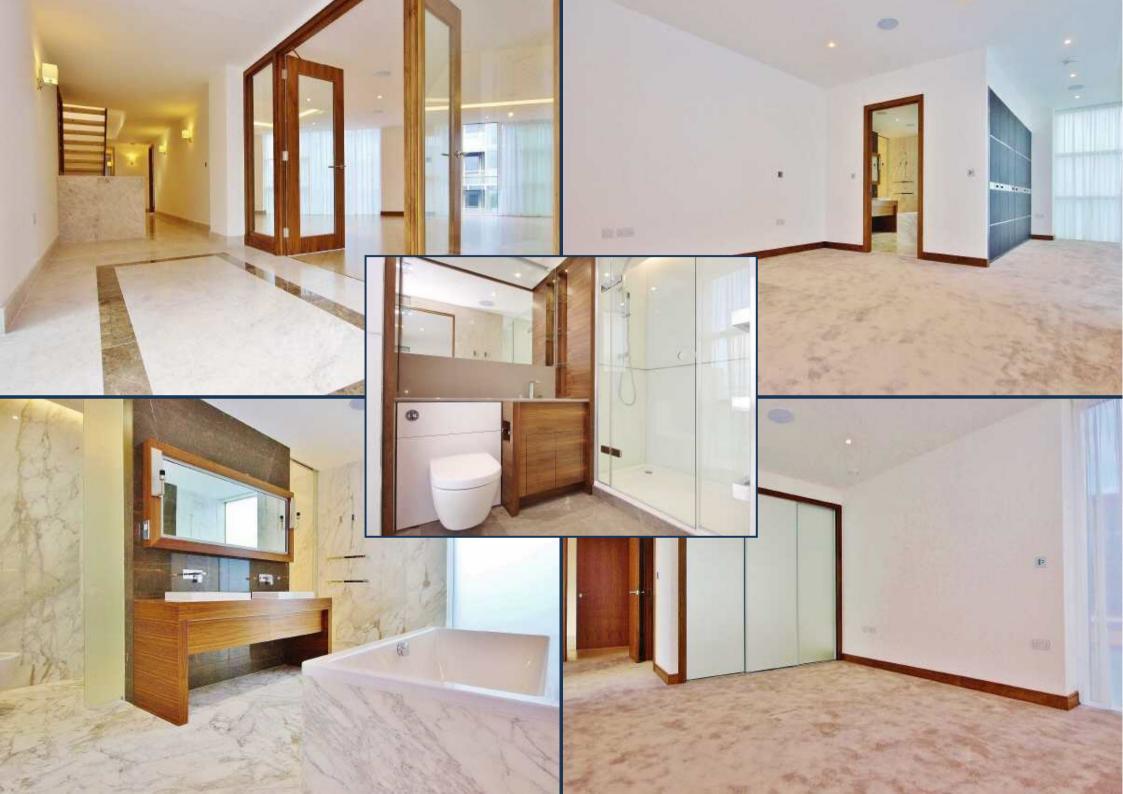

The property comprises on the lower level a large entry hall, reception room leading on to private terrace, luxury semi open-plan kitchen, separate utility room and two double bedrooms both with en suite facilities and access to private terrace areas. On the top floor there is a luxury master bedroom with walk in wardrobe, en-suite bathroom and access to large roof terrace with far reaching views.