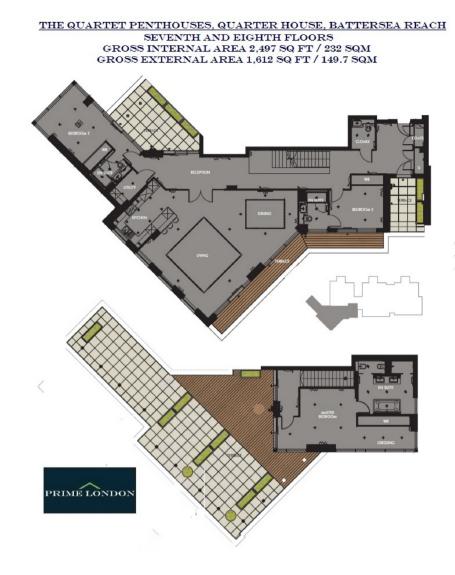

THE QUARTER PENTHOUSES, BATTERSEA £2,650,000

An exclusive and beautifully designed penthouse of 2,497 sq ft internally and 1,612 sq ft externally, with two parking spaces, situated on the seventh and eighth floor of this brand new building within the award-winning Battersea Reach development.

The property comprises on the lower level a large entry hall, reception room leading on to private terrace, luxury semi open-plan kitchen, separate utility room and two double bedrooms both with en suite facilities and access to private terrace areas. On the top floor there is a luxury master bedroom with walk in wardrobe, en-suite bathroom and access to large roof terrace with far reaching views.