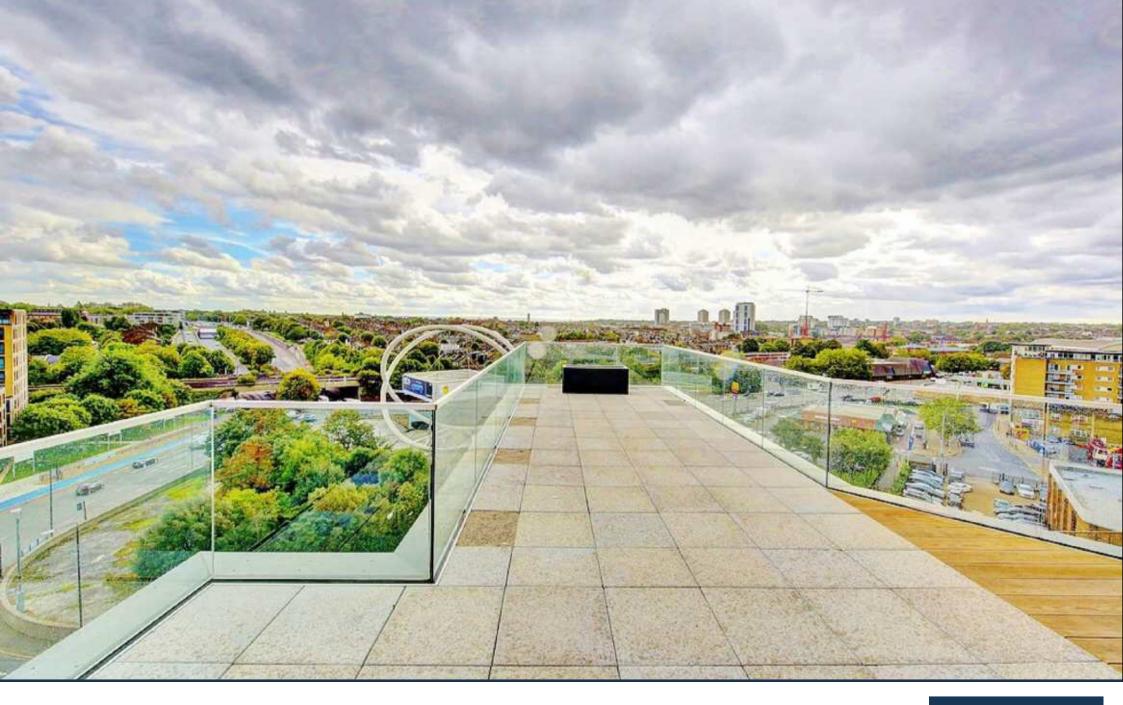

THE QUARTER PENTHOUSES, BATTERSEA £2,650,000

An exclusive and beautifully designed penthouse of 2,497 sq ft internally and 1,612 sq ft externally, with two parking spaces, situated on the seventh and eighth floor of this brand new building within the award-winning Battersea Reach development.

The property comprises on the lower level a large entry hall, reception room leading on to private terrace, luxury semi open-plan kitchen, separate utility room and two double bedrooms both with en suite facilities and access to private terrace areas. On the top floor there is a luxury master bedroom with walk in wardrobe, en-suite bathroom and access to large roof terrace with far reaching views.

Battersea Reach itself provides many on-site amenities, including restaurants and bars, a residents only fitness suite, convenience shopping and a 24 hour concierge service. Available with remainder of 999 year leasehold.